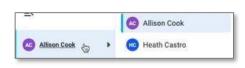

### 1. Toggle between students using the Student

**Navigating Between Students** 

Switcher menu. Select the child's name, then select a different child to view corresponding information.

**NOTE:** If you have only one child associated with your PowerSchool account, you will not have a Student Switcher menu.