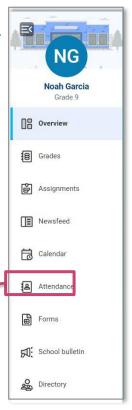

#### **Understanding Attendance**

The Attendance PowerTile displays a list of dates, attendance codes, and classes for which the student was marked absent or tardy during the current school year. Attendance data is synced with the information available within PowerSchool SIS.

- 1. To view information from past terms, select Attendance History, or select Attendance from the left navigation bar.
- 2. Toggle between terms using the navigation bar within the Attendance page.
- 3. View total absences and tardies in the summary chart.
- 4. Click the class title to view specific dates the student was absent or tardy.