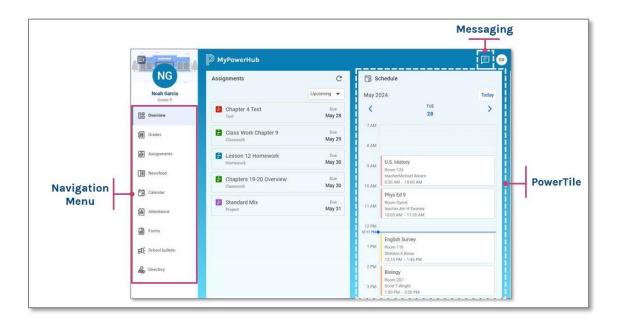

## **MyPowerHub Overview**

MyPowerHub brings together key information about your child(ren) from multiple PowerSchool tools, conveniently consolidated into one easy-to-access view. Effortlessly access grades, assignments, newsfeeds, two-way messaging, and more—all in a single, centralized hub. Key features of MyPowerHub are:

- **PowerTiles:** These dynamic tiles function as interactive hubs, bringing together data from a range of educational technology solutions into a single, convenient platform.
- **Centralized Location:** Find information on class schedules, grades, assignments, announcements, directory and more!
- Access from Anywhere: MyPowerHub is currently available through any web browser and is mobile-responsive, so can be easily viewed on a mobile phone or tablet as well.

## Navigating MyPowerHub

- 1. Within MyPowerHub, each PowerTile displays top-level information for at-a-glance consumption.
- 2. Selecting the PowerTile menu item within the left navigation bar will provide additional details about that topic.
- 3. Select Overview at any time to return to the main MyPowerHub view.

NOTE: The menu items and PowerTiles available in your account are based

Attendance

2

on the PowerSchool applications your district has purchased, so your menu items may vary.