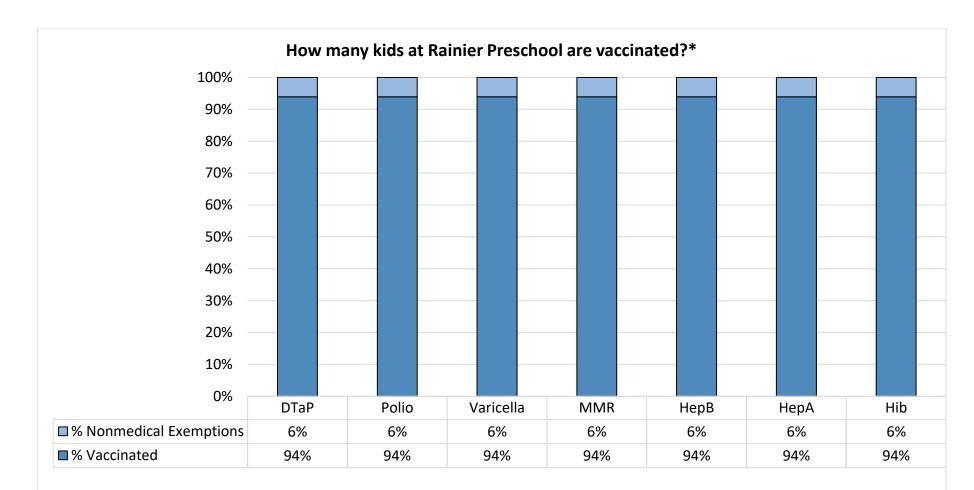

## Number of children at the school\*\*: 33

Percent of children with no immunization or exemption record: 0%

Percent of children with a medical exemption for one or more vaccine(s): 0%

\* Not all immunizations are required for all grades. These numbers may not total 100% if some children have medical exemptions, or are incomplete or in process with immunizations but do not need an exemption because they are on schedule.