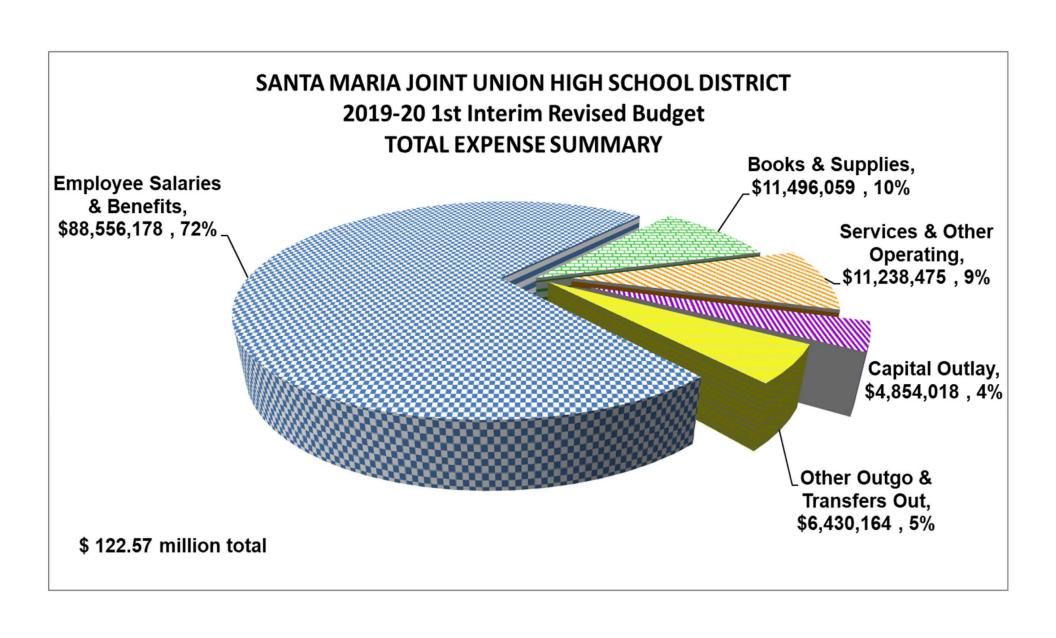

> In total, all changes in salaries, wages, & benefits result in an <u>increase</u> of \$2,122,926 since the Adopted Budget.

#### Books and Supplies, Services, Capital Outlay

➤ In total, expenditures for books and supplies, services, and capital outlay increase by \$8,443,516 since the Adopted Budget. Nearly all this increase is due to one-time items and carryovers, as shown on the next page:

| Supplies, Services, and Capital Outlay                                                                                                                                                     |              |
|--------------------------------------------------------------------------------------------------------------------------------------------------------------------------------------------|--------------|
| One time expenditures:                                                                                                                                                                     |              |
| Amounts assigned from the District's 2018/19 year end report:                                                                                                                              |              |
| 15-16 One-time instructional materials, site allocations for professional development                                                                                                      | \$ 1,117,006 |
| 18-19 One-time IT capital equip., two new school buses                                                                                                                                     | 510,726      |
| Site-deparment carryovers                                                                                                                                                                  | 511,818      |
| Misc. grants & donations carryovers                                                                                                                                                        | 198,065      |
| MMRC Advertising Sponsorship                                                                                                                                                               | 40,483       |
| MAA carryovers                                                                                                                                                                             | 314,271      |
|                                                                                                                                                                                            |              |
| M & O equipment                                                                                                                                                                            | 231,753      |
| AP Test                                                                                                                                                                                    | 250,000      |
| CTE goal 3 action 2,3,6 reserve                                                                                                                                                            | 1,364,882    |
| Transportation bus / vehicle reserve                                                                                                                                                       | 76,053       |
| RHS barrier removal                                                                                                                                                                        | 23,918       |
| Total one-time expenditures                                                                                                                                                                | 4,638,975    |
| Restricted programs: expenditures related to prior year unused grant award carryovers, revenue adjustments, and ending balances carried forward. These amounts are net of any changes made |              |
| in salary & wage expense in the associated program:                                                                                                                                        |              |
| Title I ESSA (Every Student Succeeds Act)                                                                                                                                                  | 404,652      |
| Title II Teacher Quality                                                                                                                                                                   | 66,417       |
| Title III Immigrant & LEP                                                                                                                                                                  | 272,441      |
| Title IV Student Support & Academic Enrichment Grant                                                                                                                                       | 111,939      |
| Migrant                                                                                                                                                                                    | 66,144       |
| Ag Incentive Grant                                                                                                                                                                         | 10,760       |
| Career Technical Education Grant "CTEIG"                                                                                                                                                   | (1,592)      |
| Carl Perkins                                                                                                                                                                               | 716          |
|                                                                                                                                                                                            |              |
| Classified School Employees Professional Development Block Grant                                                                                                                           | 57,618       |
| Immediate Aid to Restart School OPS                                                                                                                                                        | 5,167        |
| K12 Strong Workforce Grant                                                                                                                                                                 | 530,034      |
| Lottery                                                                                                                                                                                    | 659,278      |
| Misc. locally restricted grants & donations                                                                                                                                                | 2,791        |
| Total restricted expenditures                                                                                                                                                              | 2,186,365    |
| Other one-time non-recurring expenditures:                                                                                                                                                 |              |
| Contractual services for Prop 39 Ca. Clean Energy Jobs Act                                                                                                                                 | 112,048      |
| LCAP increase to goal 5 action 4                                                                                                                                                           | 90,575       |
| MAA                                                                                                                                                                                        | 66,275       |
| Special Ed Increase for 3 vans with lift                                                                                                                                                   | 12,000       |
| New Supt. Relocation & coaching                                                                                                                                                            | 27,000       |
| Auditing services SFP                                                                                                                                                                      | 8,000        |
| Travel mileage stipend changes                                                                                                                                                             | (3,368)      |
|                                                                                                                                                                                            | 25,801       |
| Misc. local sources, grants & donations                                                                                                                                                    |              |
| Total increase due to one-time expenditures                                                                                                                                                | 338,330      |
| Ongoing expenditures:                                                                                                                                                                      | 101000       |
| Contribution increase Routine Restricted Maintenance Account to required 3% reserve                                                                                                        | 494,095      |
| Professional consulting services for Special Education, BCBA & Behavioral Intervention Spec. & MH Therapist                                                                                | 77,913       |
| Department budget augmentation for Family & Consumer Sciences - Culinary Arts, & other Site-                                                                                               |              |
| dept. budget changes                                                                                                                                                                       | 14,000       |
| AHC concurrent enrollment textbooks                                                                                                                                                        | 42,000       |
| Student tablet insurance proceeds used for parts & repairs                                                                                                                                 | 219,784      |
| Contractual services City of Santa Maria pool lifeguards                                                                                                                                   | 167,825      |
| Utilities Mcclelland Lease                                                                                                                                                                 | 2,780        |
| IT computer replacement program                                                                                                                                                            | 55,000       |
|                                                                                                                                                                                            |              |
| Comcast Internet (offset by ERAT revenue)                                                                                                                                                  | 207,500      |
| SELPA funding model, reduction in allocation of regional program costs due to required                                                                                                     | // 6/6       |
| accounting change, see related offset increase in Other Outgo                                                                                                                              | (1,049)      |
| Total ongoing expenditures                                                                                                                                                                 | 1,279,847    |
| Total Expenditure Increase                                                                                                                                                                 | \$ 8,443,517 |

#### Other Outgo

- ➤ There is no change for payments of principal and interest on the District's non-voter approved debt, including capital leases and Certificates of Participation ("COPs"), and on-bill interest free financing from PG&E in support of the JCI energy retrofit project.
- The <u>credit</u> for indirect costs included in Other Outgo remains unchanged from the Adopted Budget.
- > Special Education TLC programs & programs operated by SBCEO increased by \$91,361.
- > In total, expenditures for Other Outgo increased by \$91,361 since the Adopted Budget.

#### TOTAL EXPENDITURES HAVE INCREASED BY:

\$10,657,803

OTHER FINANCING SOURCES/USES: Reflect a transfer out of \$2,600,000 to the Special Reserve Non-Capital Projects fund for bus replacements and a transfer out of \$916,187 to the Capital Outlay Special Reserve fund for SSC capital projects. Also, the transfer out of \$375,000 to the District's Deferred Maintenance fund remains unchanged since the Adopted Budget.