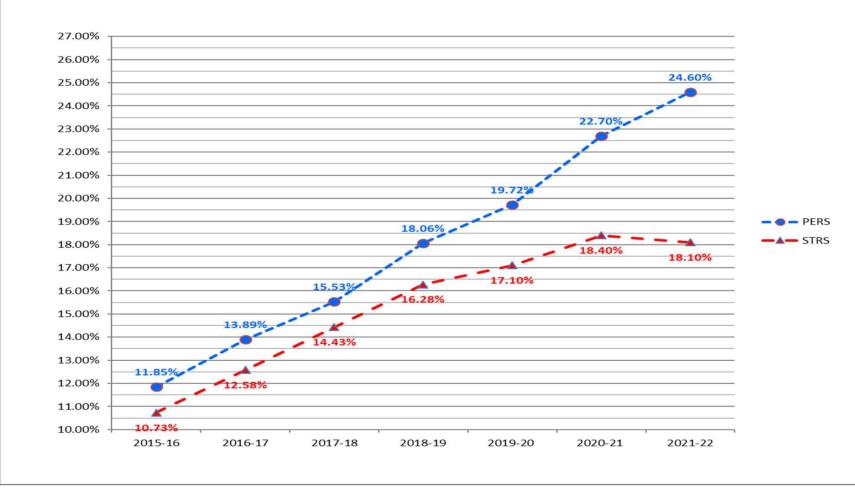

#### Salaries, wages and benefits:

- > Step and Longevity increases for all employees of \$1,236,613 for 2020/21 and \$1,215,225 for 2021/22.
- ➤ The District annually projects attrition of 5.0 Certificated FTE's from retirements. The salary and benefit savings from these retirements, offset by salary and benefit costs for replacement employees, and continuing health benefits for the retirees, results in a net decrease of <\$201,261> in 2020/21 and <\$210,030> in 2021/22.
- ➤ Legislation passed in 2016 resulted in statutory rate increases for the District's contribution to the State Teachers' Retirement System (STRS). The rate increases for the subsequent year is 1.3 percentage points for 2020/21 in the amount of \$498,118. For the 2021/22 year, the cost is unchanged from 2020/21.
- ➤ Rates for the Public Employee Retirement System (PERS) are also projected to increase; final approval of the rate by the CalPERS board is done usually in May of each year for the following year. At that time the actuarial assumptions and projected rates are also updated. For the 2020/21 year, the projection is an increase of 2.979 percentage points, resulting in an increase of \$631,917 from 2019/20. For the 2021/22 year, the projection is an increase of 1.9 percentage points, resulting in an increase of \$424,214 from 2020/21.
- ➢ Based on increased salary costs for step-column movement and additional staffing, the 1% pre-funding of retiree health benefits increases by \$10,087 in 2020/21, and \$9,934 in 2021/22.
- ➤ Based on an actuarial study of the District's OPEB liability, the provision for the retiree health benefits increases by \$263,456 in 2020/21, and decreases by <\$64,928> in 2021/22.
- ➤ In total, costs for salaries, wages, and benefits <u>increase</u> from 2019/20 to 2020/21 by \$1,962,917 and <u>increase</u> from 2020/21 to 2021/22 by \$1,374,415. All of the changes noted above are summarized in the table on the following page.