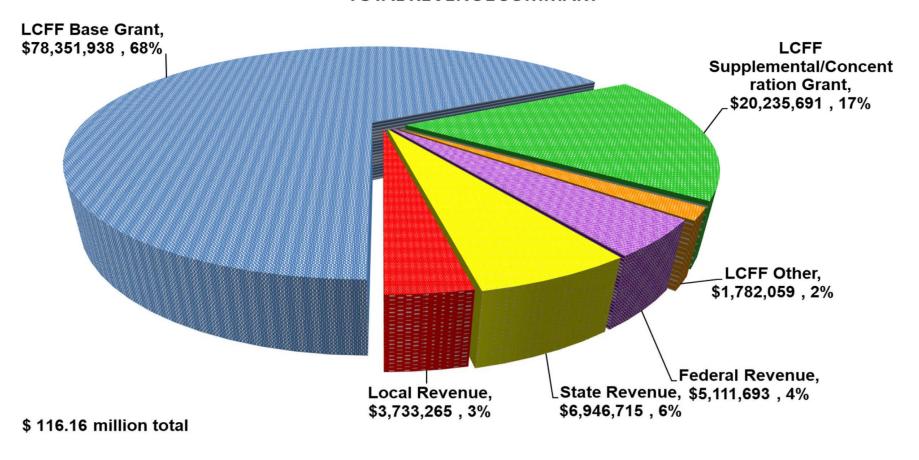

#### SANTA MARIA JOINT UNION HIGH SCHOOL DISTRICT 2019-20 1st Interim Revised Budget TOTAL REVENUE SUMMARY

#### **LCFF Sources**

The District is projecting its revenues from LCFF sources using an enrollment figure of 8662 as of the Information day, which occurred on October 2. This figure is unofficial and has not yet been certified in the state's CalPADS data system. This figure represents a increase of 169 students from what was projected in the District's Adopted Budget. This leads to revising the projected ADA upward, from 7985 to 8144. The District will be funded at the current ADA level for 2019/20, which is projected at 8144. Other factors that determine LCFF revenues include a slight increase in the FRPM/EL factor of 0.2 percentage points. Included in LCFF sources is an allocation of property taxes from SELPA, which increases \$87,218. In total, LCFF revenues *increase* from the Adopted Budget by

\$<u>1,894,621</u>

Total *increase* in Federal Revenues

\$ 779.357

<u>State Revenues</u>
Revisions to State Revenues include the following:

| K12 Strong Workforce Program Grant CTEIG grant, a "matching" program where revenue is earned &                                        | \$ 535,721                    |
|---------------------------------------------------------------------------------------------------------------------------------------|-------------------------------|
| recognized based on qualifying expenditures  CalSTRS On-Behalf  Lottery  Agricultural CTE Incentive Grant                             | 2,899<br>484,081<br>22,896    |
| Mandated Block Grant                                                                                                                  | 10,760<br>149                 |
| Special Education, Mental Health funding, allocation per SELPA funding model                                                          | 13,507                        |
| Total <u>increase</u> in State Revenues                                                                                               | \$ <u>1,070,013</u>           |
| Local Revenues The District adjusts its budget for local revenues during the year based on actual events. Adjustments are as follows: |                               |
| Special Education, State AB602 apportionment funding, allocation from SELPA funding model, out of Mental Health funds, for            |                               |
| TLC regional programs operated by the District.  Medical Admin. Activities Program  MRMC Advertising Sponsorship                      | \$ 19,002<br>66,275<br>27,857 |
| Other local revenue & grants (AP exams, teacher stipends, teacher grants & donations) Student tablets                                 | 15,780<br><u>740</u>          |
| Total <u>increase</u> in Local Revenues                                                                                               | \$ <u>129,654</u>             |
| TOTAL REVENUES HAVE INCREASED BY:                                                                                                     | \$ 3,873,645                  |

| - v                                                  | 2019-20        | 2020-21        | 2021-22        |
|------------------------------------------------------|----------------|----------------|----------------|
| LCFF State Aid Funding                               |                |                |                |
| Base Grant                                           | \$ 78,351,938  | \$ 80,690,472  | \$ 82,939,375  |
| Supplemental/Concentration Grant                     | 20,235,691     | 20,870,540     | 21,408,560     |
| Total LCFF State Aid                                 | 98,587,629     | 101,561,012    | 104,347,935    |
| Property Tax Transfer SBCEO for Special<br>Education | 1,782,059      | 1,782,059      | 1,782,059      |
| Total Revenues, LCFF Sources                         | \$ 100,369,688 | \$ 103,343,071 | \$ 106,129,994 |
| Funded LCFF Base Grant / ADA:                        | \$ 9,616       | \$ 9,903       | \$ 10,179      |
| Funded ADA (includes COE)                            | 8,148          | 8,148          | 8,148          |