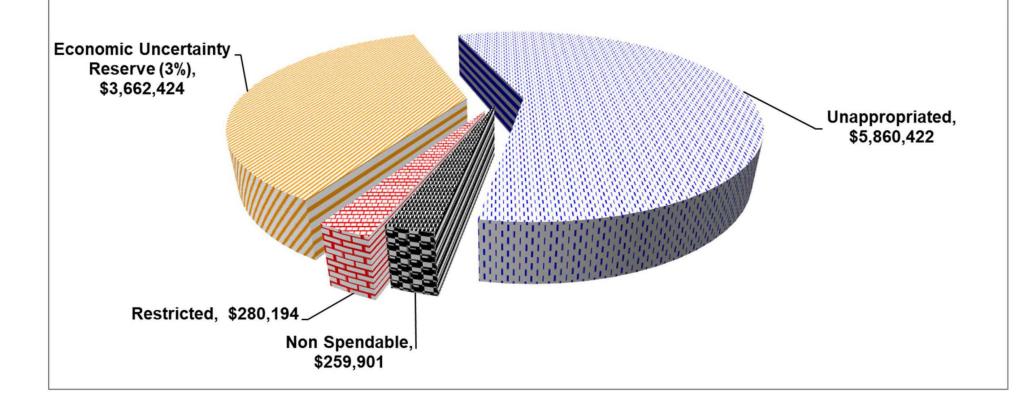

#### SANTA MARIA JOINT UNION HIGH SCHOOL DISTRICT 2019-20 1st Interim Revised Budget FUND BALANCE, GENERAL FUND

|                                     | _  |           | _  |            |                  |
|-------------------------------------|----|-----------|----|------------|------------------|
|                                     |    | 2019-20   |    | 2020-21    | 2021-22          |
| Minimum Reserve Level Required (3%) | \$ | 3,662,424 | \$ | 3,459,466  | \$<br>3,516,642  |
| Reserve Level in District's budget  | \$ | 3,662,424 | \$ | 3,459,466  | \$<br>3,516,642  |
| Amount in excess of minimum         |    |           |    |            |                  |
| General Fund                        |    | 5,860,422 |    | 10,142,871 | 14,849,367       |
| Fund 17 Special Reserve             |    | 3,873,573 |    | 3,892,941  | 3,912,405        |
| Total amount in excess of minimum   | \$ | 9,733,995 | \$ | 14,035,812 | \$<br>18,761,773 |
|                                     |    |           |    |            |                  |

#### The District's Fund Balance:

- After providing for non-spendable components, and the 3% statutory minimum reserve for economic uncertainties, the District's ending <u>unrestricted</u> unassigned fund balance has a positive balance of \$5,860,422. Note from the preceding narrative that there are numerous one-time items that have been carried forward from the prior year. These allocations were reserved in the District's ending fund balance at the time it closed its books for 2018/19 and the Board approved the year-end report. These amounts are now part of the adjusted beginning fund balance in this Revised budget. <u>This is a factor dealt with every year at the First Interim Report when carryover funds are recognized and then re-budgeted to be spent in the new budget year.</u>
- Remember that there are no minimum funding level requirements contained in the LCFF law. So while LCFF has resulted in significant additional revenue to the District, it is still an ADA driven model, and changes in the District's unduplicated FRPM/EL percent can have a significant impact, either up or down, on the amount of revenue.

## SANTA MARIA JOINT UNION HIGH SCHOOL DISTRICT 2019-20 1ST INTERIM BUDGET REVISION SB 858 RESERVE REQUIREMENT CALCULATIONS & DISCLOSURE

|                                     | 2019-20         | 2020-21          | 2021-22          |
|-------------------------------------|-----------------|------------------|------------------|
| Minimum Reserve Level Required (3%) | \$<br>3,662,424 | \$<br>3,459,466  | \$<br>3,516,642  |
| Reserve Level in District's budget  | \$<br>3,662,424 | \$<br>3,459,466  | \$<br>3,516,642  |
| Amount in excess of minimum         |                 |                  |                  |
| General Fund                        | 5,860,422       | 10,142,871       | 14,849,367       |
| Fund 17 Special Reserve             | 3,873,573       | 3,892,941        | 3,912,405        |
| Total amount in excess of minimum   | \$<br>9,733,995 | \$<br>14,035,812 | \$<br>18,761,773 |