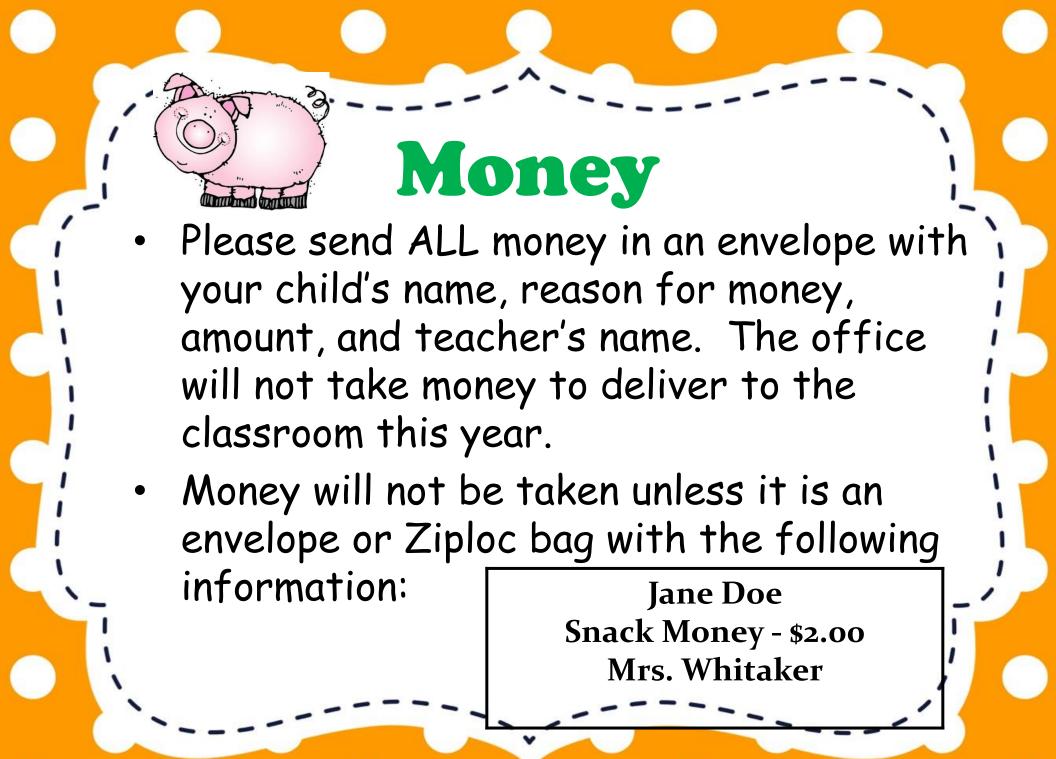

- A copy of the schedule will be sent home by the end of the first week of school.
- Reading Intervention, Whole Group, and Small Group will be in the morning.
- Lunch 11:12-11:35
- PE 1:10-1:50
- Math Whole Group, Small Group, and Intervention will be in the afternoon.
- Science and Social Studies
- Snack 1:55 2:10















- The best way to contact me is through email.
- You can also call the school at 361-6400 and leave a message with the office staff.
- Weekly newsletters will be sent home on Monday or Tuesdays.
- · Check school and class website regularly.
- Class Dojo Please sign up for this!! Make sure your notifications are turned "ON" on your cell phone. I will send updates through it.