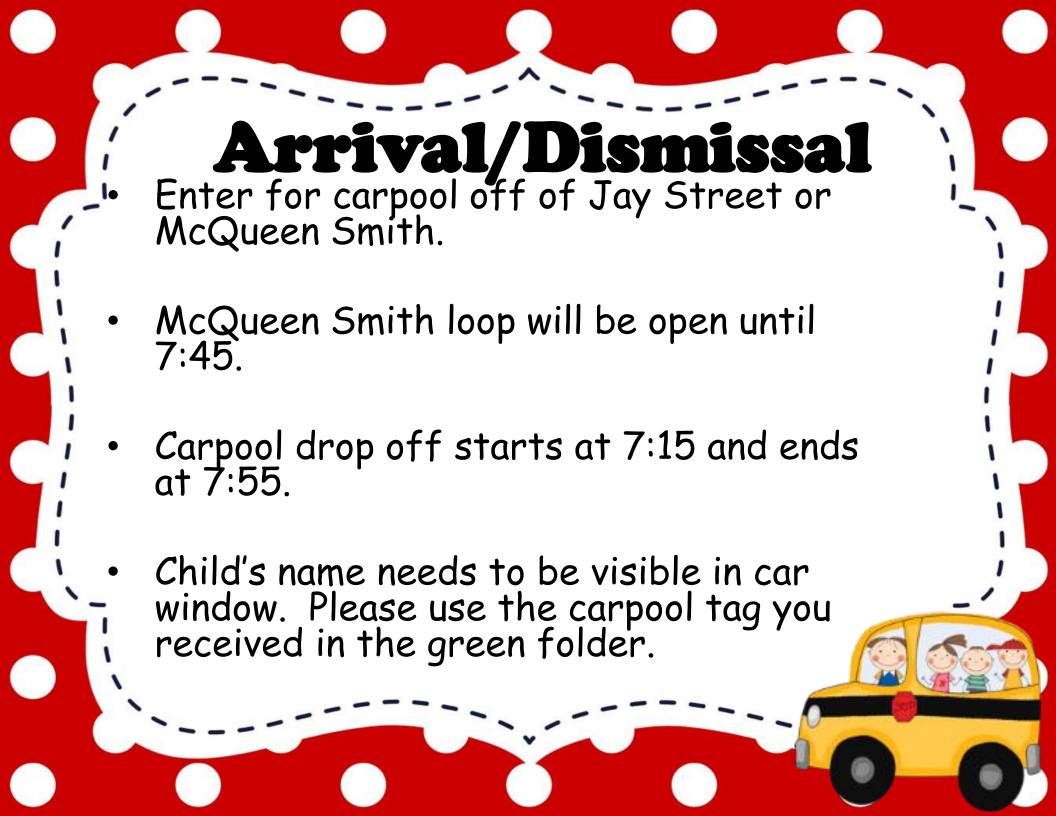

- A copy of the schedule will be sent home by the end of the first week of school.
- Reading Intervention, Whole Group, and Small Group will be in the morning.
- Lunch 11:12-11:35
- PE 1:10-1:50
- Math Whole Group, Small Group, and Intervention will be in the afternoon.
- Science and Social Studies
- Snack 1:55 2:10















- The best way to contact me is through email.
- You can also call the school at 361-6400 and leave a message with the office staff.
- Weekly newsletters will be sent home on Monday or Tuesdays.
- · Check school and class website regularly.
- Class Dojo Please sign up for this!! Make sure your notifications are turned "ON" on your cell phone. I will send updates through it.