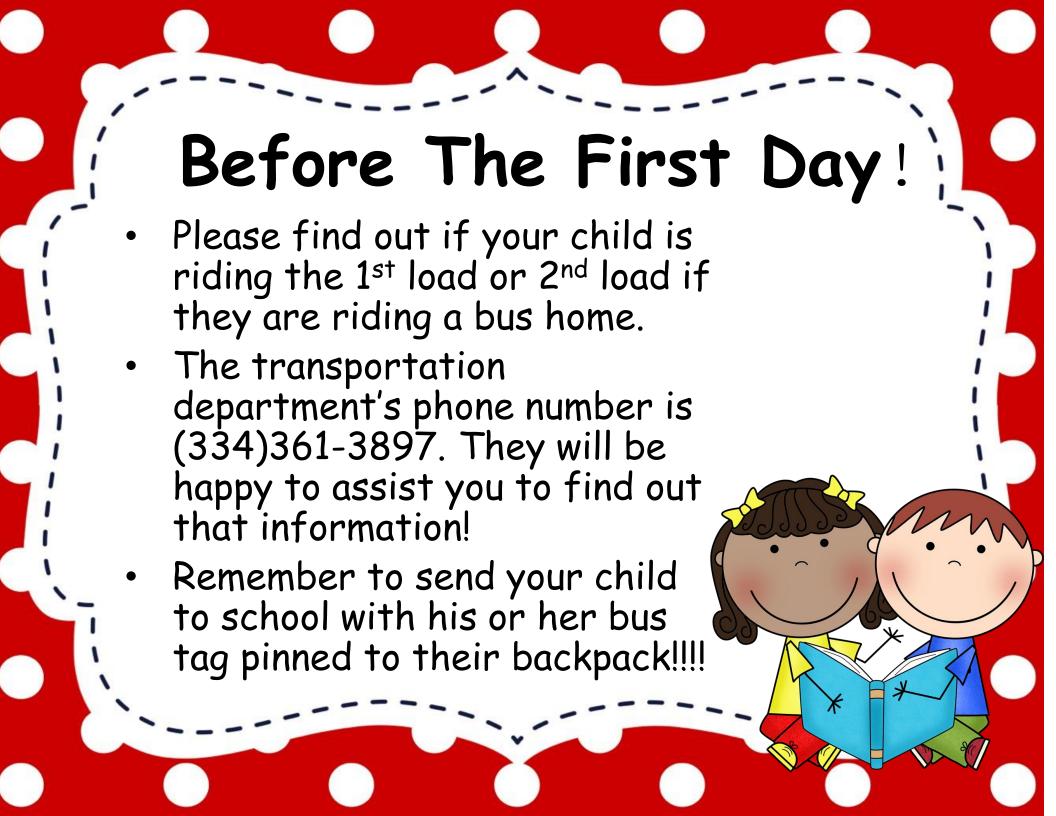

- A copy of the schedule will be sent home by the end of the first week of school.
- Reading Intervention, Whole Group, and Small Group will be in the morning.
- Lunch 11:12-11:35
- PE 1:10-1:50
- Math Whole Group, Small Group, and Intervention will be in the afternoon.
- Science and Social Studies
- Snack 1:55 2:10















- The best way to contact me is through email.
- You can also call the school at 361-6400 and leave a message with the office staff.
- Weekly newsletters will be sent home on Monday or Tuesdays.
- · Check school and class website regularly.
- Class Dojo Please sign up for this!! Make sure your notifications are turned "ON" on your cell phone. I will send updates through it.