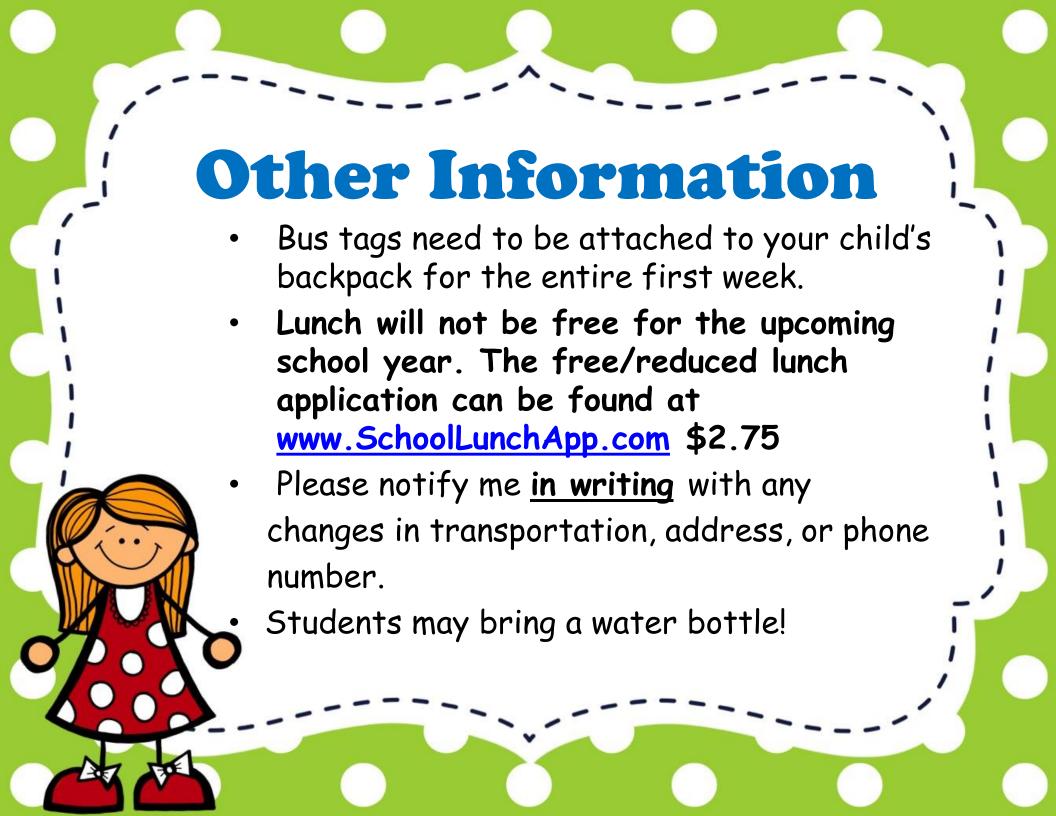

- A copy of the schedule will be sent home by the end of the first week of school.
- Reading Intervention, Whole Group, and Small Group will be in the morning.
- Lunch 11:12-11:35
- PE 1:10-1:50
- Math Whole Group, Small Group, and Intervention will be in the afternoon.
- Science and Social Studies
- Snack 1:55 2:10















- The best way to contact me is through email.
- You can also call the school at 361-6400 and leave a message with the office staff.
- Weekly newsletters will be sent home on Monday or Tuesdays.
- · Check school and class website regularly.
- Class Dojo Please sign up for this!! Make sure your notifications are turned "ON" on your cell phone. I will send updates through it.