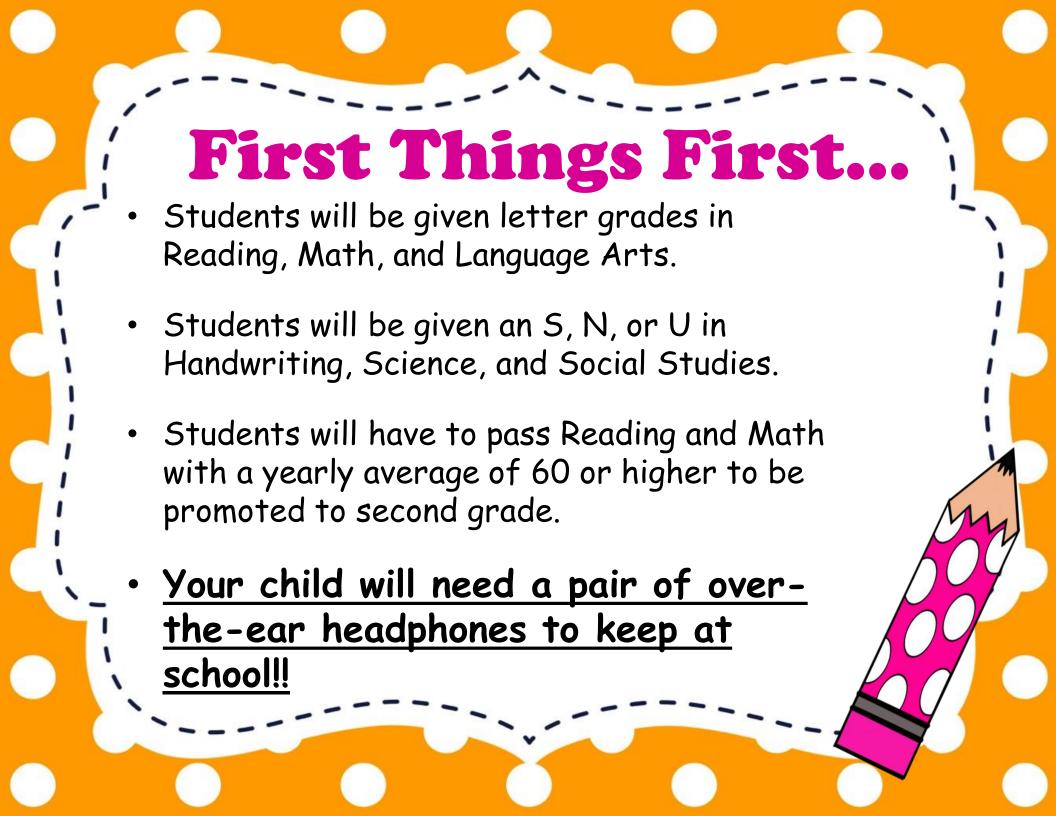

- A copy of the schedule will be sent home by the end of the first week of school.
- Reading Intervention, Whole Group, and Small Group will be in the morning.
- Lunch 11:12-11:35
- PE 1:10-1:50
- Math Whole Group, Small Group, and Intervention will be in the afternoon.
- Science and Social Studies
- Snack 1:55 2:10















- The best way to contact me is through email.
- You can also call the school at 361-6400 and leave a message with the office staff.
- Weekly newsletters will be sent home on Monday or Tuesdays.
- · Check school and class website regularly.
- Class Dojo Please sign up for this!! Make sure your notifications are turned "ON" on your cell phone. I will send updates through it.