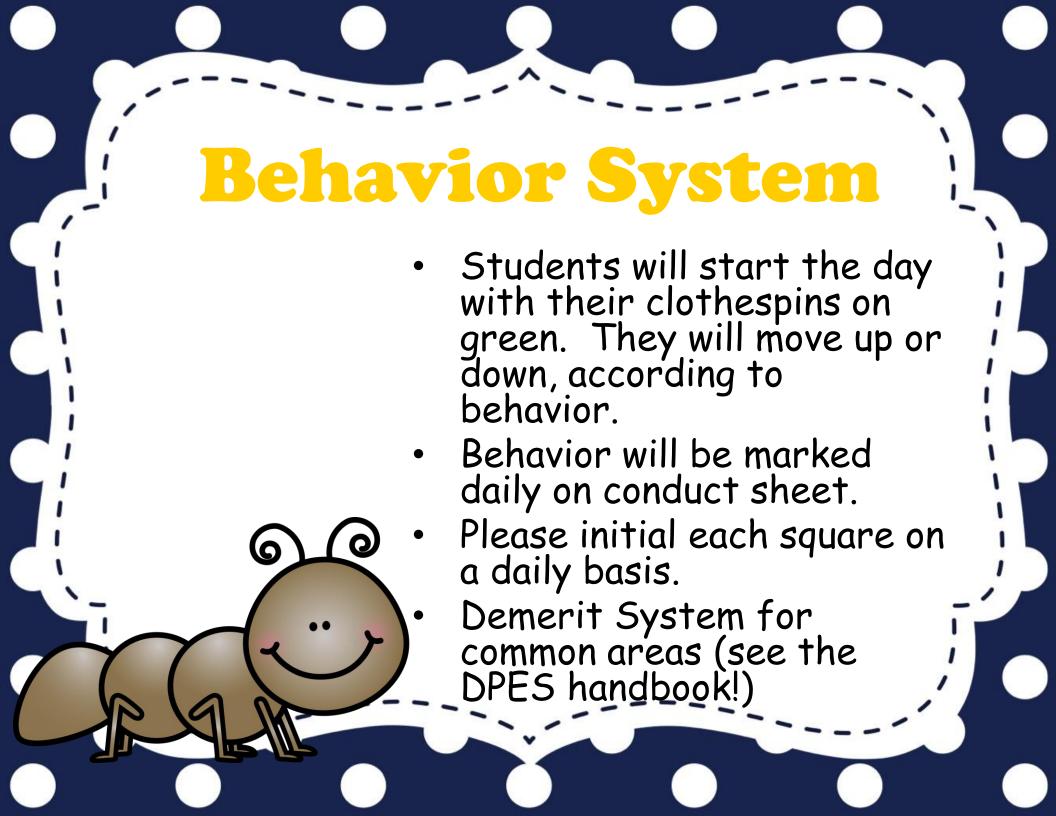

- A copy of the schedule will be sent home by the end of the first week of school.
- Reading Intervention, Whole Group, and Small Group will be in the morning.
- Lunch 11:12-11:35
- PE 1:10-1:50
- Math Whole Group, Small Group, and Intervention will be in the afternoon.
- Science and Social Studies
- Snack 1:55 2:10















- The best way to contact me is through email.
- You can also call the school at 361-6400 and leave a message with the office staff.
- Weekly newsletters will be sent home on Monday or Tuesdays.
- · Check school and class website regularly.
- Class Dojo Please sign up for this!! Make sure your notifications are turned "ON" on your cell phone. I will send updates through it.