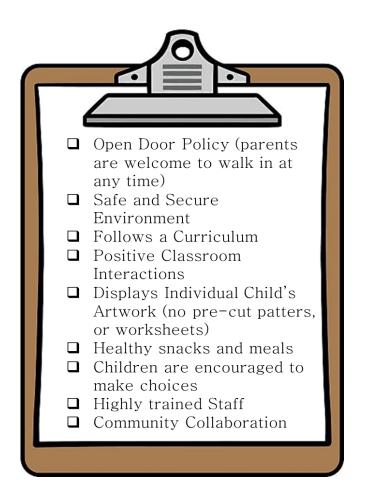

lle, Maquon) ROWVA #208...(Rio, Oneida, Wataga, Victoria, Altona) Williamsfield #210 (Dahinda, Williamsfield)

#### Mercer County.....

(Aledo, Cable, Eliza, Hamlet, Joy, Keithsburg, Matherville, Millersburg, New Boston, New Windsor, North Henderson, Preemption, Seaton, Sherrard, Viola)

#### **School District:**

Mercer County #404 (Aledo, Eliza, Hamlet, Joy, Keithsburg, Millersburg, New Boston, Seaton)

#### Warren County.....

(Alexis, Berwick, Cameron, Gerlaw, Kirkwood, Little York, Monmouth, Roseville)

#### **School Districts:**

Monmouth-Roseville #238 (Berwick, Monmouth, Roseville) United #304 (Alexis, Cameron, Gerlaw, Kirkwood, Little York, Monmouth, North Henderson)

ROE #33.....

No location restrictions

#### **Quality Preschool Checklist**

### **Quality Provider Checklist**





This directory can be found on the Regional Office of Education's website roe33.net/fsu under additional supports



**Early Head Start** Prenatal - Age 3 yrs Home Visiting

**Location:** 527 lowa Court Galesburg **Phone**: 309-337-1723/309-337-1473 **Fees**: Free to qualifying families

#### **Regional Office of Education #33**

**Prenatal - Age 3yrs Home Visiting** 

Location: 105 North E Street Monmouth

**Phone:** 309-734-6822

Fees: Free to qualifying families

ROE #33's Prenatal to Age 3 Program is proud to be partnered with:





## ROE's Prenatal to Age 3 Program has extra benefits that are offered to the community for FREE:

**FREE Infant Massage** 

**FREE Car Seat Checks** 

FREE SummerFEST Events

FREE Potty Training Classes

FREE Monthly Group Connections

and so much more