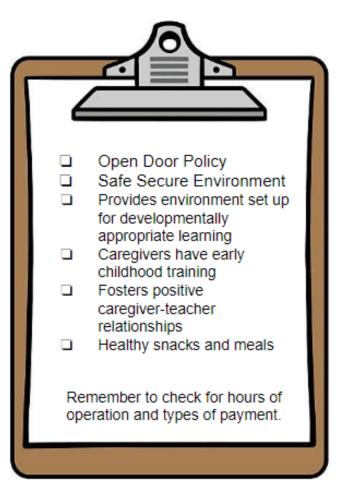

### **Quality Provider Checklist**

This directory can be found on the Regional Office of Education's website roe33.net/fsu under additional supports

**Early Head Start** Prenatal - Age 3 yrs Home Visiting