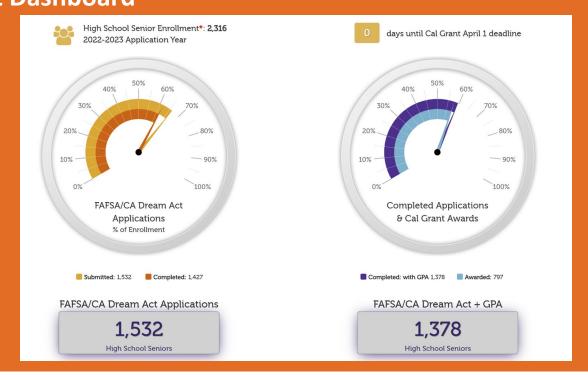

Services
- Information & Communication Technologies
- Energy, Environment, & Utilities

- Hospitality, Tourism, & Recreation Sector
- Transportation
- Building & Construction Trades
- Fashion & Interior Design
- Engineering & Architecture
- Business & Finance
- Marketing, Sales, & Service



## **Advanced Placement & AHC Concurrent Courses**

#### College/Career Readiness Indicator:







### AP Exams 2022

"Passed" based on score of 3+, knowing some post-secondary schools require higher score.

AP Tests Taken: 1639 Unduplicated Students: 988

Courses: 18 Scores 3+: 719





# **Courses Completed**

#### **Advanced Placement**



#### **AHC Concurrent**





# Class of 2021 UC/CSU Applications, Admissions, and Enrollment





# California Student Aid Commission Race to Submit Dashboard





### **Summer School**



Enrollment & Courses



Incoming Freshmen



Summer Algebra Institute

District-wide Enrollment: 1,644

Total Courses Completed: 2,952 Nearly 200 8th graders completed oncampus courses such as Health, ELA/Math supports and 3D Design. 67 outgoing 7th & 8th grade students completed SAI at AHC. Site to reassess incoming 8th grade proficiency.



# **Questions?**