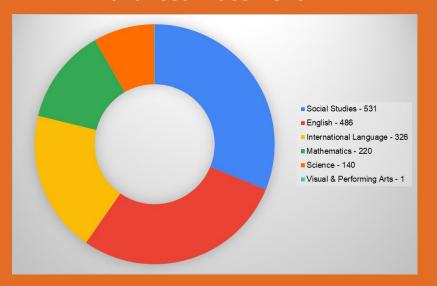

## **CTE Completers**

**CTE Completers 2022** 

- Agriculture & Natural Resources
- Arts, Media, & Entertainment
- Health Science & Medical Technology
- Manufacturing & Product Development
- Education, Child Development, & Family Services
- Information & Communication Technologies
- Energy, Environment, & Utilities

- Hospitality, Tourism, & Recreation Sector
- Transportation
- Building & Construction Trades
- Fashion & Interior Design
- Engineering & Architecture
- Business & Finance
- Marketing, Sales, & Service