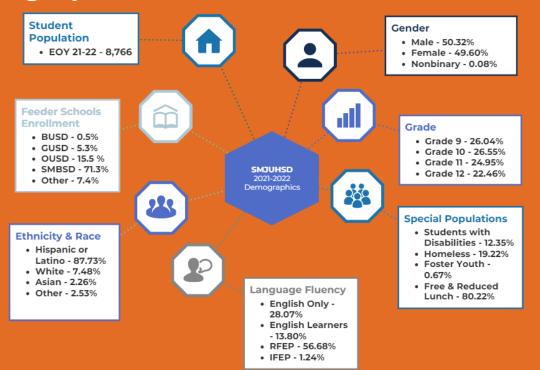

## **End Of Year Data 2022**

CTE Pathway Completion
A.P./AHC Concurrent Enrollment
FAFSA/Dream Act Application
UC/CSU Applications/Admissions/Enrollments
Summer School

Curriculum & Instruction September 13, 2022



## **Student Demographics**





2

## **CTE Completers**





**CTE Completers 2022** 



- Agriculture & Natural Resources
- Arts, Media, & Entertainment
- Health Science & Medical Technology
- Manufacturing & Product Development
- Education, Child Development, & Family Services
- Information & Communication Technologies
- Energy, Environment, & Utilities

- Hospitality, Tourism, & Recreation Sector
- Transportation
- Building & Construction Trades
- Fashion & Interior Design
- Engineering & Architecture
- Business & Finance
- Marketing, Sales, & Service



## **Advanced Placement & AHC Concurrent Courses**

#### College/Career Readiness Indicator:







### AP Exams 2022

"Passed" based on score of 3+, knowing some post-secondary schools require higher score.

AP Tests Taken: 1639 Unduplicated Students: 988

Cours