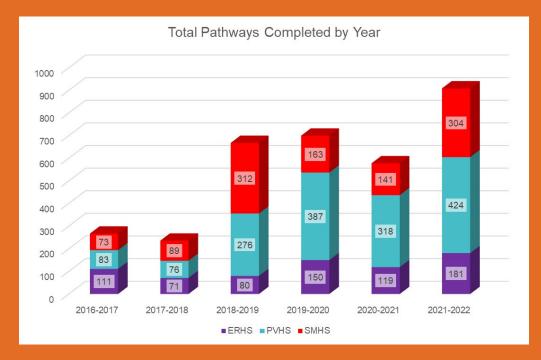

## **CTE Completers**

**CTE Completers 2022** 

- Agriculture & Natural Resources
- Arts, Media, & Entertainment
- Health Science & Medical Technology
- Manufacturing & Product Development
- Education, Child Development, & Family Services
- Information & Communication Technologies
- Energy, Environment, & Utilities

- Hospitality, Tourism, & Recreation Sector
- Transportation
- Building & Construction Trades
- Fashion & Interior Design
- Engineering & Architecture
- Business & Finance
- Marketing, Sales, & Service