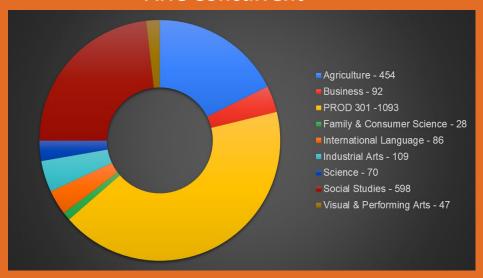

## **CTE Completers**

**CTE Completers 2022** 

- Agriculture & Natural Resources
- Arts, Media, & Entertainment
- Health Science & Medical Technology
- Manufacturing & Product Development
- Education, Child Development, & Family Services
- Information & Communication Technologies
- Energy, Environment, & Utilities

- Hospitality, Tourism, & Recreation Sector
- Transportation
- Building & Construction Trades
- Fashion & Interior Design
- Engineering & Architecture
- Business & Finance
- Marketing, Sales, & Service