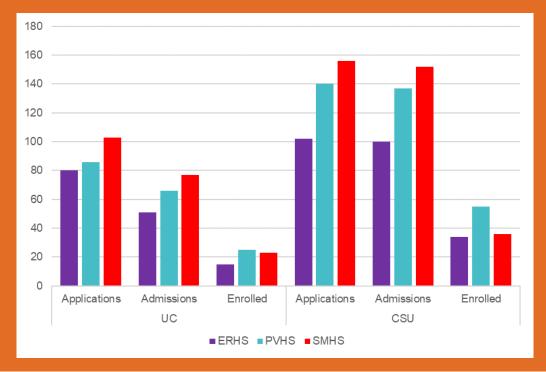

ing & Product Development
- Education, Child Development, & Family Services
- Information & Communication Technologies
- Energy, Environment, & Utilities

- Hospitality, Tourism, & Recreation Sector
- Transportation
- Building & Construction Trades
- Fashion & Interior Design
- Engineering & Architecture
- Business & Finance
- Marketing, Sales, & Service



## **Advanced Placement & AHC Concurrent Courses**

#### College/Career Readiness Indicator:







### AP Exams 2022

"Passed" based on score of 3+, knowing some post-secondary schools require higher score.

AP Tests Taken: 1639 Unduplicated Students: 988

Courses: 18 Scores 3+: 719





# **Courses Completed**

#### **Advanced Placement**



#### **AHC Concurrent**





# Class of 2021 UC/CSU Applications, Admissions, and Enrollment





# California Student Aid Commission Race to Submit Dashboard





### **Summer School**



Enrollment & Courses



Incoming Freshmen



Summer Algebra Institute

District-wide Enrollment: 1,644

Total Courses Completed: 2,952 Nearly 200 8th graders completed oncampus courses such as Health, ELA/Math supports and 3D Design. 67 outgoing 7th & 8th grade students completed SAI at AHC. Site to reassess incoming 8th grade proficiency.



# **Questions?**