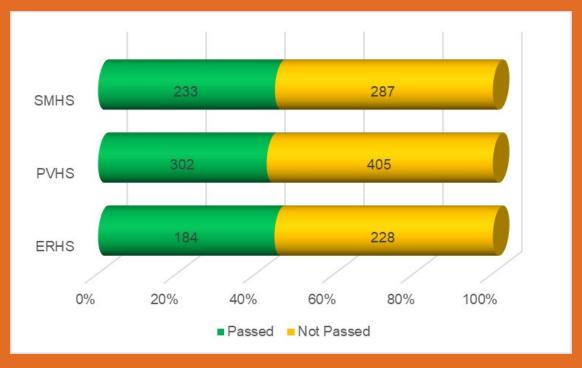

### AP Exams 2022

"Passed" based on score of 3+, knowing some post-secondary schools require higher score.

AP Tests Taken: 1639 Unduplicated Students: 988

Courses: 18 Scores 3+: 719