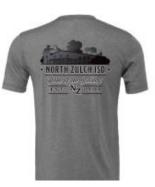

## Sample T-shirt:

Front of T-shirt

**Back of T-shirt** 

<sup>\*</sup>Light grey, short-sleeved, tri-blended fabric, t-shirt