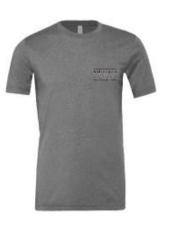

## Sample T-shirt:

Front of T-shirt

**Back of T-shirt** 

<sup>\*</sup>Light grey, short-sleeved, tri-blended fabric, t-shirt