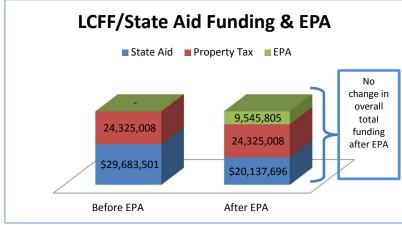

\*Note: EPA dollars <u>may not</u> be used for administrative functions 2100-2150, 2200, 6000-6999, 7000-7999 as highlighted in blue above.

| <b>)</b>   | LCFF sources  | Before EPA       | After EPA        |
|------------|---------------|------------------|------------------|
| ge in      | State Aid     | \$<br>29,683,501 | \$<br>20,137,696 |
| all        | Property Tax  | 24,325,008       | 24,325,008       |
| al         | EPA           | -                | 9,545,805        |
| ing<br>FPA | Total Funding | \$<br>54,008,509 | \$<br>54,008,509 |
|            |               |                  |                  |