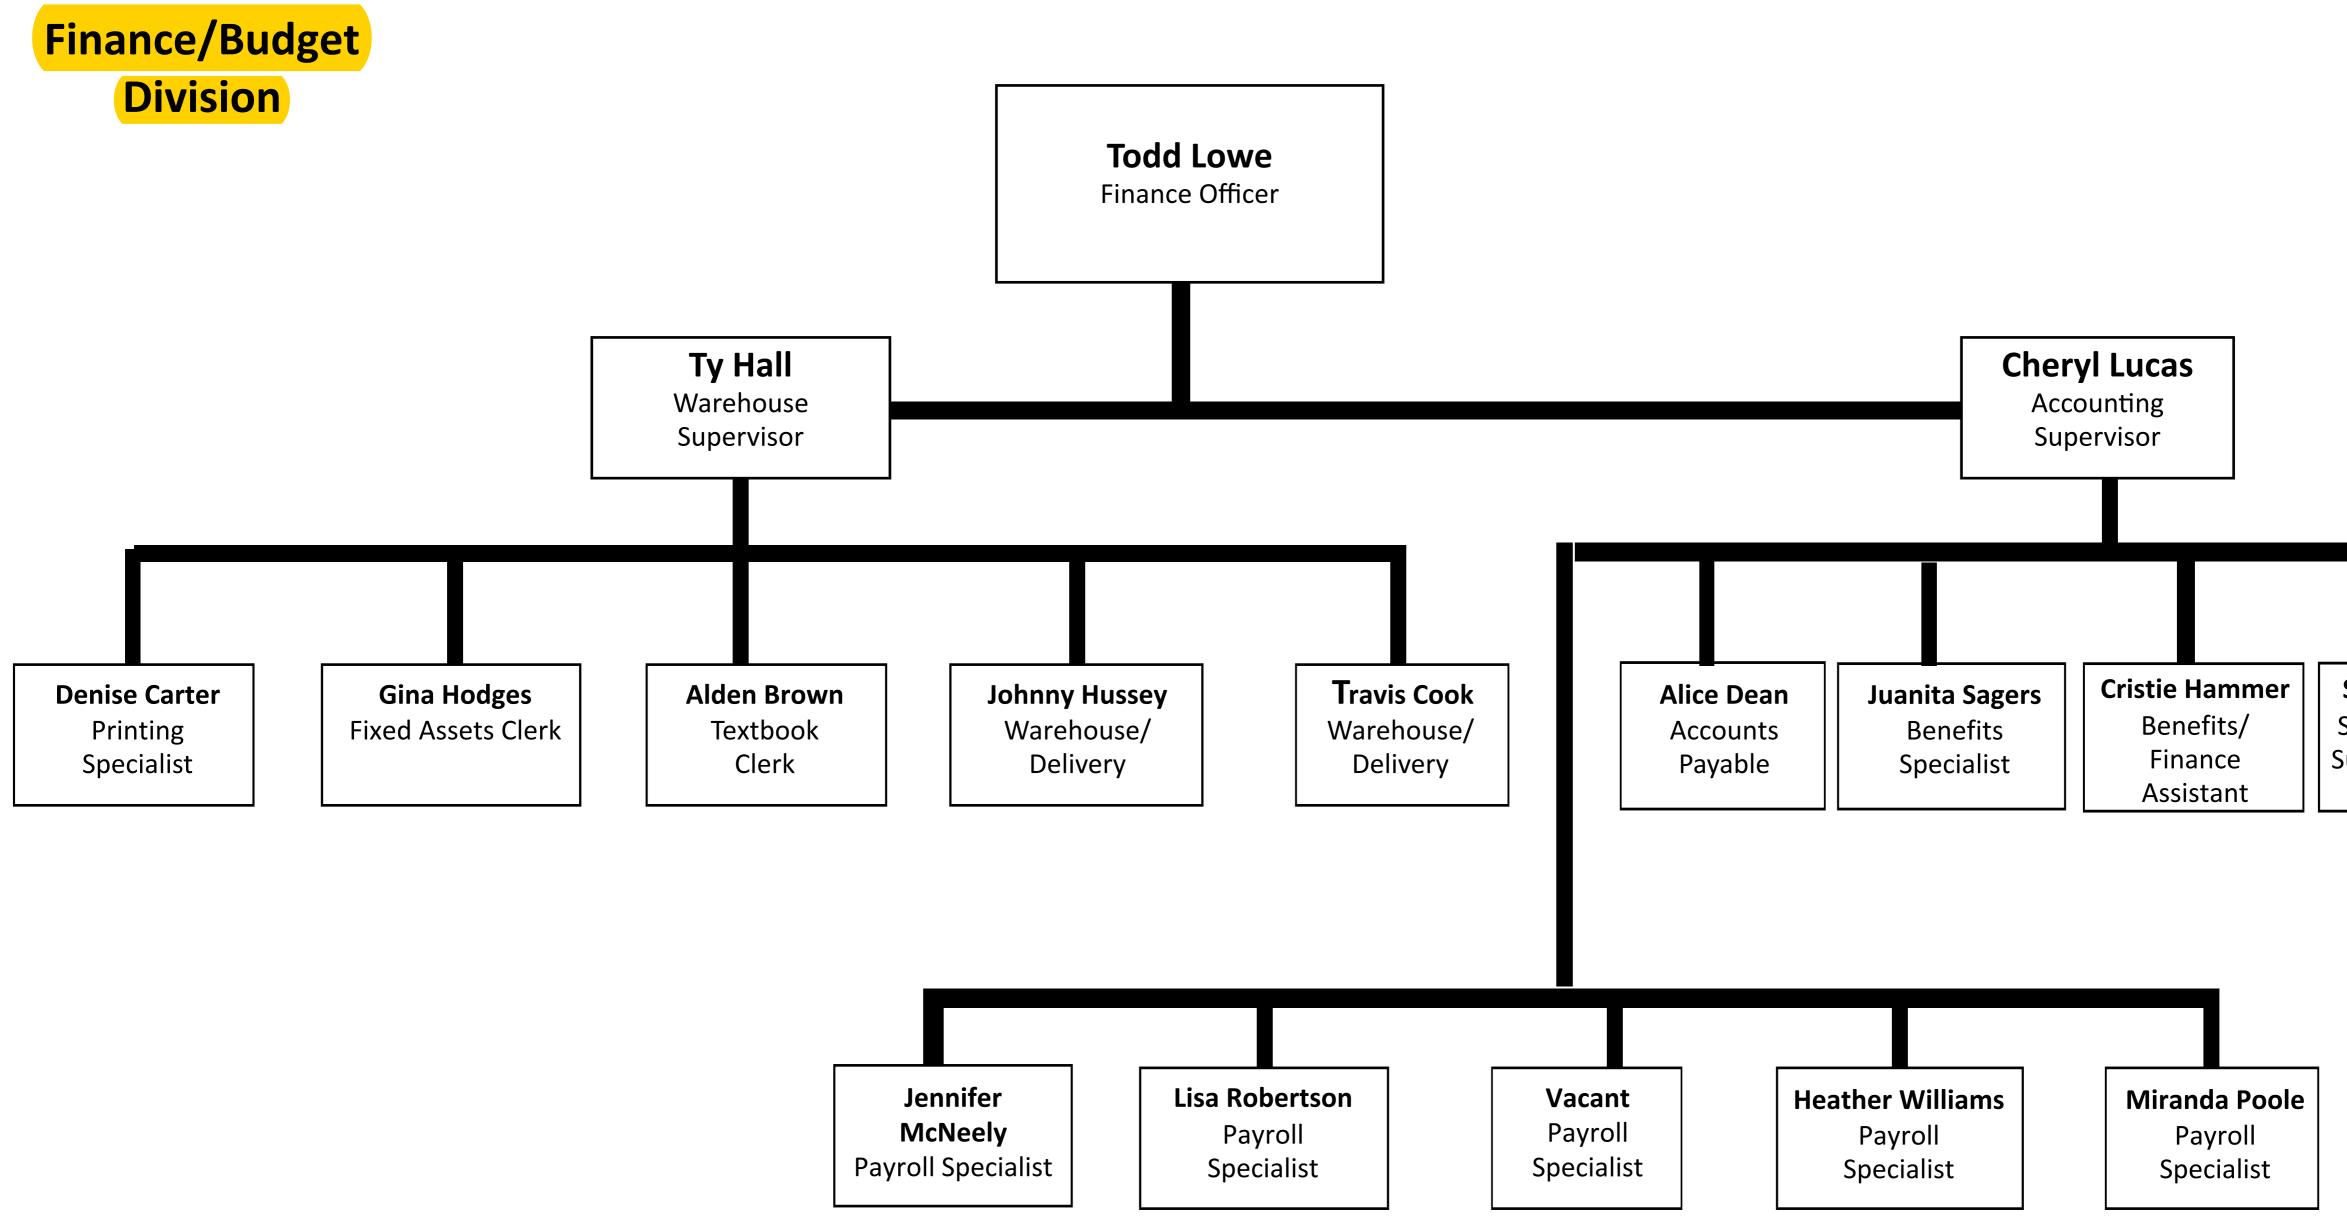

### Sharon Spencer School Treasurer Support Specialist

**Erin Robertson** Coordinator