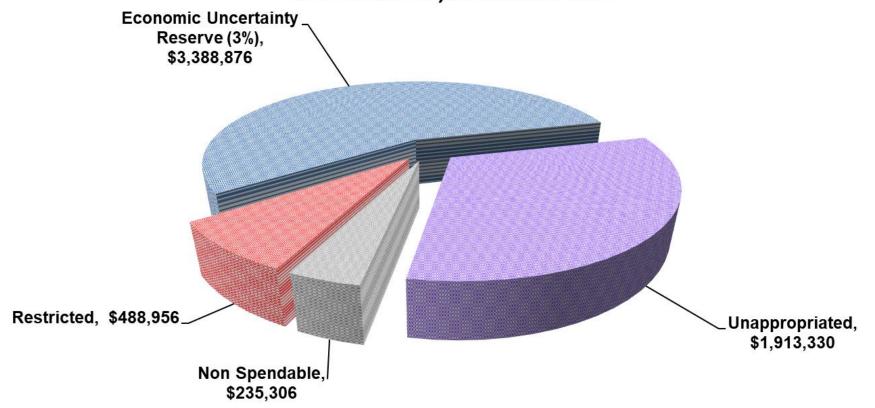

## SANTA MARIA JOINT UNION HIGH SCHOOL DISTRICT 2018-19 2ND INTERIM BUDGET REVISION SB 858 RESERVE REQUIREMENT CALCULATIONS & DISCLOSURE

|                                     | 2018-19         | 2019-20         | 2020-21         |   |
|-------------------------------------|-----------------|-----------------|-----------------|---|
| Minimum Reserve Level Required (3%) | \$<br>3,388,876 | \$<br>3,231,048 | \$<br>3,287,460 |   |
| Reserve Level in District's budget  | \$<br>3,388,876 | \$<br>3,231,048 | \$<br>3,287,460 |   |
| Amount in excess of minimum         |                 |                 |                 | ĺ |
| General Fund                        | 1,913,330       | 4,802,910       | 7,852,651       |   |
| Fund 17 Special Reserve             | 1,231,126       | 1,237,282       | 1,243,468       |   |
| Total amount in excess of minimum   | \$<br>3,144,456 | \$<br>6,040,192 | \$<br>9,096,119 |   |
|                                     |                 |                 |                 | 4 |

In the General Fund, amounts in excess of the minimum reserve level are needed to provide for future possible financial settlements with the District's employee groups. Negotiations are settled with CSEA for the budget year and a proposed tentative agreement has been reached with Certificated for the budget and subsequent year.

In Fund 17, Special Reserve, amounts in this fund are earmarked for costs associated with opening a new school, that cannot be paid with bond funds. Recommendation is that the Board take action at a future date to commit these funds for that purpose.

#### SANTA MARIA JOINT UNION HIGH SCHOOL DISTRICT 2018-19 2ND INTERIM BUDGET REVISION SB 858 RESERVE REQUIREMENT CALCULATIONS & DISCLOSURE 2018-19 2019-20 2020-21 Minimum Reserve Level Required (3%) 3,388,876 | \$ \$ 3,231,048 \$ 3,287,460 Reserve Level in District's budget \$ 3,388,876 \$ 3,231,048 \$ 3,287,460 Amount in excess of minimum General Fund 1,913,330 4,802,910 7,852,651 **Fund 17 Special Reserve** 1,231,126 1,237,282 1,243,468 Total amount in excess of minimum \$ 3,144,456 \$ 6,040,192 \$ 9,096,119