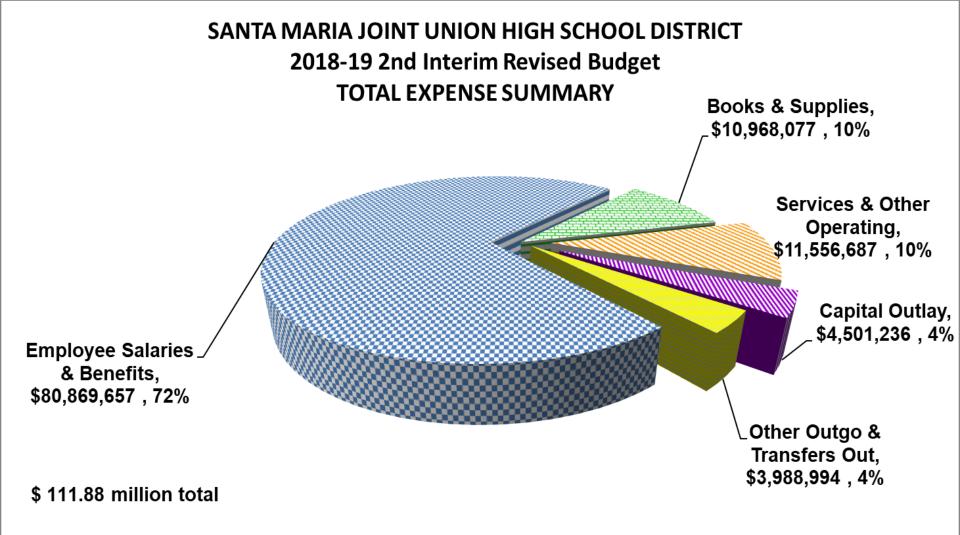

➤ In total, all changes in salaries, wages, & benefits result in an <u>increase</u> of \$999,209 since the First Interim Revised Budget.

#### Books and Supplies, Services, Capital Outlay

In total, expenditures for books and supplies, services, and capital outlay decrease by \$<348,460> since the First Interim Revised Budget. Details are shown in the table below:

| Supplies, Services, and Capital Outlay                                                         |                 |
|------------------------------------------------------------------------------------------------|-----------------|
| One time expenditures:                                                                         |                 |
| Election expense                                                                               | 45,000          |
| Misc. grants/donations                                                                         | 43,011          |
| Contractual services for Prop 39 project consultant                                            | 33,250          |
| Ag vehicle use                                                                                 | 8,497           |
| 18-19 One-time discretionary funds technology capital equipment reduction, see related offset  |                 |
| increase in Other Financing Sources/Uses                                                       | (604,416)       |
| LCAP reduction from various goals & services (reductions due to changes in staffing costs)     | (76,244)        |
| Site-department Allocation adjustment                                                          | (7,500)         |
| Total one time expenditures                                                                    | (558,402)       |
| Restricted programs: expenditures related to prior year unused grant award carryovers, revenue |                 |
| adjustments, and ending balances carried forward. These amounts are net of any changes made    |                 |
| in salary & wage expense in the associated program:                                            |                 |
| Title I ESSA (Every Student Succeeds Act)                                                      | 37,577          |
| Title II Teacher Quality                                                                       | (44,298)        |
| Migrant (reductions due to changes in staffing cost)                                           | (4,968)         |
| Career Technical Education Grant "CTEIG"                                                       | 95,729          |
| College & Career Readiness Block Grant "CCRBG"                                                 | (11,785)        |
| Misc. locally restricted grants & donations                                                    | 25,826          |
| Total restricted expenditures                                                                  | 98,081          |
| Ongoing expenditures:                                                                          |                 |
| Spec Ed Therapeutic Learning program costs for materials, contractual & professional services  | 86,100          |
| Professional consulting services for Special Education, Speech Therapy and DHOH transcribing   |                 |
| services                                                                                       | 5,650           |
| Routine Restricted Maintenance Account reduction to capital equipment (due to changes in       | ,               |
| staffing costs)                                                                                | (19,611)        |
| Student tablet insurance proceeds used for parts & repairs                                     | 39,722          |
| Total ongoing expenditures                                                                     | 111,861         |
| Total Expenditure Decrease                                                                     | \$<br>(348,460) |
|                                                                                                |                 |

#### Other Outgo

- There is no change for payments of principal and interest on the District's non-voter approved debt, including capital leases and Certificates of Participation ("COPs"), and onbill interest free financing from PG&E in support of the JCI energy retrofit project.
- ➤ The <u>credit</u> for indirect costs included in Other Outgo remains unchanged from the First Interim Revised Budget.
- > Special Education and non-public school costs decrease by \$379,572.
- ➤ In total, expenditures for Other Outgo decrease by \$379,572 since the First Interim Revised Budget

#### TOTAL EXPENDITURES HAVE INCREASED BY:

\$271,177

<u>OTHER FINANCING SOURCES/USES:</u> Reflect a transfer out of \$702,898 to the Capital Outlay Special Reserve fund. Also, reflected is a transfer out of \$375,000 to the District's Deferred Maintenance fund.