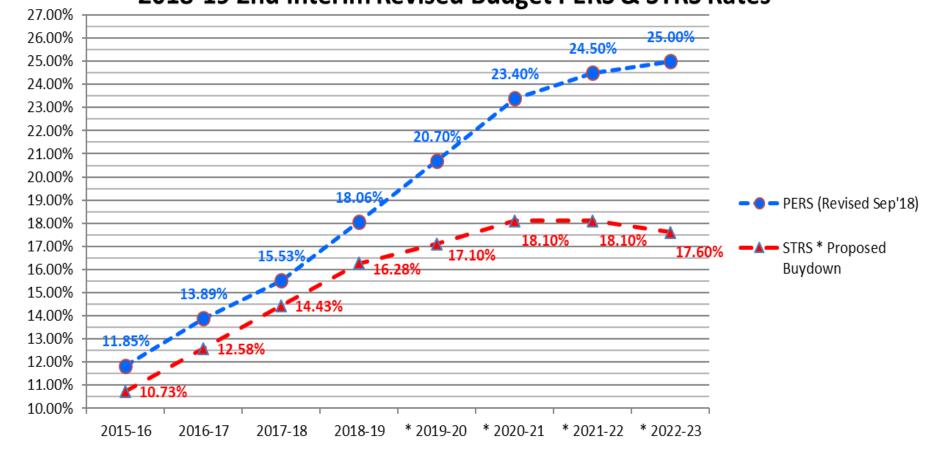

# SANTA MARIA JT UNION HIGH SCHOOL DISTRICT 2018-19 2nd Interim Revised Budget PERS & STRS Rates

#### Salaries, wages and benefits:

- Step and Longevity increases for all employees of \$1,122,671 for 2019/20 and \$998,207 for 2020/21.
- ➤ The District annually projects attrition of 5.0 Certificated FTE's from retirements. The salary and benefit savings from these retirements, offset by salary and benefit costs for replacement employees, and continuing health benefits for the retirees, results in a net decrease of <\$91,861> in 2019/20 and <\$93,071> in 2020/21.
- ➤ Based on projected enrollment and hiring ratios, an increase of \$613,382 for approximately 7 FTE's in 2019/20. There are no changes in 2020/21.
- ➤ Legislation passed in 2016 resulted in statutory rate increases for the District's contribution to the State Teachers' Retirement System (STRS). The projected rate increases for the 2019/20 year is 0.82 percentage points and the projected subsequent year increases 1.00 percentage points in year 2020/21. Therefore, there is an increase of \$328,491 in 2019/20, and another increase of \$400,602 in 2020/21.
- ➤ Rates for the Public Employee Retirement System (PERS) are also projected to increase; final approval of the rate by the CalPERS board is done usually in May of each year for the following year. At that time the actuarial assumptions and projected rates are also updated. For the 2019/20 year, the projection is an increase of 2.64 percentage points, resulting in an increase of \$456,374 from 2018/19. For the 2020/21 year, the projection is an increase of 2.70 percentage points, resulting in an increase of \$467,099 from 2019/20.
- ➤ Based on increased salary costs for step-column movement and additional staffing, the 1% pre-funding of retiree health benefits increases by \$13,652 in 2019-20, and \$8,076 in 2020/21.
- ➤ Based on an actuarial study of the District's OPEB liability, the provision for the retiree health benefits increases by \$183,997 in 2019/20, and increases by \$263,389 in 2020/21.
- ➤ In total, costs for salaries, wages, and benefits <u>increase</u> from 2018/19 to 2019/20 by \$3,632,704 and <u>increase</u> from 2019/20 to 2020/21 by \$2,044,301. All of the changes noted above are summarized in the table on the following page.
- PLEASE NOTE: There are no COLA increases for salaries and benefits included in 2019/20 or 2020/21 for Classified, Management and Confidential employees, as these are subject to negotiations. A 2% COLA increase for CTA bargaining group is included in 2019/20 per the proposed tentative agreement on the March board agenda.

| SALARIES, W  | AGES, AND BEN     | EFITS    |             |              |           |                  |
|--------------|-------------------|----------|-------------|--------------|-----------|------------------|
| 2018/19 bala | ince              |          |             |              |           | \$<br>80,869,656 |
| 2019/20      |                   |          |             |              |           |                  |
| Ste          | p-column costs    |          |             |              | 1,122,671 |                  |
| Cer          | tificated 2% COL  | A        |             |              | 1,005,999 |                  |
| STR          | S rate increase 0 | ).82 per | centage po  | oints        | 328,491   |                  |
| PER          | S rate increase 2 | 2.64 pe  | rcentage p  | oints        | 456,374   |                  |
| Sta          | fing increases d  | ue to ir | ncreased e  | nrollment    | 613,382   |                  |
| Inci         | ease in retiree h | nealth l | penefits pr | efunding     | 13,652    |                  |
| Pro          | jected change in  | retire   | e health pa | ay as you go | 183,997   |                  |
| Esti         | mated annual re   | tireme   | nts 5 FTE's |              | (91,861)  |                  |
| Total ch     | ange from 2018/   | 19 to 2  | 019/20      |              |           | 3,632,704        |
| 2019/20 bal  | ance              |          |             |              |           | 84,502,360       |
| 2020/21      |                   |          |             |              |           |                  |
| Ste          | p-column costs    |          |             |              | 998,207   |                  |
| STR          | S rate increase 1 | 00 per   | centage po  | oints        | 400,602   |                  |
| PER          | S rate increase 2 | 2.70 pe  | rcentage p  | oints        | 467,099   |                  |
| Sta          | fing increases d  | ue to ir | ncreased e  | nrollment    | -         |                  |
| Inc          | ease in retiree h | nealth l | oenefits pr | efunding     | 8,076     |                  |
| Pro          | jected change in  | retire   | e health pa | ay as you go | 263,389   |                  |
| Esti         | mated annual re   | tireme   | nts 5 FTE's |              | (93,071)  |                  |
| Total ch     | ange from 2019/   | 20 to 2  | 020/21      |              |           | 2,044,302        |
| 2020/21 bala |                   |          |             |              |           | \$<br>86,546,662 |