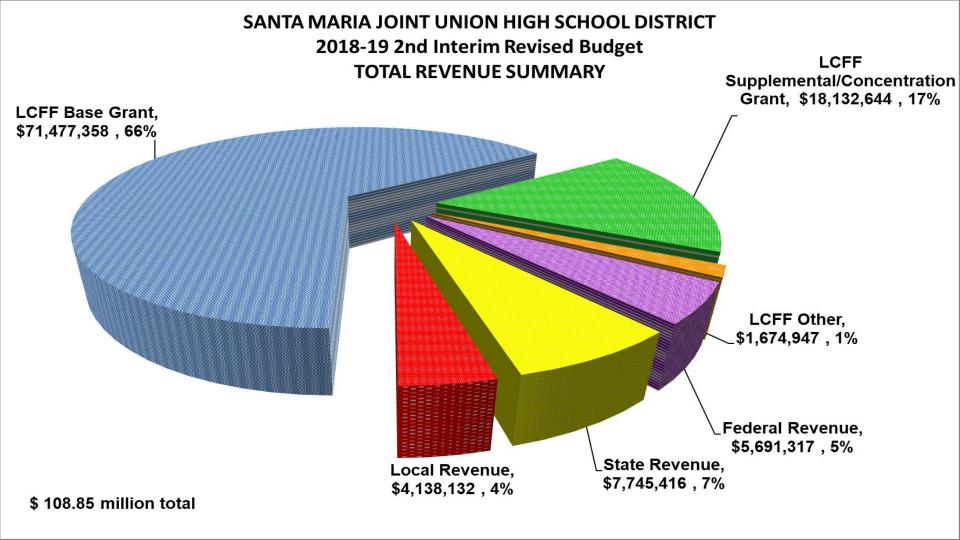

#### **LCFF Sources**

The District is projecting its revenues from LCFF sources using an enrollment figure of 8,164 as of the CBEDS date, which occurred on October 3. This figure is official and has been certified in the state's CalPADS data system on December 18th. This figure in unchanged from what was projected in the District's Revised Budget. The District will be funded at the current ADA level for 2018/19, which is projected at 7,642. Other factors that determine LCFF revenues include gap funding – unchanged at 100%, and the FRPM/EL factor which is unchanged. Included in LCFF sources is an allocation of property taxes from SELPA, which increased \$30,157. Due to the States authorization of Olive Grove Charter School – Santa Maria/Orcutt revenues are adjusted for In-Lieu Property Tax payments projected at \$879,422, offset by an increase in the receipt of State Aid funding. In total, LCFF revenues *increase* from the Revised Budget by:

#### Federal Revenues

Federal Revenues are revised to recognize adjustments to current year award amounts based on official or updated estimated award announcements. In total, Federal Revenues increase by \$183,850 since the Adjusted Budget. By program, changes since the Revised Budget are:

| Title I           | \$ 40,474      |
|-------------------|----------------|
| Title II          | <881>          |
| Special Education | <u>144,257</u> |

Total <u>increase</u> in Federal Revenues \$<u>183,850</u>

#### State Revenues

Revisions to State Revenues include the following:

| Agricultural CTE Incentive Grant                                  | \$ 10,000  |
|-------------------------------------------------------------------|------------|
| One-time discretionary funds, adjustment to per ADA rate on final |            |
| appropriation                                                     | <u>304</u> |
|                                                                   |            |
| Total <i>increase</i> in State Revenues                           | \$ 10,304  |

#### Local Revenues

The District adjusts its budget for local revenues during the year based on actual events. Adjustments are as follows:

| Special Education, allocation from SELPA funding model, out of Mental Health funds, for TLC regional programs operated by |                   |
|---------------------------------------------------------------------------------------------------------------------------|-------------------|
| the District                                                                                                              | \$ <4,145>        |
| Special Education, State AB602 apportionment funding, increase in                                                         |                   |
| allocation per SELPA funding model                                                                                        | 54,240            |
| Other local revenue includes grants from Marian Medical Center,                                                           |                   |
| AWET and West ED, teacher grants along with donations,                                                                    |                   |
| and other miscellaneous revenues                                                                                          | 56,850            |
| Student Tablet Insurance                                                                                                  | 39,722            |
| Ag Department vehicle use, revenue is net of expense                                                                      | 8,497             |
| Righetti and Pioneer High School PSAT funding                                                                             | <u>2,404</u>      |
|                                                                                                                           |                   |
| Total <u>increase</u> in Local Revenues                                                                                   | \$ <u>157,568</u> |
| TOTAL REVENUES HAVE INCREASED BY:                                                                                         | \$ 381,879        |

|                                         |    | 2018-19    | 2019-20          | 2020-21          |
|-----------------------------------------|----|------------|------------------|------------------|
| LCFF State Aid Funding                  |    |            |                  |                  |
| Base Grant                              | \$ | 71,477,358 | \$<br>75,759,127 | \$<br>77,913,463 |
| Supplemental/Concentration Grant        |    | 18,132,644 | 19,679,105       | 20,268,510       |
| Total LCFF State Aid                    |    | 89,610,002 | 95,438,232       | 98,181,973       |
| Property Tax Transfer SBCEO for Special |    | 1,674,947  | 1,674,947        | 1,674,947        |
| Education                               |    | 1,074,347  | 1,074,347        | 1,074,347        |
| Total Revenues, LCFF Sources            | \$ | 91,284,949 | \$<br>97,113,179 | \$<br>99,856,920 |
|                                         |    |            |                  |                  |
| Funded LCFF <u>Base Grant</u> / ADA:    | \$ | 9,316      | \$<br>9,635      | \$<br>9,909      |
|                                         |    |            |                  |                  |
| Funded ADA (includes COE)               |    | 7,673      | 7,863            | 7,863            |