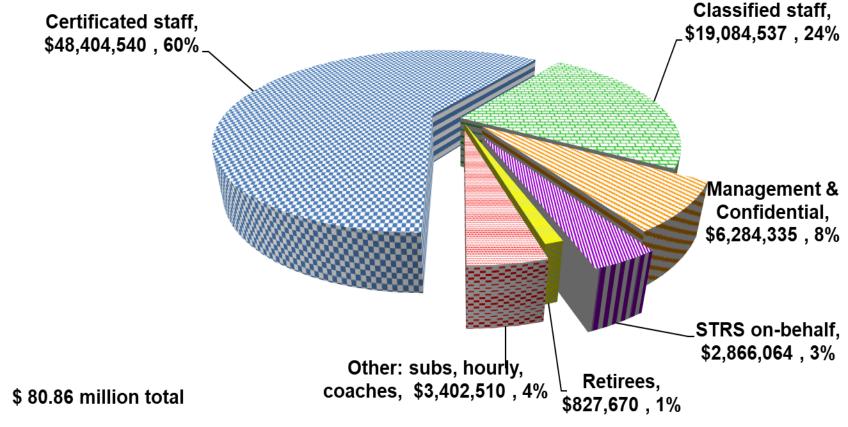

#### **EXPENDITURES:**

Salaries, Wages, & Benefits

➤ Certificated staffing changes are detailed in the table below

|                                                                  | FTE    | COST       |
|------------------------------------------------------------------|--------|------------|
| Cost including statutory benefits of a 2% increase in the salary |        |            |
| schedule (on-going)                                              |        | 872,708    |
| "PREP" period assignments in English, Health                     | 0.40   | 26,880     |
| Additional staffing in support of CCRBG TOSA sections            |        | 7,235      |
| Cost savings from positions vacant or on LOA since 1st           |        |            |
| semester being filled with temporary LT subs at a lower salary   |        |            |
| placement                                                        | (1.00) | (115,635)  |
| Extra pay assignment adjustments: stipened increases and         |        |            |
| changes in department chairs for Counselors                      |        | 37,273     |
| Changes in health and welfare benefit costs due to plan cost     |        |            |
| savings and coverage tier changes, and turnover                  |        | (210,362)  |
| Difference between estimated costs in District's Revised         |        |            |
| Budget, and projected actual costs due to turnover               | 2.00   | (12,062)   |
| Other non-position related pay, hourly, subs, etc.               |        | (11,563)   |
|                                                                  | 1.40   | \$ 594,475 |
|                                                                  |        |            |

#### > Classified staffing changes are detailed in the table below

|                                                                   | FTE    | COST       |
|-------------------------------------------------------------------|--------|------------|
| Cost including statutory benefits of a 2.098% increase in the     |        |            |
| salary schedule (on-going)                                        |        | 328,560    |
| Adjustments for retiree health benefits                           |        | 11,350     |
| New Special Ed Instructional Assistants                           | 1.50   | 26,338     |
| New Bilingual Instructional Assistants                            | 0.81   | 13,136     |
| Overtime backpay final payments                                   |        | 12,159     |
| Bus Drivers, route rebids in December                             | 0.81   | 2,887      |
| Cost savings associated with staff turnover (resignations,        |        |            |
| transfers, promotions) . Changes in 32 positions                  | 1.69   | (68,947)   |
| Cost savings associated with vacancies unfilled                   | (1.25) | (36,083)   |
| Compensation addon's associated with employee seniority and       |        |            |
| salary schedule movement: longevity, shift differential, vacation |        | (6,028)    |
|                                                                   | 3.56   | \$ 283,372 |
|                                                                   |        |            |

#### > Management and Confidential staffing changes are detailed in the table below

|                                                              | FTE | COST       |
|--------------------------------------------------------------|-----|------------|
| District set aside for COLA increase in the salary schedule. |     | 121,199    |
| Vacation and or longevity increment changes                  |     | 163        |
|                                                              | _   | \$ 121,362 |
|                                                              |     |            |

| SALARIES, W  | AGES, AND BEN     | EFITS    |             |              |           |                  |
|--------------|-------------------|----------|-------------|--------------|-----------|------------------|
| 2018/19 bala | ince              |          |             |              |           | \$<br>80,869,656 |
| 2019/20      |                   |          |             |              |           |                  |
| Ste          | p-column costs    |          |             |              | 1,122,671 |                  |
| Cer          | tificated 2% COL  | A        |             |              | 1,005,999 |                  |
| STR          | S rate increase 0 | ).82 per | centage po  | oints        | 328,491   |                  |
| PER          | S rate increase 2 | 2.64 pe  | rcentage p  | oints        | 456,374   |                  |
| Sta          | fing increases d  | ue to ir | ncreased e  | nrollment    | 613,382   |                  |
| Inci         | ease in retiree h | nealth l | penefits pr | efunding     | 13,652    |                  |
| Pro          | jected change in  | retire   | e health pa | ay as you go | 183,997   |                  |
| Esti         | mated annual re   | tireme   | nts 5 FTE's |              | (91,861)  |                  |
| Total ch     | ange from 2018/   | 19 to 2  | 019/20      |              |           | 3,632,704        |
| 2019/20 bal  | ance              |          |             |              |           | 84,502,360       |
| 2020/21      |                   |          |             |              |           |                  |
| Ste          | p-column costs    |          |             |              | 998,207   |                  |
| STR          | S rate increase 1 | 00 per   | centage po  | oints        | 400,602   |                  |
| PER          | S rate increase 2 | 2.70 pe  | rcentage p  | oints        | 467,099   |                  |
| Sta          | fing increases d  | ue to ir | ncreased e  | nrollment    | -         |                  |
| Inc          | ease in retiree h | nealth l | oenefits pr | efunding     | 8,076     |                  |
| Pro          | jected change in  | retire   | e health pa | ay as you go | 263,389   |                  |
| Esti         | mated annual re   | tireme   | nts 5 FTE's |              | (93,071)  |                  |
| Total ch     | ange from 2019/   | 20 to 2  | 020/21      |              |           | 2,044,302        |
| 2020/21 bala |                   |          |             |              |           | \$<br>86,546,662 |