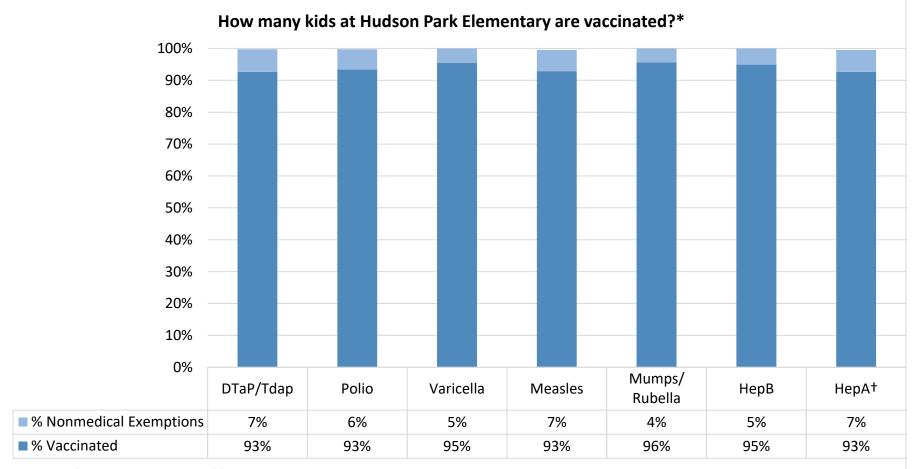

Number of children at the school\*\*: 436

**March 2023** 

Percent of children with no immunization or exemption record:

Percent of children with a medical exemption for one or more vaccine(s):

0%

<sup>\*</sup> Not all immunizations are required for all grades. These numbers may not total 100% if some children have medical exemptions, or are incomplete or in process with immunizations but do not need an exemption because they are on schedule.

<sup>†</sup>Blanks indicate this vaccine was not required in the grades at this school, or this vaccine was required for fewer than 10 children.