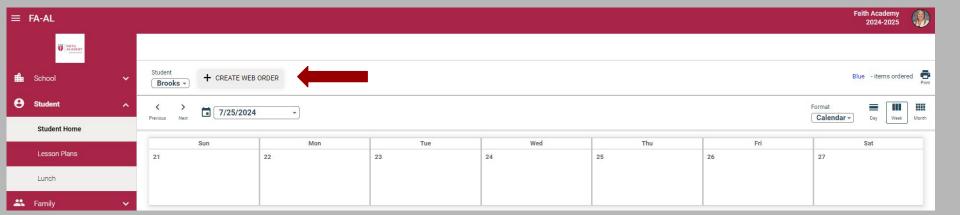

### Click +CREATE WEB ORDER.

- Suggested display, click Collapsible to view by student.
- Click the student name for which you wish to place an order.

- The Lunch Order Form expands listing each date an order may be placed.
- Click the date to place an order.