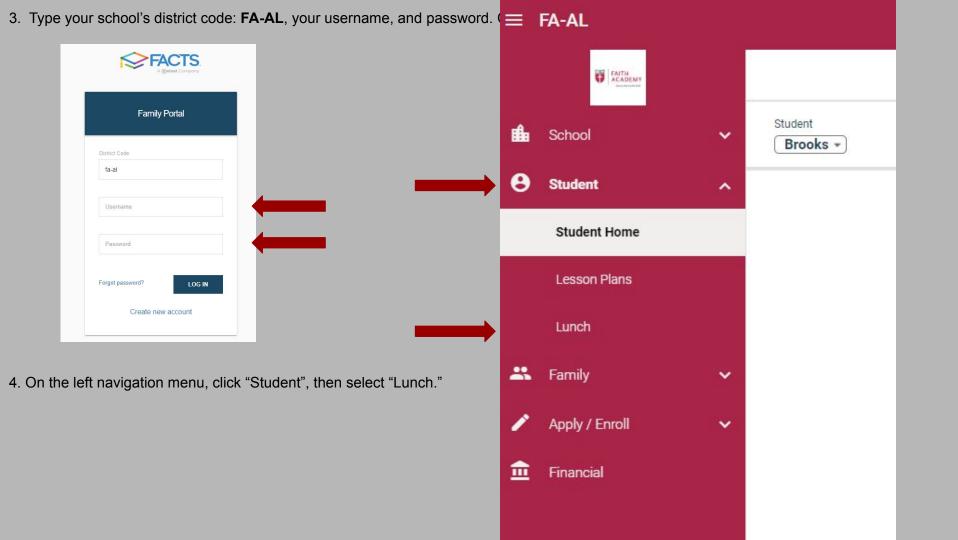

### How do I order lunch/snack for my child?

1. In your Internet browser, navigate to <a href="https://factsmgt.com">https://factsmgt.com</a> and click "Login Here" (top right of the web page).

2. In the "For Families" section, select "Family Portal Login".