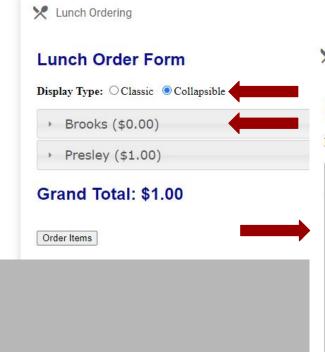

Lunch Ordering

## **Lunch Order Form**

Display Type: O Classic O Collapsible

- Brooks (\$0.00)

- Lunch Items for Monday 08/12/2024 (\$0.00)
  - Lunch Items for Tuesday 08/13/2024 (\$0.00)
  - Lunch Items for Wednesday 08/14/2024 (\$0.00)
  - Lunch Items for Thursday 08/15/2024 (\$0.00)
  - Lunch Items for Friday 08/16/2024 (\$0.00)

Presley (\$1.00)

# Grand Total: \$1.00

Order Items

- Type the number of items to order for the student in the "Quantity" column.
   The "Total" column displays the cost.
- 2. Repeat for all dates and all students.
  The Grand Total is listed at the bottom.