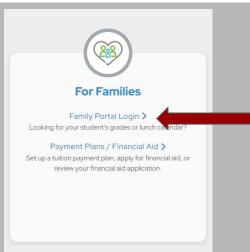

### How do I order lunch/snack for my child?

1. In your Internet browser, navigate to <a href="https://factsmgt.com">https://factsmgt.com</a> and click "Login Here" (top right of the web page).

2. In the "For Families" section, select "Family Portal Login".