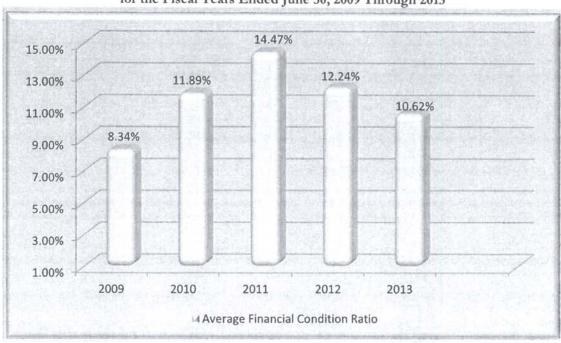

### THIS WORKSHOP IS OPEN TO THE PUBLIC

- 1. Call to order
- 2. Financial Data Reports SEE PAGE #2
- 3. Discussion Items
  - a. List of contractors and notification to Board regarding vendors with total payments greater than \$15,000 and other payment issues. **SEE PAGE #69**
  - b. Discussion of General Fund Amendment #1 see agenda item.
     SEE PAGE #70
  - c. Discussion of current audit status; adjustments to June 30, 2014 Fund Balance; projection of current year status; Reference material Florida Statutes Chapter 218 and AG report on Significant Trends in DSB audits from 2012-13 SEE PAGE #74
  - d. Miscellaneous finance department items:
    - i. Food Service incident and employee reprimands discussion
    - ii. Remaining Balance for the Patricia Boyd McLain Fund bequest. **SEE PAGE #123**
    - iii. Miscellaneous as applicable.
  - e. Facilities update from Wayne Shepard.
  - f. Other
- 4. School Board Requests and Concerns
- 5. Adjournment