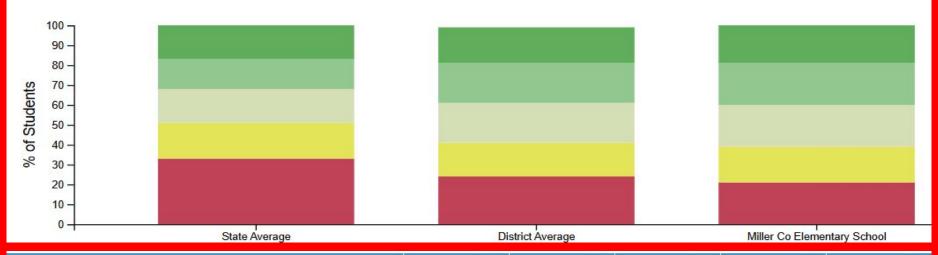

### **Istation Reading Comparison to the State- January Data**

ISIP™ Reading results for Miller Co Elementary School

Miller Co School District - 2024/2025

|                             |                   | Level 1 ① |     | Level 2 ① |     | Level 3 ① |     | Level 4 ① |     | Level 5 ① |     |
|-----------------------------|-------------------|-----------|-----|-----------|-----|-----------|-----|-----------|-----|-----------|-----|
| Name                        | Students Assessed | #         | %   | #         | %   | #         | %   | #         | %   | #         | %   |
| State Average               | N/A               | N/A       | 33% | N/A       | 18% | N/A       | 17% | N/A       | 15% | N/A       | 17% |
| District Average            | N/A               | N/A       | 24% | N/A       | 17% | N/A       | 20% | N/A       | 20% | N/A       | 18% |
| Miller Co Elementary School | 319               | 67        | 21% | 56        | 18% | 67        | 21% | 67        | 21% | 62        | 19% |