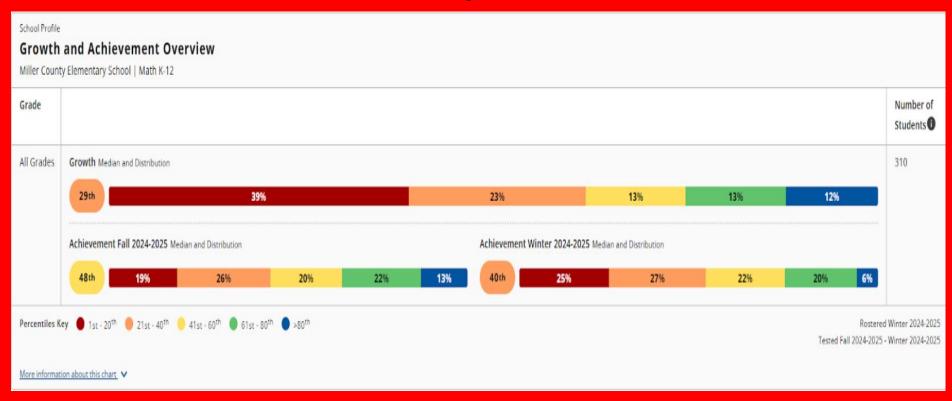

### **MAP Math Data- Fall to Winter Comparison**

### **MAP Reading Data- Fall to Winter Comparison**