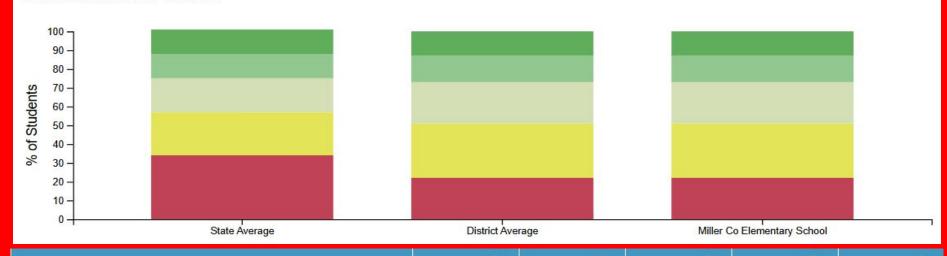

### **Istation Math Comparison to the State-January Data**

ISIP™ Math results for Miller Co Elementary School

Miller Co School District - 2024/2025

|                             |                   | Level 1 ① |     | Level 2 ① |     | Level 3 ① |     | Level 4 ① |     | Level 5 ① |     |
|-----------------------------|-------------------|-----------|-----|-----------|-----|-----------|-----|-----------|-----|-----------|-----|
| Name                        | Students Assessed | #         | %   | #         | %   | #         | %   | #         | %   | #         | %   |
| State Average               | N/A               | N/A       | 34% | N/A       | 23% | N/A       | 18% | N/A       | 13% | N/A       | 13% |
| District Average            | N/A               | N/A       | 22% | N/A       | 29% | N/A       | 22% | N/A       | 14% | N/A       | 13% |
| Miller Co Elementary School | 319               | 69        | 22% | 93        | 29% | 70        | 22% | 45        | 14% | 42        | 13% |