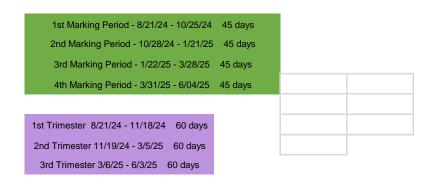

Start of Marking Period / Semester 4-12
Start of Trimester K-3
Last Day of School
New Teacher Induction
In-Service Day
Act 80 Day
2 hour Early Dismissal - Act 80
No School - District Closed
Early Dismissal - Holiday
No School for Teachers and Students
2 Hour Delay for Students and all Staff