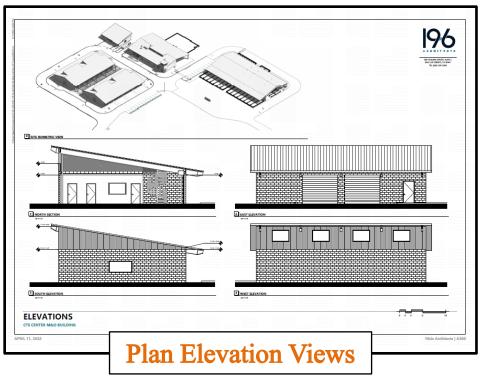

# Facilities Projects 2024





#### New Maintenance & Operations Building







#### **New Landscaping**











#### **Summer Cleaning & Repairs**









## Ernest Righetti



#### **CTE Modernization**











#### **CTE Welding Canopy Replacement**







#### Hillside Stormwater Erosion Repair









#### **Campus Re-Keying**







#### **Summer Cleaning & Repairs**







#### **Grounds Projects & Improvements**











### Santa Maria



#### **New 50 Classroom Building**











#### **New Softball Field**











#### **CTE Modernization**











#### Morrison Street Concrete & Landscaping











#### Administration Office Enclosure Installation









#### **Building 820 & 830 Flooring Replacement**







#### **CTE Welding Canopy Replacement**









#### **Baseball Field Renovations**











#### **Summer Cleaning an