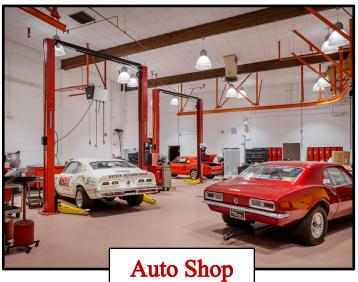

# Facilities Projects 2024





#### New Maintenance & Operations Building







#### **New Landscaping**











#### **Summer Cleaning & Repairs**









## Ernest Righetti



#### **CTE Modernization**











#### **CTE Welding Canopy Replacement**







#### Hillside Stormwater Erosion Repair









#### **Campus Re-Keying**







#### **Summer Cleaning & Repairs**







#### **Grounds Projects & Improvements**











### Santa Maria



#### **New 50 Classroom Building**











#### **New Softball Field**











#### **CTE Modernization**











#### Morrison Street Concrete & Landscaping











#### Administration Office Enclosure Installation









#### **Building 820 & 830 Flooring Replacement**







#### **CTE Welding Canopy Replacement**









#### **Baseball Field Renovations**











#### **Summer Cleaning and Repairs**











#### **Grounds Projects and Improvements**











## Pioneer Valley



#### Various Flooring Replacements











Facilities & Logistics

#### Kitchen Access Enlargement









#### **Summer Cleaning & Repairs**







#### **Grounds Projects and Improvements**







## Delta



#### **Summer Cleaning & Repairs**







#### **Grounds Projects and Improvements**









## Support Services Center & District Wide Projects



#### District-Wide Access Points Replac