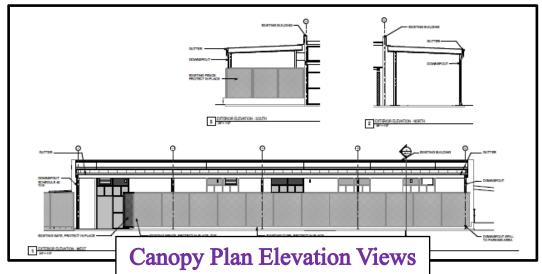

# Facilities Projects 2024





#### New Maintenance & Operations Building







#### **New Landscaping**











#### **Summer Cleaning & Repairs**









## Ernest Righetti



#### **CTE Modernization**











#### **CTE Welding Canopy Replacement**







#### Hillside Stormwater Erosion Repair









#### **Campus Re-Keying**







#### **Summer Cleaning & Repairs**







#### **Grounds Projects & Improvements**











### Santa Maria



#### **New 50 Classroom Building**











#### **New Softball Field**











#### **CTE Modernization**











#### Morrison Street Concrete & Landscaping











#### Administration Office Enclosure Installation









#### **Building 820 & 830 Flooring Replacement**







#### **CTE Welding Canopy Replacement**









#### **Baseball Field Renovations**











#### **Summer Cleaning and Repairs**











#### **Grounds Projects and Improvements**











## Pioneer Valley



#### Various Flooring Replacements











Facilities & Logistics

#### Kitchen Access