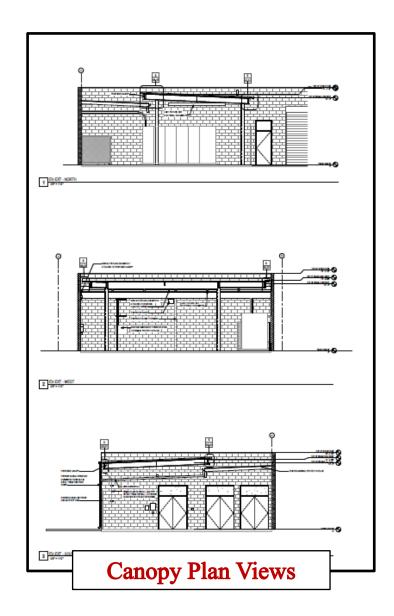

# Facilities Projects 2024





#### New Maintenance & Operations Building







#### **New Landscaping**











#### **Summer Cleaning & Repairs**









## Ernest Righetti



#### **CTE Modernization**











#### **CTE Welding Canopy Replacement**







#### Hillside Stormwater Erosion Repair









#### **Campus Re-Keying**







#### **Summer Cleaning & Repairs**







#### **Grounds Projects & Improvements**











### Santa Maria



#### **New 50 Classroom Building**











#### **New Softball Field**











#### **CTE Modernization**











#### Morrison Street Concrete & Landscaping











#### Administration Office Enclosure Installation









#### **Building 820 & 830 Flooring Replacement**







#### **CTE Welding Canopy Replacement**









#### **Baseball Field Renovations**











#### **Summer Cleaning and Repairs**











#### **Grounds Projects and Improvements**











## Pioneer Valley



#### Various Flooring Replacements











Facilities & Logistics

#### Kitchen Access Enlargement









#### **Summer Cleaning & Repairs**







#### **Grounds Projects and Improvements**







## Delta



#### **Summer Cleaning & Repairs**







#### **Grounds Projects and Improvements**









## Support Services Center & District Wide Projects



#### District-Wide Access Points Replacement











#### District-Wide Edge Switches Replacement











#### PVHS & SMHS 7 Portable's Re-Roofing









## SSC M.O.T. & Facilities Office's Flooring Replacement









#### SSC Grounds Projects and