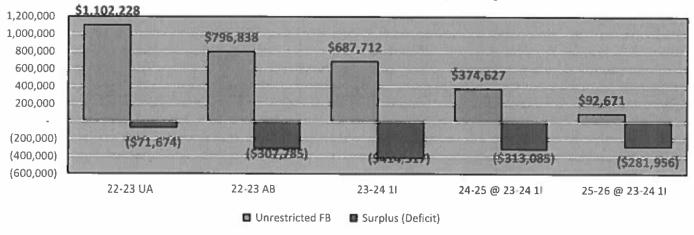

### UNRESTRICTED ENDING FUND BALANCE AND STATE MINIMUM RESERVE

As certified by the Governing Board, the district is projecting an unrestricted ending balance in the General Fund of \$687,712 in the current year, \$374,627 in 2024-25, and \$92,671 in 2025-26. The District's State Required Minimum Reserve percentage is 5.0% or \$119,108 for 2023-24. The district currently maintains a balance in Fund 17, which allows it to meet the State Required Minimum Reserve for 2025-26.

### UNRESTRICTED DEFICIT SPENDING

The district is projecting to deficit spend by \$414,517 in the unrestricted resources in the budget year, by \$313,085 in 2024-25 and by \$281,956 in 2025-26. Based on current projections, the district is spending over \$1,000,000 of the unrestricted ending fund balance or 91.6%. Should this level of deficit spending continue beyond 2025-26, the district would deplete the unrestricted General Fund and possibly the reserve in Fund 17, Special Reserve for Other Than Capital Outlay.

The State's established standard for deficit spending is one-third (1/3) of the district's available unrestricted reserve percentage. The district's projected deficit spending is <u>not</u> within the established state standard for the 2023-24 budget year or either of the two subsequent years. The district is strongly cautioned against on-going deficit spending, other than one-time, planned expenditures. The district is also advised to review expenditures to ascertain if any streamlining of expenses can occur to ensure fiscal sustainability.

The following chart displays the unrestricted general fund balance and projected deficit spending.

2023-24 First Interim Financial Report Happy Valley Elementary School District Page | 4

### Happy Valley Elementary 2023-24 First Interim Budget Unrestricted Fund Balance and Deficit Spending