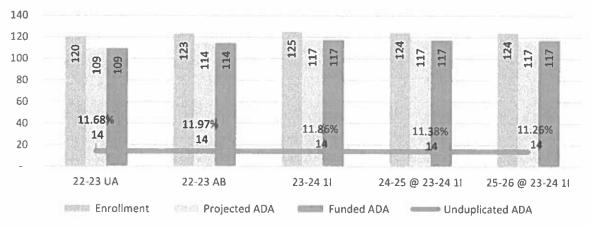

### ENROLLMENT, AVERAGE DAILY ATTENDANCE AND UNDUPLICATED PUPIL COUNT PROJECTIONS

The district is projecting an increase in enrollment of two students in the budget year from the adopted budget to a total of 125. The district is projecting to decrease by one to 124 for 2024-25 and remain flat for 2025-26. For Basic Aid districts, the SCCOE will typically note how much of an enrollment increase the district would need to experience before it grows out of Basic Aid status. Based on the current data available, it is estimated that an increase of roughly two students over current 2024-25 projections would begin to push the district out of Basic Aid status in 2024-25. There are multiple variables in this calculation, including but not limited to, changes in property tax, state cost of living adjustments (COLA), ADA funding levels in each of the grade spans as well as ADA growth or decline.

For the Local Control Funding Formula (LCFF) calculation, the district is projecting a funded ADA of 117 for the budget year and to remain flat for 2024-25 and 2025-26. The district's funded ADA for the budget year was calculated using the current year method. The district's pre-pandemic ADA to enrollment ratio was 96.79% in 2019-20 and 97.31% the prior year. The district is being conservative by keeping the 2023-24 ratio at 91.50%, the 2024-25 at 93.25% and the 2025-26 fiscal year at 94.27%.

The district is Basic Aid and therefore the revenue is primarily derived from property taxes. However, it is still imperative to monitor the correlation between enrollment and ADA closely. Unduplicated Pupil counts remain relatively flat when compared to prior years. The following chart displays the district's enrollment, P-2 ADA, funded ADA and the unduplicated pupil percentage.

The chart below shows the district's funded ADA. It is important to monitor ADA closely as much of the County as well as the State continues to be in declining enrollment. This trend has been softened slightly by the addition of the Universal Transitional Kindergarten program.