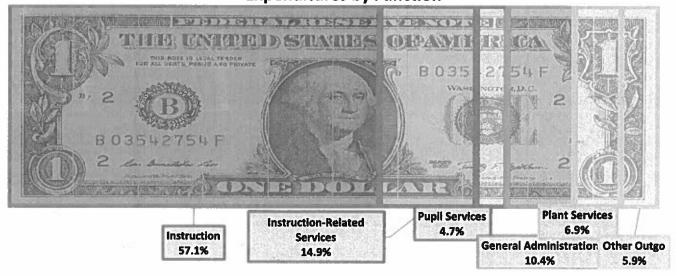

The following graphs provide a breakdown of expenditures by object code and then by function for the budget year.

Happy Valley Elementary 2023-24 First Interim Budget Expenditures by Object

# Happy Valley Elementary 2023-24 First Interim Budget Expenditures by Function