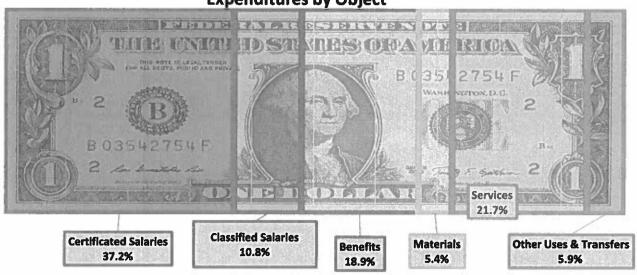

The following graphs provide a breakdown of expenditures by object code and then by function for the budget year.

Happy Valley Elementary 2023-24 First Interim Budget Expenditures by Object

Most of a school district's budget is spent on salaries and benefits. The percentage of unrestricted salaries and benefits to the total unrestricted general fund expenditures for the budget year and multiyear projections are 78.2%, 83.2% and 82.6%.