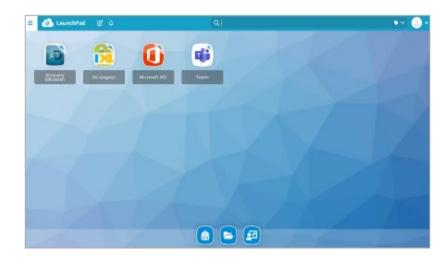

# 2. My Apps

The My Apps screen is where all your online resources will be located. Enter your username and password once (if prompted) and ClassLink will remember it for you! We will continue to add additional program links throughout the year.