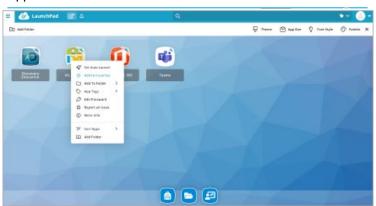

# 7. Shortcut Options

When you right click on an app, you can edit it to your Favorites bar, add it directly to a folder, tag it for easy filtering, and set the app to AutoLaunch.