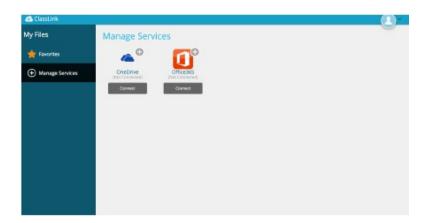

# 8. My Files

My Files > Connect allows you to connect your OneDrive Cloud services in ClassLink to access all of your files in one location!