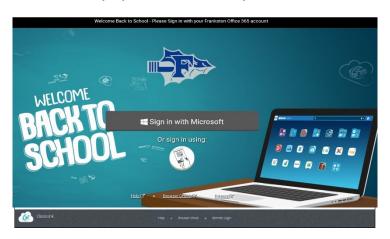

# 1. Sign In

Sign in at, <a href="mailto:launchpad.classlink.com/frankston">launchpad.classlink.com/frankston</a> with your FISD 365 email login. Student emails are created in the firstnamelastname format. Ex. <a href="mailto:sarawhite@frankstonisd.net">sarawhite@frankstonisd.net</a>. Passwords are initially set to: <a href="mailto:Indians1">Indians1</a>. K-3 will be issued scanning QuickCards.