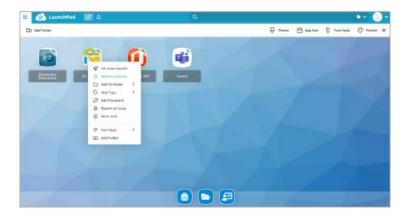

# 7. Shortcut Options

When you right click on an app, you can edit it to your Favorites bar, add it directly to a folder, tag it for easy filtering, and set the app to AutoLaunch.