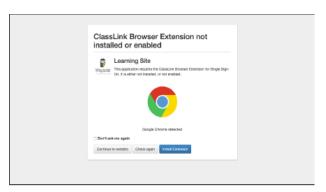

### 3. Browser Extension

The **ClassLink Extension** is used to access some Single Sign-On applications. If the extension prompt appears, click 'Install Extension' and follow the installation instructions.