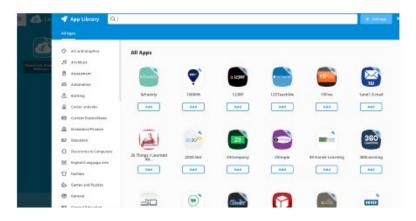

# 6. App Library

The library contains many educational resources to choose from. Click the Plus (+) on the top left of the My Apps screen. Click Add on any app to place it on your My Apps screen.