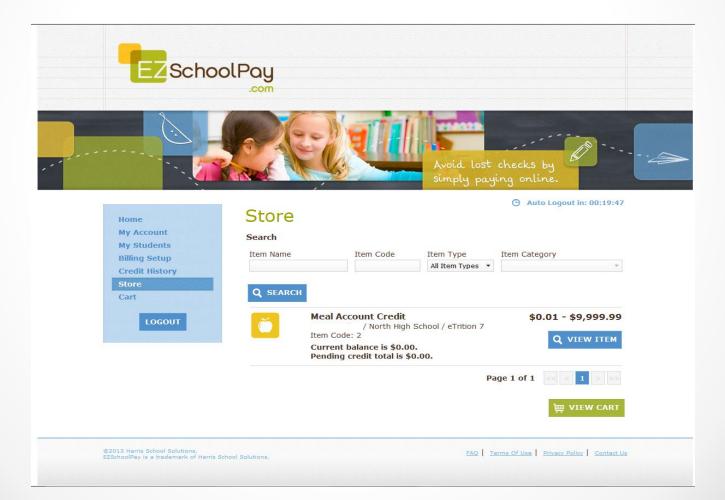

## Parents can click on STORE (from blue box on left) They can click on: yellow APPLE icon

Parents can click on STORE (from blue box on left) Then Select the Student, enter the Amount of \$ and the Quantity Press ADD TO CART

| My Account     |       |                                |         |         |      |  |
|----------------|-------|--------------------------------|---------|---------|------|--|
| My Students    | č     | Meal Account C<br>Item Code: 2 | redit   |         |      |  |
| Billing Setup  |       | Current balance i              | e ¢0 00 |         |      |  |
| Credit History |       | Pending credit to              |         | 00.     |      |  |
| Store          |       | Student*                       |         | Amount* | QTY* |  |
| Cart           |       |                                | *       | 25.00   | 1    |  |
| LOGOUT         |       |                                |         |         |      |  |
|                | X CAN | CEL 📜 ADD 1                    | O CART  |         |      |  |
|                |       |                                |         |         |      |  |