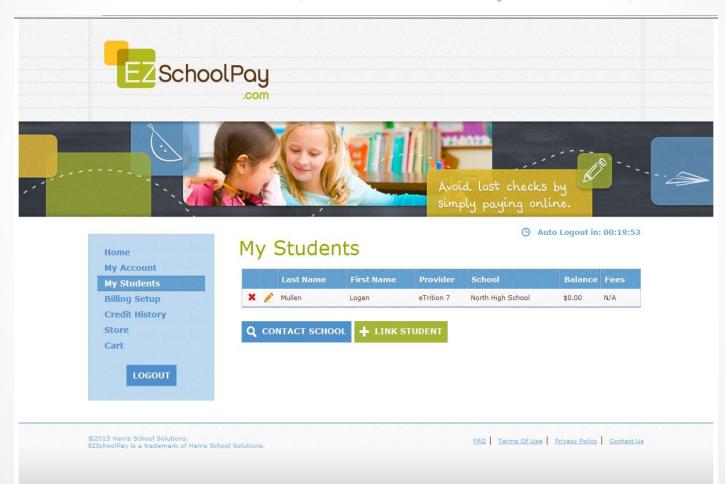

Auto Logout in: 00:19:51

Parents can click on MY STUDENTS (from blue box on left) They can click on: <u>PENCIL GRAPHIC</u> (takes to student screen) CONTACT SCHOOL (send Manager and e-mail) LINK STUDENT (link another student to parents account)

FAQ Terms Of Use Privacy Policy Contact Us

Auto Logout in: 00:19:56

Parents can click on MY STUDENTS (from blue box on left) They can click on: PENCIL GRAPHIC (takes to student screen) <u>CONTACT SCHOOL</u> (send Manager and e-mail) LINK STUDENT (link another student to parents account)

Parents can click on MY STUDENTS (from blue box on left) They can click on: PENCIL GRAPHIC (takes to student screen) CONTACT SCHOOL (send Manager and e-mail) <u>LINK STUDENT (</u>link another student to parents account)