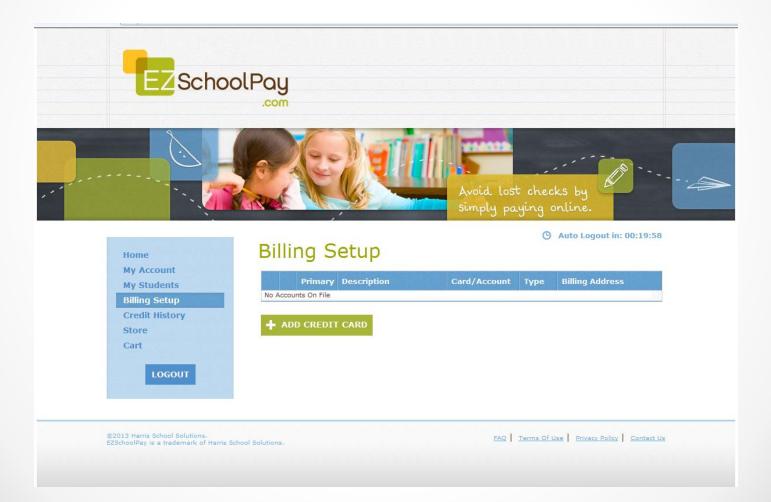

### Parents can click on BILLING SETUP (from blue box on left) They can click on: ADD CREDIT CARD

\*This is only if Parents want EZSP to SAVE their credit card information so they don't have to enter it every time they add money to the account.

### Parents can click on BILLING SETUP (from blue box on left)

\*This is only if Parents want EZSP to SAVE their credit card information so they don't have to enter it every time they add money to the account.

Parents DO NOT have to do this step to add money to their students account(s).

| My Students                     | New Card         |                                          |
|---------------------------------|------------------|------------------------------------------|
| Billing Setup<br>Credit History |                  | Primary                                  |
| Store                           | Billing Address* |                                          |
| Cart                            | Home Address     | + ADD ADDRESS Q EDIT ADDRESS             |
| LOGOUT                          | Name On Card*    |                                          |
|                                 | Payment Type*    | Card Number* Expiration Month/Year* CVV* |
|                                 | Visa             | •                                        |
|                                 | X CANCEL         | SAVE                                     |
|                                 |                  |                                          |