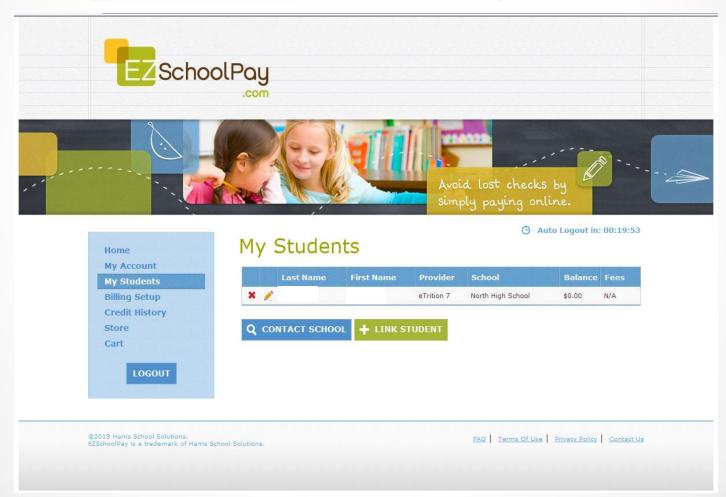

Auto Logout in: 00:19:51

Parents can click on MY STUDENTS (from blue box on left) They can click on: <u>PENCIL GRAPHIC</u> (takes to student screen) CONTACT SCHOOL (send Manager and e-mail) LINK STUDENT (link another student to parents account)

FAQ Terms Of Use Privacy Policy Contact Us

Auto Logout in: 00:19:56

Parents can click on MY STUDENTS (from blue box on left) They can click on: PENCIL GRAPHIC (takes to student screen) <u>CONTACT SCHOOL</u> (send Manager and e-mail) LINK STUDENT (link another student to parents account)

Parents can click on MY STUDENTS (from blue box on left) They can click on: PENCIL GRAPHIC (takes to student screen) CONTACT SCHOOL (send Manager and e-mail) <u>LINK STUDENT (</u>link another student to parents account)