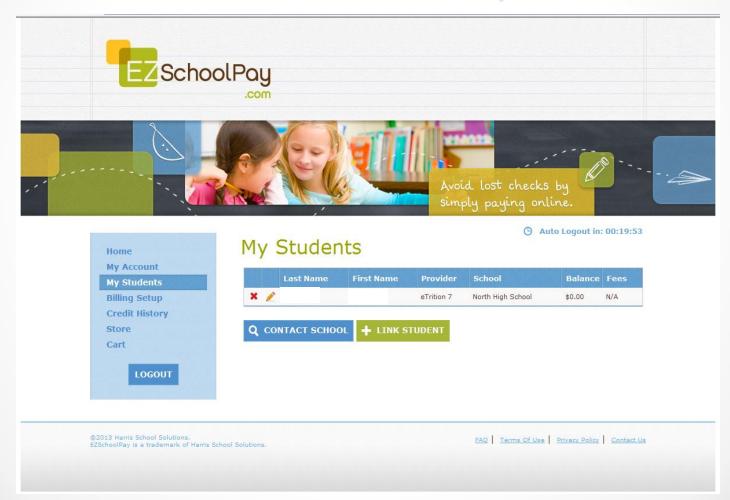

Auto Logout in: 00:19:51

Parents can click on MY STUDENTS (from blue box on left) They can click on: <u>PENCIL GRAPHIC</u> (takes to student screen) CONTACT SCHOOL (send Manager and e-mail) LINK STUDENT (link another student to parents account)

FAQ Terms Of Use Privacy Policy Contact Us

Auto Logout in: 00:19:56

Parents can click on MY STUDENTS (from blue box on left) They can click on: PENCIL GRAPHIC (takes to student screen) <u>CONTACT SCHOOL</u> (send Manager and e-mail) LINK STUDENT (link another student to parents account)

Parents can click on MY STUDENTS (from blue box on left) They can click on: PENCIL GRAPHIC (takes to student screen) CONTACT SCHOOL (send Manager and e-mail) <u>LINK STUDENT (</u>link another student to parents account)