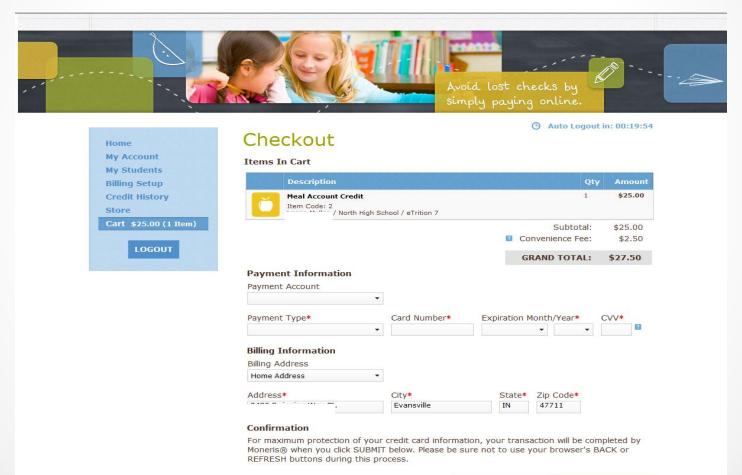

### CHECKOUT

# From here Parents can enter their credit card information. If they saved their credit card information in the Billing Setup, it will automatically appear here. Parents must SUBMIT ORDER