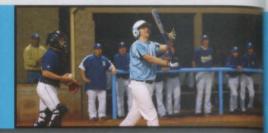

# Basebal 2009-2010

#### Good Season...

The team should have a great year with good players and several seniors. Hopefully we shall win districts.

- Josh Sanders

The 2010 Jets added to the recent successes of the program over the past few years. This group was in the mix for a district title with the move to District 6-AAA. A strong senior class composed of Matt Jones, Byran Woodlief, Daniel Forte, Justin Davis, and Chris Capps led the jets along with junior Bo Davis and sophomore John Bilbrey. 2010 was exciting year for the program. Go Jets!

The future of the team looks bright as the senior class leaves behind not only their legacy, but also more leaders. Bo Davis and John Bilbrey have grown as athletes and leaders. These gentlemen will help to keep the success of the team continuing through the future years. Good luck to the baseball team and once again GO JETS!!