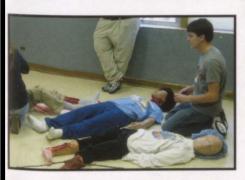

## Ms. Nettie

By KATHY SCR Almost everyon of Miss Nettie, bled her to be a

By KAYLI DORSEY
This year has been a tough one
for the Lady Jet Soccer team.
We have had several injuries
this season. Some of the injuries
occurred during practice
others during
County
several ye
out. Durie
elbowed in
nose bleed. We
rious injury. A
there is a good
All of the new p

play on the varsit years to come, d stronger because

Dual Statis 6:15 A.M.

ting experience

By MARSHALL PICKAR There is one class that really strikes fear in the hearts of dents, especially the ones who are always late-dual statistic Just the name of it causes students to cower in terror, and f good reason. Dual statistics starts at 6:15 at the beginning of the year, and as the year continues, Mrs. Buck lets everyone start the class fifteen pair later. Mrs. Buck h ing statistics for y year's class has ma dents than the prev Frances Marasigan, one of the students who is taking statistics this year, said, "Oh my goodness, it is so hard to wake up in the morning! Also, it is hard to add a fifth class to my already killer schedule. But, I am excited I don't have to take this class in college now. I would way rather have Mrs. Buck than some college teacher."