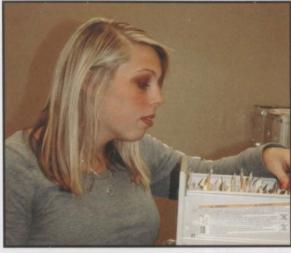

#### **Keeping Organized**

Do you think that filing papers and keeping your work organized helps you stay more organized at home and other places?

It does help me stay more organized at home, but if I had a choice of filing papers or dealing with the money, I would pick the money.

-Caitlin Evans