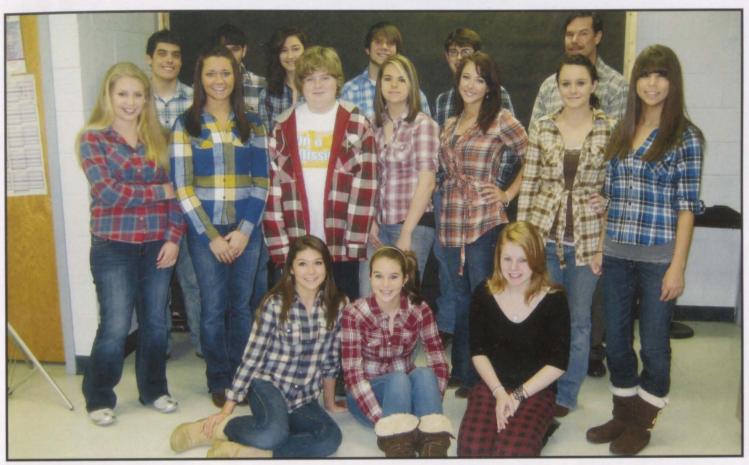

## Plaid Shirts & pants

Front Row: Olivia McCoy, Maggie Bernabei, Nicole Sparkes Middle Row: Jennifer Cox, Meagan Holtcamp, Warren Donnell , Brittney Brannon, Kristin Galloway, Stacy Reppert, Amelia McCoy Back Row: Mark Gaddis, Cody Brown, Kelsey Scarbrough, Justin Piercy, David Taylor, Mr. Blake