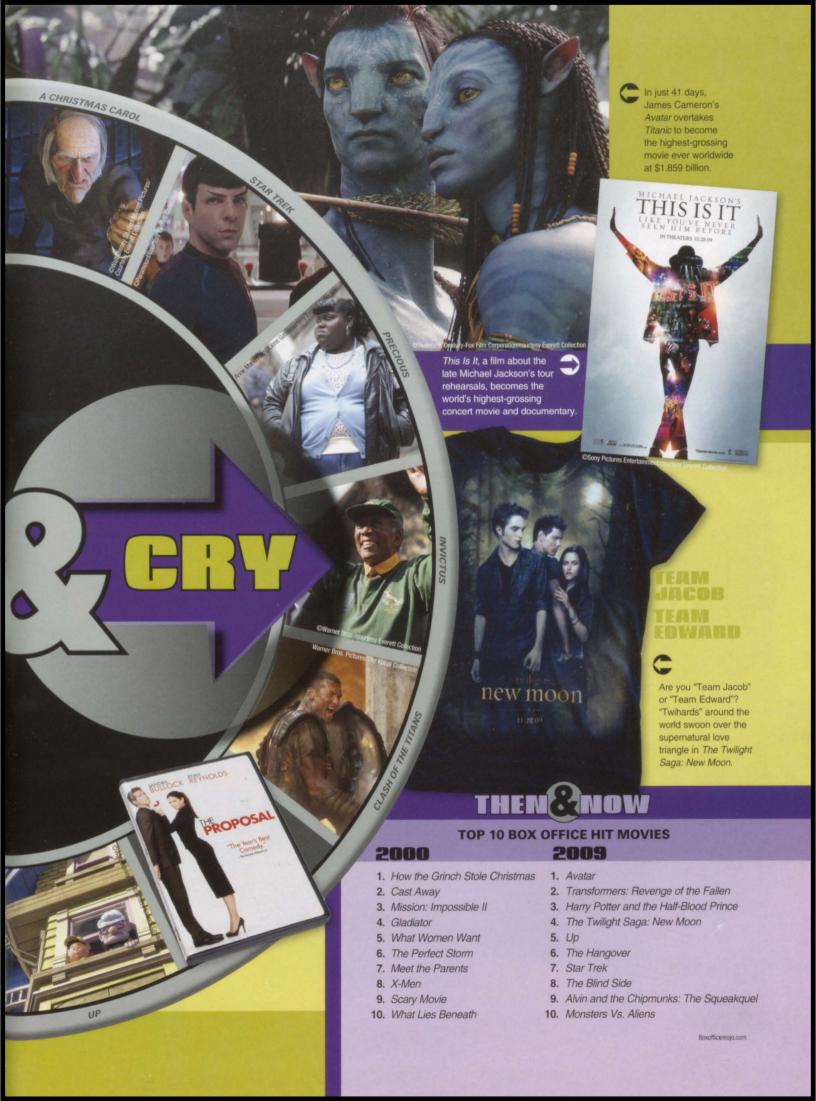

ough Photoshop CS4 with the help of senior ads were sold by the yearbook staff. the Jostens artists. Endsheets: designed and created by yearbook staff through Photoshop CS4. Inside pages:

9x12 100# Enamel with Smyth-sewn binding. Fonts: Times New Romans, and Diploma.

Yearbook staff included: Advisor: Art Sanderson. Editor-in-Chief: Jennifer Cox. Section Editors: Ashley Aperans, Summer Brown, Kayli Dorsey, Mia Madrid, Marshall Pickard, Amanda Server. Yearbook Staff: Brittani Allen, Missy Bargayo, Leanna Branam, Sydney Delvers, Cassie Dick, Kristin Galloway, Skylar Goodwin, Meagan Holtcamp, Tia Kring, Koreena Lawson, Raschel Lee, Amilia McCoy, Kara Marr, Kathy Scroggins, Kristin Selk, Kaitlyn Shenesky, Charon Sutton, Karli Threet, Kyle Underwood, and Cassie Wyatt.