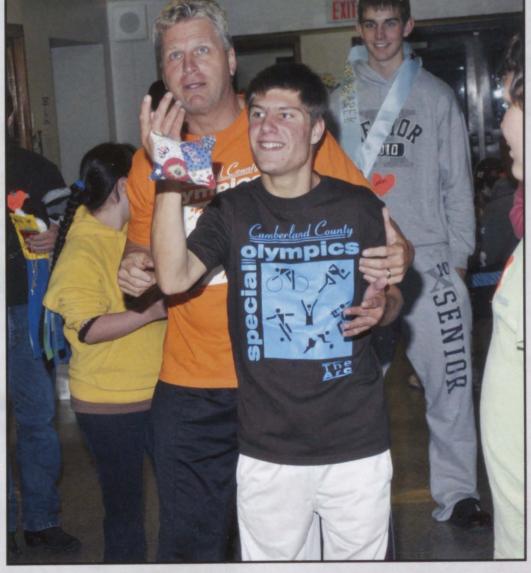

## Special Olympics 2009-2010

#### Family Game Night

One of the activities at the Special Olympics this year was the beanbag toss. This event was the favorite of many athletes, including Nicole Noe, a junior at CCHS. She happily claimed, "I've never played beanbag toss before, but it was so much fun. I know I'm going to show my family how to play so we can all play together at home."

In the middle of the chilly month of October, the Special Olympics were held at Homestead Elementary School. This event was rescheduled twice before, due to weather. Normally, it is held at a large football field, with enough room for events such as racing, baseball, and basketball. On this day at Homestead, however, the competitions were held in the new gym, the old gym, and in various hallways. This small challenge did not discourage the group of students, teachers, and parents. The participants were overjoyed with the thrill of winning ribbons and being torchbearers. The huggers remembered how the air was thick with love, joy, and compassion. These special athletes' eyes were bright all day. This year's Special Olympics in Cumberland County were the 30th Anniversary for this magical event. Everyone felt like one big family, laughing and having fun with each other, whether they knew each other or not. All ages are able to be involved, whether to be an athelete, a hugger, or a helping hand. Many high school students were present to support their school.