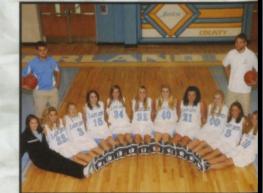

## CCHS Lady Jets Soccer 2009-2010

Congratulations to the Lady Jets soccer team!

Front Row 1-r Jazmine Dearinger Lorin Sliger, Jauscelyn Talford, Abby Spitler, Amber Barnes, Kayli Dorsey, Mareena Taylor, Rebecca Taylor. Back Row: Cassie Dick, Devin Davis, Jordan Davis, Megan Willams, Georgena Xammar, Rebecca Kennedy, Kaila Treadway, Kelly Raulerson, Kelli Hyder. Third Row: Brandon Ginder, Ellie Krumples, Sara Hall, Mia Mijatovic, Cyan Davis, Kendal Yates, Glenda Brady, Missy Bargayo, Tiffany Housely, and Coach Cub Whitson.