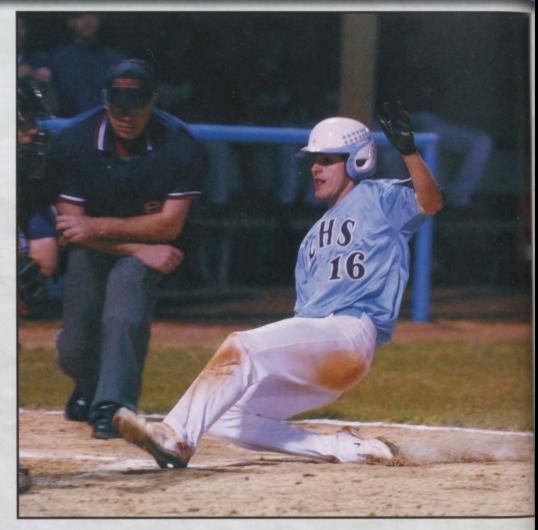

# Basebal 2009-2010

#### Good Season...

The team should have a great year with good players and several seniors. Hopefully we shall win districts.

- Josh Sanders

The 2010 Jets added to the recent successes of the program over the past few years. This group was in the mix for a district title with the move to District 6-AAA. A strong senior class composed of Matt Jones, Byran Woodlief, Daniel Forte, Justin Davis, and Chris Capps led the jets along with junior Bo Davis and sophomore John Bilbrey. 2010 was exciting year for the program. Go Jets!

The future of the team looks bright as the senior class leaves behind not only their legacy, but also more leaders. Bo Davis and John Bilbrey have grown as athletes and leaders. These gentlemen will help to keep the success of the team continuing through the future years. Good luck to the baseball team and once again GO JETS!!