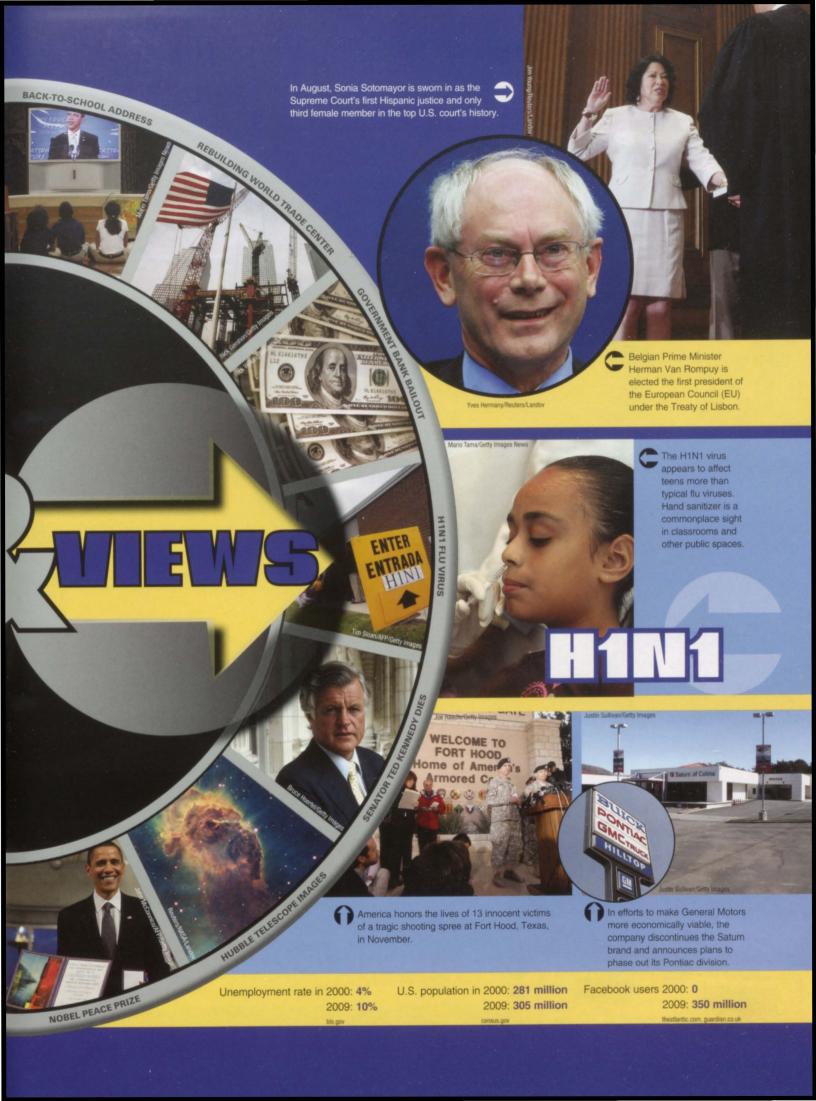

ing was designed through Photoshop CS4 with the help of senior ads were sold by the yearbook staff. the Jostens artists. Endsheets: designed and created by yearbook staff through Photoshop CS4. Inside pages:

9x12 100# Enamel with Smyth-sewn binding. Fonts: Times New Romans, and Diploma.

Yearbook staff included: Advisor: Art Sanderson. Editor-in-Chief: Jennifer Cox. Section Editors: Ashley Aperans, Summer Brown, Kayli Dorsey, Mia Madrid, Marshall Pickard, Amanda Server. Yearbook Staff: Brittani Allen, Missy Bargayo, Leanna Branam, Sydney Delvers, Cassie Dick, Kristin Galloway, Skylar Goodwin, Meagan Holtcamp, Tia Kring, Koreena Lawson, Raschel Lee, Amilia McCoy, Kara Marr, Kathy Scroggins, Kristin Selk, Kaitlyn Shenesky, Charon Sutton, Karli Threet, Kyle Underwood, and Cassie Wyatt.