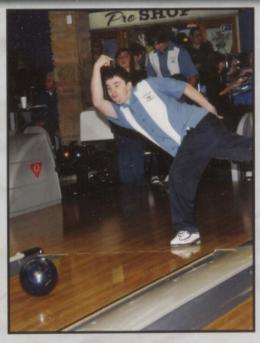

## 4 Years Pay Off

'STRIKE IT'

"After 4 years of bowling, I have finally managed to perfect my form and release. Which has lead to a nearly perfect game (298) and a high average of a 186."

Chris Graham

"Well I would have to say its been an interesting and very fun year! So Summer one last time" Destine Young