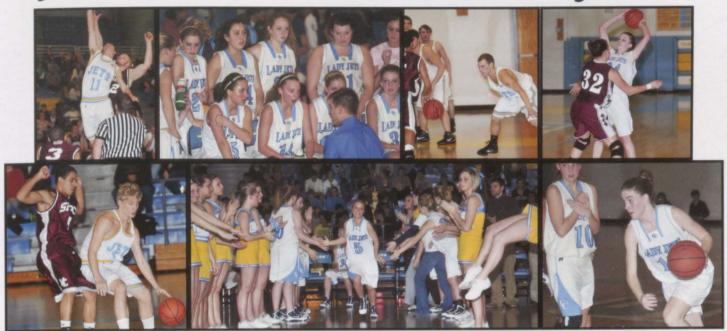

## CCHS Lady Jets Soccer 2009-2010

#### Getting Flattened

"I'm pretty sure this girl was about to flatten me but I passed it up to Abby just in time." Kelly Raullerson

#### Ball Skills

"I worked really hard to improve my ball skills and get faster feet this year. I was doing an inside chop to get past this girl." Kayli Dorsey

Soccer is a fall sport, but our dedicated Lady Jets start conditioning before summer break even starts. During the summer the Lady Jets attended Carson Newman soccer camp and had AR, a coach in Cookeville, come to Crossville for a week long open field camp. The Lady Jets showed the high level of class that Cumberland County, the CCHS athletics program, and the soccer team itself have when they not only invited Stone to this camp but teams from all over Tennessee. Unfortunately at the start of the Lady Jets season the team suffered many injuries. Despite the hardships of losing several seniors and having several girls on the bench, the soccer team finished second in the district. They beat Warren County three to two to secure their place as second in the district. The Lady Jets have not done this in over six years. The Lady Jets then advanced to the first round of regionals. It was an amazing accomplishment they rightly deserved after months of hard work. The Lady Jets also beat Stone, for the fourth year in a row, one to nothing. The Lady Jets success is due not only to the hard work and dedication of the girls, but also of the coaches.

Congratulations to the Lady Jets soccer team!

Front Row 1-r Jazmine Dearinger Lorin Sliger, Jauscelyn Talford, Abby Spitler, Amber Barnes, Kayli Dorsey, Mareena Taylor, Rebecca Taylor. Back Row: Cassie Dick, Devin Davis, Jordan Davis, Megan Willams, Georgena Xammar, Rebecca Kennedy, Kaila Treadway, Kelly Raulerson, Kelli Hyder. Third Row: Brandon Ginder, Ellie Krumples, Sara Hall, Mia Mijatovic, Cyan Davis, Kendal Yates, Glenda Brady, Missy Bargayo, Tiffany Housely, and Coach Cub Whitson.