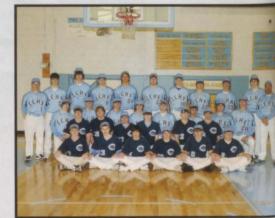

# Basebal 2009-2010

#### Team Ambition ...

As of this writing we are having a good season. We're hoping to be district and state champions. -Troy Stickler

#### Good Season...

The team should have a great year with good players and several seniors. Hopefully we shall win districts.

- Josh Sanders

The 2010 Jets added to the recent successes of the program over the past few years. This group was in the mix for a district title with the move to District 6-AAA. A strong senior class composed of Matt Jones, Byran Woodlief, Daniel Forte, Justin Davis, and Chris Capps led the jets along with junior Bo Davis and sophomore John Bilbrey. 2010 was exciting year for the program. Go Jets!

The future of the team looks bright as the senior class leaves behind not only their legacy, but also more leaders. Bo Davis and John Bilbrey have grown as athletes and leaders. These gentlemen will help to keep the success of the team continuing through the future years. Good luck to the baseball team and once again GO JETS!!

Front Row: TJ Watson, Tayler Houston, Andrew Daughtery, Robert Uebleacker, Hunter Brown, Dakota Pugh. Second Row: Stephen Woodlief, Billy Watson, Dylan Fehr, Aaron Jones, Cameron O'Rourke, David Stallworth. Third Row: Zack Kerley, Cole Van Horn, Josh Sanders, Chris Capps, Matt Jones, Cody Patton, Daniel Forte, Bo Davis Back Row: Coach Pritchard, John Bilbery, Colin Sloan, Justin Davis, Troy Stickler, Bryan Woodlief, Dennis Bolin, Stuart Sitton, Justin Treadway, Derrick Hankins, Coach Alva.