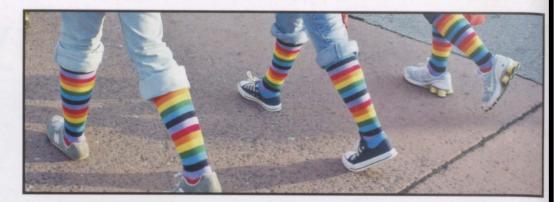

## But the seniors got confused...

Toga Day

Hillbilly Day

**Business Day** 

College Day

Spirit Day

Gettin Rowdy at the Pep Rally

We just thought it would be cool to wear these awesome looking socks. Lots of youth groups had special t-shirts, we had matching socks. -Fiona Retzer