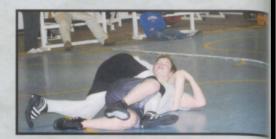

# Wrestling

#### Rank...

"I was wrestling a kid that was ranked, and I pinned him in the second period."

-Cody Staggs

#### Thread the Needle...

"The Kid I was wrestling, I pinned him with a thread the needle in the second period."

- Josh Murner