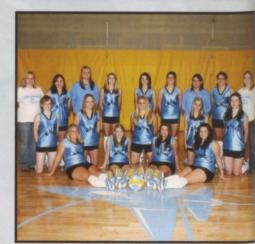

# Scoreboard

Won: §
Lost: 4

ed:

Volleyball 2009-2010

#### Hopeful Players

Kaitlyn Mathis, #2 and a sophomore at Cumberland County High School, cheerfully exclaimed, "Playing volleyball at CCHS is the bomb! We have such a great time working hard and learning from each other. We will miss our seniors, and what amazing leaders they were. I cannot wait to see what next year's season brings. Long live the unichicken caper!"

The Cumberland County Jets volleyball team is like family. Macon County is a two hour trek away. As they rode along, the view out of the window was of dozens and dozens of fields of beans and beautiful farmland. Although long, the girls were entertained the entire ride. They sang and danced all their nerves away.

The team's memories will be relived often and never forgotten.
-Sydney Delvers

Front Row: Rachel Rich, Caroline Graham,
Danielle Lancianese, Abby Patton
Second Row: Kaitlyn Mathis, Kirsten Turner,
Kat Kerr, Lauren Davis, Tori Noel
Back Row: Manager Karli Threet, Samantha
Howard, Assistant Coach Kati Polston, Whitney
Hankins, Haley Slabaugh, Savannah Frazee,
Coach Beth Barns, Becca Forte, Manager Leanne
Branam