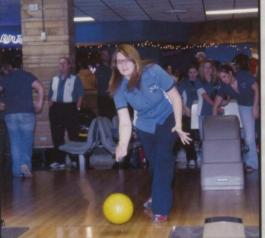

The Blue Angels, Team was led by Captain Summer Brown. A two year starter, Summer led the ladies to a 3rd place finish in the Districts with a 5-5 record. As well Summer was named to the 1st Team District All-Star Squad. Competing for the 2009 ladies squad were Destine Young (senior), Heather Ewing (sophmore), and Sarah Damron (sophmore).

#### High Back Swing

"I have put a lot of back swing to give more revolutions on the ball so it will turn quicker to hit harder in the pocket. This year has been really good for me. I'm proud of myself for making 1st Team District All-Star Squad. Its been a very memorable senior year. STRIKES" Summer Brown