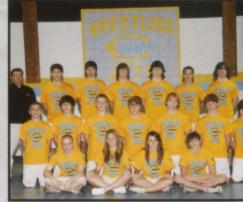

# Wrestling

## One of the Finest Seasons...

The wrestling team has worked up, as well as over, to make this season a great success. They have worked hard and have gone beyond maximum effort in creating thirty wins overall. They are excited that it has worked out so well this season, and they look forward to the next. Even though with graduation taking away the valuable seniors our wrestlers hope to make next season better than this one. One of their astonishing events was in Lookout Valley in December, when they went against nineteen other teams and took away first place. They have shown their hard work to others. They have given their all in addition to much more in making them the best of the best. In the Whitley County Kentucky Duals, Andrew Eller took a remarkable score of 5/0. In most of the wrestler's matches, their overall score is more than a twenty over the other team's scores. The wrestlers have looked this season straight in the face, and have accomplished the utmost in their triumph over their opponents.

Front Row: Carl Kling, Kayli Dorsey, Stacy Reppert, Jacob Kilby

Middle Row: Josh Murner, Logan Janow, Jeremy Aytes, Shane McGonigle, Robert Morganstern, Cody Caruthers, Anthony Giattino Last Row: Coach Cook, Tony Maliton, Andrew Eller, Robby Phillips, Bill Greco, Shaedon