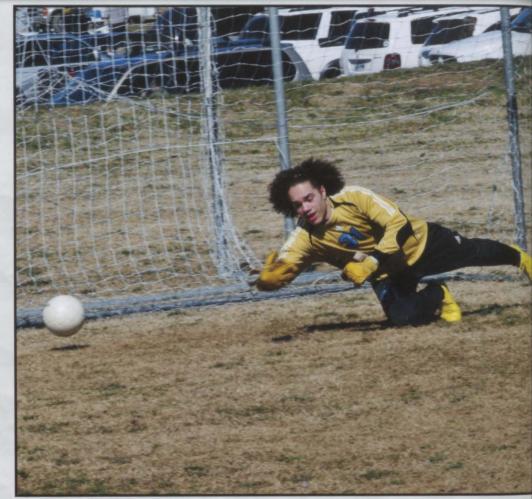

## CCHS Lady Jets Soccer 2009-2010

#### Getting Flattened

"I'm pretty sure this girl was about to flatten me but I passed it up to Abby just in time." Kelly Raullerson

#### Ball Skills

"I worked really hard to improve my ball skills and get faster feet this year. I was doing an inside chop to get past this girl." Kayli Dorsey

Soccer is a fall sport, but our dedicated Lady Jets start conditioning before summer break even starts. During the summer the Lady Jets attended Carson Newman soccer camp and had AR, a coach in Cookeville, come to Crossville for a week long open field camp. The Lady Jets showed the high level of class that Cumberland County, the CCHS athletics program, and the soccer team itself have when they not only invited Stone to this camp but teams from all over Tennessee. Unfortunately at the start of the Lady Jets season the team suffered many injuries. Despite the hardships of losing several seniors and having several girls on the bench, the soccer team finished second in the district. They beat Warren County three to two to secure their place as second in the district. The Lady Jets have not done this in over six years. The Lady Jets then advanced to the first round of regionals. It was an amazing accomplishment they rightly deserved after months of hard work. The Lady Jets also beat Stone, for the fourth year in a row, one to nothing. The Lady Jets success is due not only to the hard work and dedication of the girls, but also of the coaches.