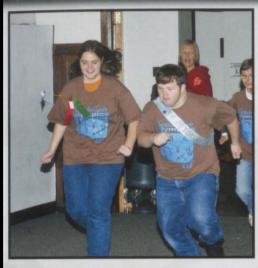

## Special Olympics 2009-2010

#### Family Game Night

One of the activities at the Special Olympics this year was the beanbag toss. This event was the favorite of many athletes, including Nicole Noe, a junior at CCHS. She happily claimed, "I've never played beanbag toss before, but it was so much fun. I know I'm going to show my family how to play so we can all play together at home."

In the middle of the chilly month of October, the Special Olympics were held at Homestead Elementary School. This event was rescheduled twice before, due to weather. Normally, it is held at a large football field, with enough room for events such as racing, baseball, and basketball. On this day at Homestead, however, the competitions were held in the new gym, the old gym, and in various hallways. This small challenge did not discourage the group of students, teachers, and parents. The participants were overjoyed with the thrill of winning ribbons and being torchbearers. The huggers remembered how the air was thick with love, joy, and compassion. These special athletes' eyes were bright all day. This year's Special Olympics in Cumberland County were the 30th Anniversary for this magical event. Everyone felt like one big family, laughing and having fun with each other, whether they knew each other or not. All ages are able to be involved, whether to be an athelete, a hugger, or a helping hand. Many high school students were present to support their school.