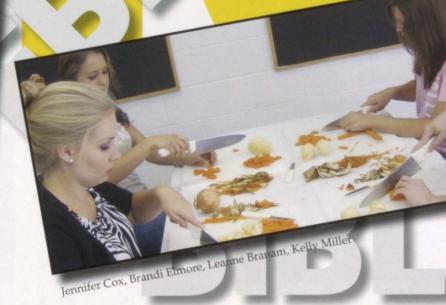

old Club)

The Spanish Club was established to enhance the learning experience that takes place in Spanish classes. The sole purpose of the club is to introduce its members to avenues of Hispanic culture such as cuisine, theater, and arts, which are not accessible in the regular classroom setting. Membership in Spanish Club is open to anyone who is currently enrolled or has been enrolled in a Spanish class.



Cody Patton, Austin Moser, Gunter Wilson, FJ Potter



Caitlin Evans



Hayden Cox, Ashley Music



Karli Threet, Courtney Wilson, Matt Johnson, Josh Griffis, Ms. Burnett











Forensic Science



Anthony Lentscher, Maggie Bernabei, Garrett Blyly, LeighAnn Kerley.



Marsha Allen, Shannon Wynn, Tyler Janow, Cassie Wyatt, Frances Marasigan, Sydney VanWinkle, Sloan VanWinkle







## French Club



Q: What is your favorite

Name: Thomas Lee Grade: 10th

French food?

A: Croissant.



Front Row: Oscar Gogh and Madame Robbins. Second Row: Kaley Palmer, Brittni McClellan, Anthony Lentscher, Abilgayle Claflin, Alma Lopez, Ricardo Bolivar, Candace Pugh. Third Row: Barbara Gibson, Jenna Davis, Jackie Cox, Kenny Moore, Reggie Morton, Stehpanie Tanksley. Back Row: Carissa Turner, Ioana Hafner, Jordyn Courtad, Hannah Selby, Vanessa Hofbauer.



Q: Did you like serving coffee to the faculty and staff?

A: Of course! It was fun to walk around giving teachers coffee, and I liked seeing their faces. I'm glad I could spread the joy of coffee!

Name: Tresha Harper

Grade: 10th



Q: What was your favorite French trip? A: Going to the palace to watch French films. Name: Brittani