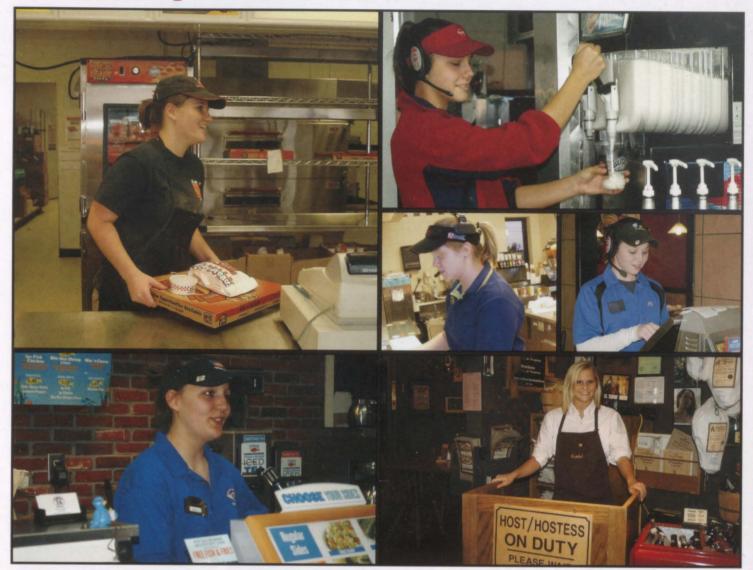

# TEEN WORK FORGE

To survive in this world you have to have money. It would be impossible to make it otherwise. That is why you have to get out there and make something of yourself. Kelly Miller says, "She has responsibilties like paying for her own things, such as gas and her food expenses." In order to make money you must have a JOB, and there is nothing wrong with having one at a young age. "Getting to work at Sonic at the age of seventeen pays off", stated Sierra Brewer. Having a job teaches you resonsibility, how to

manage your money, and allows you to get a taste of the real world after high school. Krystal Blouin knows all about taste, keeping the Hot and Ready Pizzas ready day after day. Pressure for a teenager to work and get good grades is very high today. Holly Baldwin said, "Keeping good grades is very important to me, but it is hard maintaining those grades while having a job." Parents expect a lot out of their children, and for one to have a job and keep up with good grades, shows well defined character. Jobs keep kids

busy and active. Kendell Yates stated, "I have a very busy life, and having a job just ads to it but it has prepared me for the future." Jobs teach teens to have respect for authority. Cassie Dick said, "In order to get respect you have to give it, and a job has helped me learn that." Having respect for others will get you very far in life. In order to achieve something you've never had, you have to do something you've never done. So if at all possible get a job, and it will pay off.