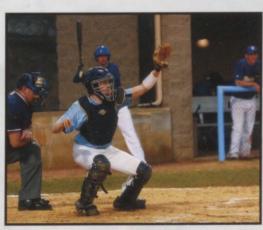

# Basebal 2009-2010

#### Team Ambition ...

As of this writing we are having a good season. We're hoping to be district and state champions. -Troy Stickler

#### Good Season...

The team should have a great year with good players and several seniors. Hopefully we shall win districts.

- Josh Sanders

The 2010 Jets added to the recent successes of the program over the past few years. This group was in the mix for a district title with the move to District 6-AAA. A strong senior class composed of Matt Jones, Byran Woodlief, Daniel Forte, Justin Davis, and Chris Capps led the jets along with junior Bo Davis and sophomore John Bilbrey. 2010 was exciting year for the program. Go Jets!

The future of the team looks bright as the senior class leaves behind not only their legacy, but also more leaders. Bo Davis and John Bilbrey have grown as athletes and leaders. These gentlemen will help to keep the success of the team continuing through the future years. Good luck to the baseball team and once again GO JETS!!