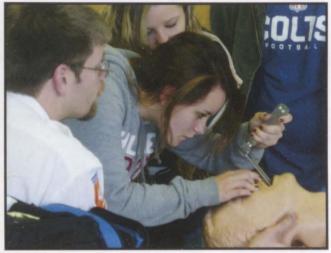

## Part of the Team

Victoria Davis and Bailey Burgess were the varsity football managers this year. Sometimes, managers are overlooked, but managers contribute a great deal to the team. Victoria stated, "Being a football manager helped me to learn more about injuries, which is benefictual because I want to be an athletic trainer. Some of the jobs I do are taping the ankles and wrists of injured players and keeping an eye on the water."