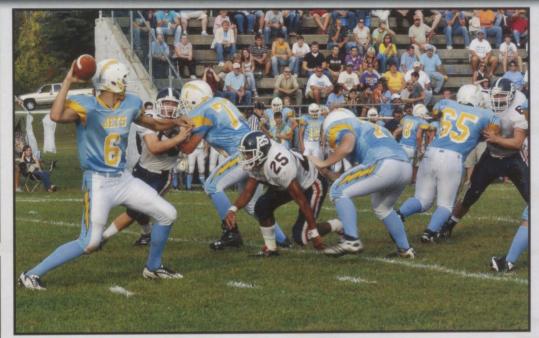

# Jets vs. Warren County

# Varsity Football 2009-2010

The season opener kicked off with a loss to Marion County, who happened to be ranked third in the state. The following week, the Jets epxperienced their first win of the season at Meigs County, with the offense looking exceptional under Partin's scheme. Through the next few weeks of the season, CCHS would suffer a series of heartbreaking defeats. Many of these games would come down to the final minutes, sometimes the final play.