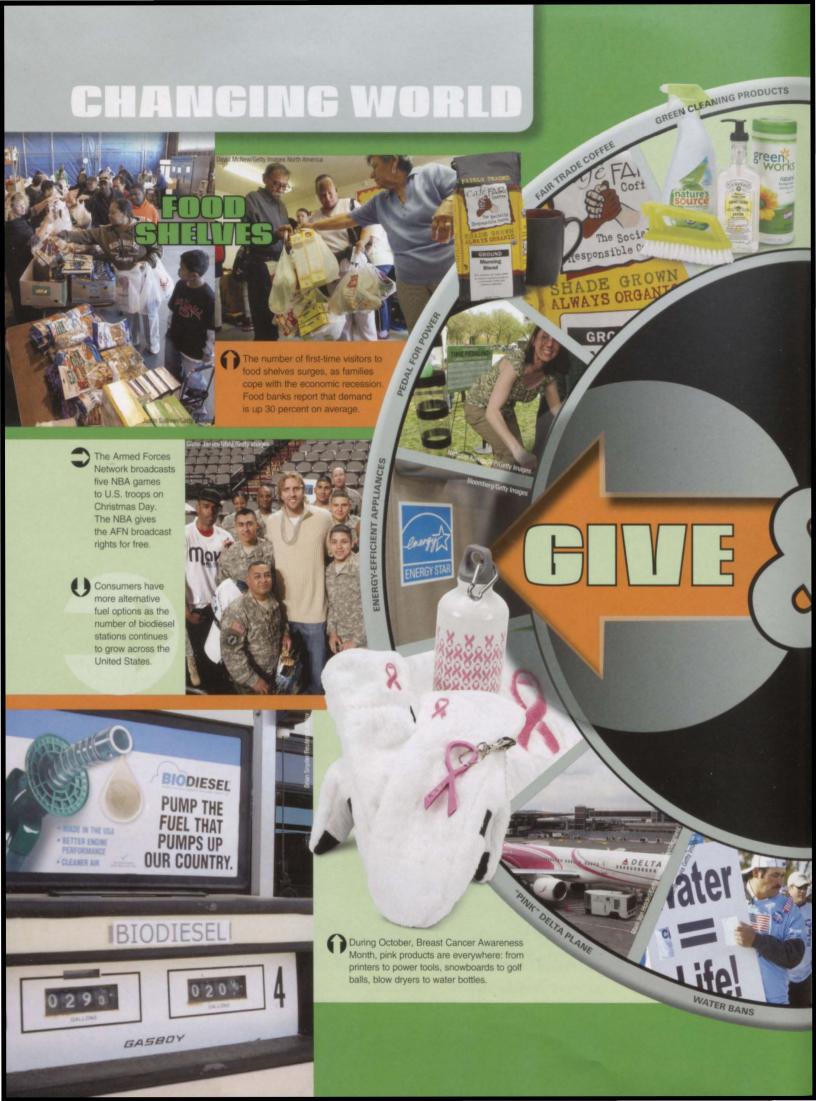

g was designed through Photoshop CS4 with the help of senior ads were sold by the yearbook staff. the Jostens artists. Endsheets: designed and created by yearbook staff through Photoshop CS4. Inside pages:

9x12 100# Enamel with Smyth-sewn binding. Fonts: Times New Romans, and Diploma.

Yearbook staff included: Advisor: Art Sanderson. Editor-in-Chief: Jennifer Cox. Section Editors: Ashley Aperans, Summer Brown, Kayli Dorsey, Mia Madrid, Marshall Pickard, Amanda Server. Yearbook Staff: Brittani Allen, Missy Bargayo, Leanna Branam, Sydney Delvers, Cassie Dick, Kristin Galloway, Skylar Goodwin, Meagan Holtcamp, Tia Kring, Koreena Lawson, Raschel Lee, Amilia McCoy, Kara Marr, Kathy Scroggins, Kristin Selk, Kaitlyn Shenesky, Charon Sutton, Karli Threet, Kyle Underwood, and Cassie Wyatt.