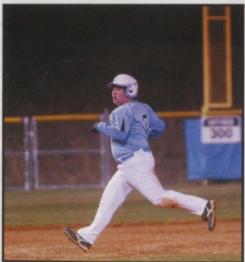

# Basebal 2009-2010

#### Team Ambition ...

As of this writing we are having a good season. We're hoping to be district and state champions. -Troy Stickler

#### Good Season...

The team should have a great year with good players and several seniors. Hopefully we shall win districts.

- Josh Sanders

The 2010 Jets added to the recent successes of the program over the past few years. This group was in the mix for a district title with the move to District 6-AAA. A strong senior class composed of Matt Jones, Byran Woodlief, Daniel Forte, Justin Davis, and Chris Capps led the jets along with junior Bo Davis and sophomore John Bilbrey. 2010 was exciting year for the program. Go Jets!

The future of the team looks bright as the senior class leaves behind not only their legacy, but also more leaders. Bo Davis and John Bilbrey have grown as athletes and leaders. These gentlemen will help to keep the success of the team continuing through the future years. Good luck to the baseball team and once again GO JETS!!