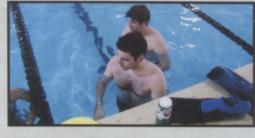

#### Next Game

Kyle and his team mates are discussing what they are going to do for the next game

## Using Our Flippers

My favorite things at practice to do is when we get to use our flippers.....we should do more kicks.

Erin Bailey

In this picture im demonstrating my amazing breast stroke it is a fun stroke. Lee Presson