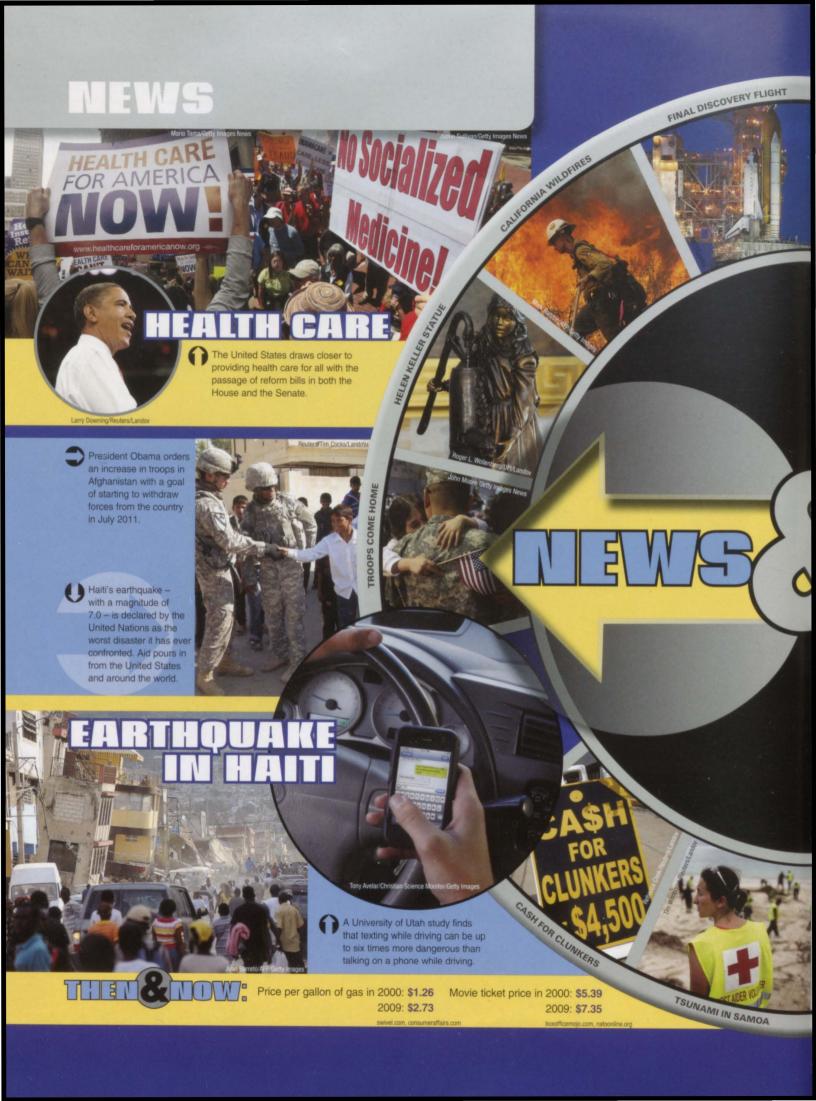

ating was designed through Photoshop CS4 with the help of senior ads were sold by the yearbook staff. the Jostens artists. Endsheets: designed and created by yearbook staff through Photoshop CS4. Inside pages:

9x12 100# Enamel with Smyth-sewn binding. Fonts: Times New Romans, and Diploma.

Yearbook staff included: Advisor: Art Sanderson. Editor-in-Chief: Jennifer Cox. Section Editors: Ashley Aperans, Summer Brown, Kayli Dorsey, Mia Madrid, Marshall Pickard, Amanda Server. Yearbook Staff: Brittani Allen, Missy Bargayo, Leanna Branam, Sydney Delvers, Cassie Dick, Kristin Galloway, Skylar Goodwin, Meagan Holtcamp, Tia Kring, Koreena Lawson, Raschel Lee, Amilia McCoy, Kara Marr, Kathy Scroggins, Kristin Selk, Kaitlyn Shenesky, Charon Sutton, Karli Threet, Kyle Underwood, and Cassie Wyatt.