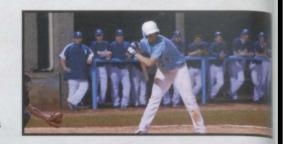

# Basebal 2009-2010

#### Team Ambition ...

As of this writing we are having a good season. We're hoping to be district and state champions. -Troy Stickler

#### Good Season...

The team should have a great year with good players and several seniors. Hopefully we shall win districts.

- Josh Sanders

The 2010 Jets added to the recent successes of the program over the past few years. This group was in the mix for a district title with the move to District 6-AAA. A strong senior class composed of Matt Jones, Byran Woodlief, Daniel Forte, Justin Davis, and Chris Capps led the jets along with junior Bo Davis and sophomore John Bilbrey. 2010 was exciting year for the program. Go Jets!