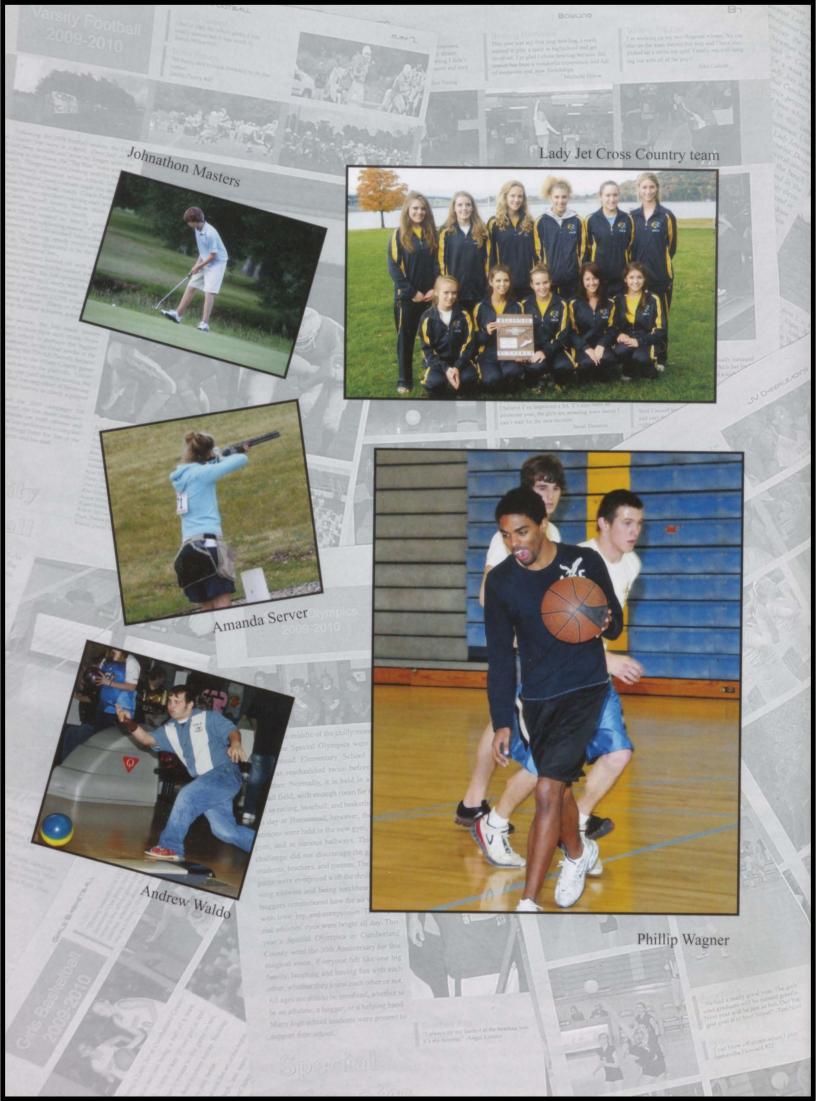

Riding the Rollercoaster

BY PATRIC ALLRED This years season was definately a rollercoaster type season. We ad our high moments and low oments. We started out the sean facing adversity with having very young and inexperienced m to the high school level of Our upper classmen did a nderful job with familiarizing underclassmen and getting m prepared with the higher el of play. In the long run, this rned us our first team bid the ne region tournament in four ears. Junior Bo Davis, always kept the team laughing. He had his moments for sure. Sophmore Johnathon Masters will be a key to success next year. He will improve consistantly. Johnathon definately has a lot of talent. Freshmen Spencer Scarbrough and Taylor Houston were huge additions to our team. The came in and immediately contributed to the team. They both have very bright futures. The three years being a part of the team has not only been a great experience, but also taught me valuable life lessons. I wish the best of luck to the whole team and would like to thank Coach Herring for being a great coach and role model.