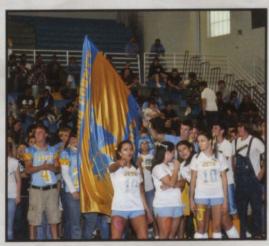

#### **Just right!**

I had a great time hanging out with my friends before the football game. -Jared Roberts

Tailgating is something done young or old. Different organizations tailgate, such as Church groups, and different clubs around the school. Teachers even tailgate on the Soccer Field. The FFA has tried to have two differnt tailgates with Cookeville and Stone Memorial, and have been rained out both times. Tailgating is just a good time to hang out and catch up with friends, and of course eat! The teachers on F-wing have been tailgating for over fifteen years. They have done pizza, frito banditos, fried chicken, hotdogs, and hamburgers in the past to fill up the students. teachers, and anyone else who wants to join. Some students and teachers even tailgate at away games. They get out and throw the football and just have a good time, and Support The Jets!