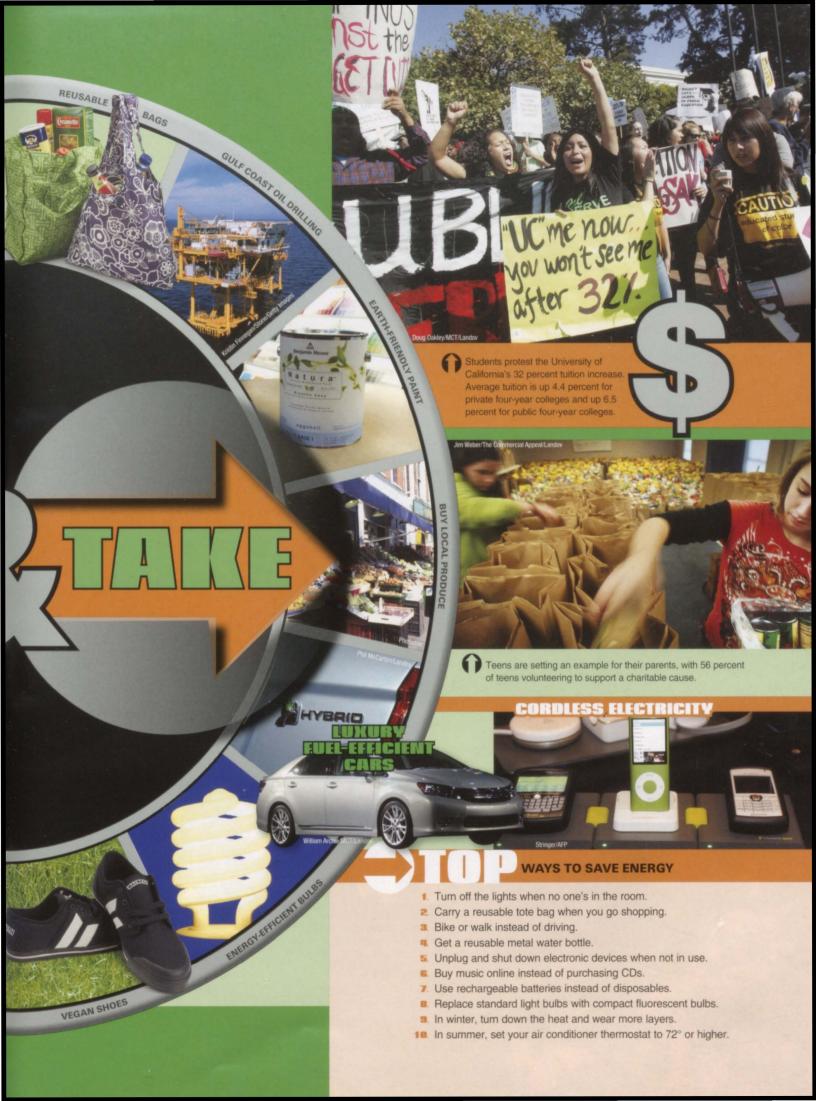

was designed through Photoshop CS4 with the help of senior ads were sold by the yearbook staff. the Jostens artists. Endsheets: designed and created by yearbook staff through Photoshop CS4. Inside pages:

9x12 100# Enamel with Smyth-sewn binding. Fonts: Times New Romans, and Diploma.

Yearbook staff included: Advisor: Art Sanderson. Editor-in-Chief: Jennifer Cox. Section Editors: Ashley Aperans, Summer Brown, Kayli Dorsey, Mia Madrid, Marshall Pickard, Amanda Server. Yearbook Staff: Brittani Allen, Missy Bargayo, Leanna Branam, Sydney Delvers, Cassie Dick, Kristin Galloway, Skylar Goodwin, Meagan Holtcamp, Tia Kring, Koreena Lawson, Raschel Lee, Amilia McCoy, Kara Marr, Kathy Scroggins, Kristin Selk, Kaitlyn Shenesky, Charon Sutton, Karli Threet, Kyle Underwood, and Cassie Wyatt.