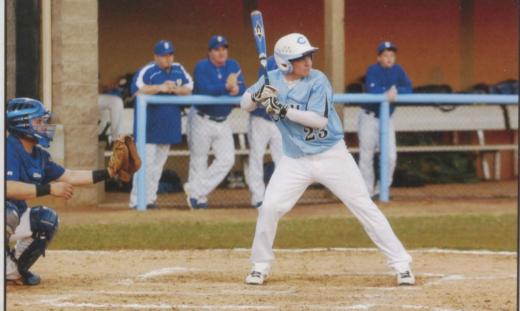

# Basebal 2009-2010

#### Team Ambition ...

As of this writing we are having a good season. We're hoping to be district and state champions. -Troy Stickler

#### Good Season...

The team should have a great year with good players and several seniors. Hopefully we shall win districts.

- Josh Sanders

The 2010 Jets added to the recent successes of the program over the past few years. This group was in the mix for a district title with the move to District 6-AAA. A strong senior class composed of Matt Jones, Byran Woodlief, Daniel Forte, Justin Davis, and Chris Capps led the jets along with junior Bo Davis and sophomore John Bilbrey. 2010 was exciting year for the program. Go Jets!

The future of the team looks bright as the senior class leaves behind not only their legacy, but also more leaders. Bo Davis and John Bilbrey have grown as athletes and leaders. These gentlemen will help to keep the success of the team continuing through the future years. Good luck to the baseball team and once again GO JETS!!