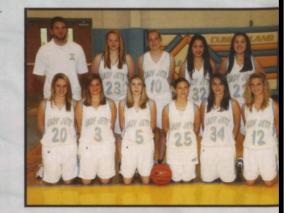

Congratulations to the Lady Jets soccer team!

Front Row 1-r Jazmine Dearinger Lorin Sliger, Jauscelyn Talford, Abby Spitler, Amber Barnes, Kayli Dorsey, Mareena Taylor, Rebecca Taylor. Back Row: Cassie Dick, Devin Davis, Jordan Davis, Megan Willams, Georgena Xammar, Rebecca Kennedy, Kaila Treadway, Kelly Raulerson, Kelli Hyder. Third Row: Brandon Ginder, Ellie Krumples, Sara Hall, Mia Mijatovic, Cyan Davis, Kendal Yates, Glenda Brady, Missy Bargayo, Tiffany Housely, and Coach Cub Whitson.