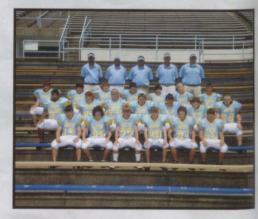

Front Row: Dakota Crain, Skylar Keyes, Vondarius Dawson, Cody Vance, Matt Greene, Terryl Bowen Row 2:Brandon Lindsey, Steven Hill, Tyler Howard, Mark Gaddis, Josh Sanders, Chance Lawson, Andrew Phipps, Row 3: Anthony Barnes, Tyler Howard, Daniel Gonzalez, Robert Vebelaker, Brandon Walton, Tyler Wallace, Justin Alderman, Tyler Rollins, Row 4: Kyle Pritchard, Cody Smith, Cody Caruthers, Justin Piercy, Daniel Forte, Jonathan Cummings, Billy Watson, Alex Cotter, Row 5: Anthony Goldberg, Scotty Beaty, Cody Suggs, Aaron Miller, Tyler Hodgen, J Barnes, Evan Thompson, Roger Norris, Kaleb Hubbard, Row 6: Dillion Yates, Josh Hodgen, Eric Fitzgerald, Dakota Pugh, Dakota Rucker, Anthony Giattino, Kory King, TJ Watson, Daniel Sola, Chris Turbett, Back Row Coaches: Green, Brown, Partin, McCaslin, Allen, Trainers: Bailey Burgess, Victoria Davis