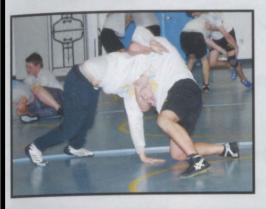

## One of the Finest Seasons...

The wrestling team has worked up, as well as over, to make this season a great success. They have worked hard and have gone beyond maximum effort in creating thirty wins overall. They are excited that it has worked out so well this season, and they look forward to the next. Even though with graduation taking away the valuable seniors our wrestlers hope to make next season better than this one. One of their astonishing events was in Lookout Valley in December, when they went against nineteen other teams and took away first place. They have shown their hard work to others. They have given their all in addition to much more in making them the best of the best. In the Whitley County Kentucky Duals, Andrew Eller took a remarkable score of 5/0. In most of the wrestler's matches, their overall score is more than a twenty over the other team's scores. The wrestlers have looked this season straight in the face, and have accomplished the utmost in their triumph over their opponents.

Front Row: Carl Kling, Kayli Dorsey, Stacy Reppert, Jacob Kilby

Middle Row: Josh Murner, Logan Janow, Jeremy Aytes, Shane McGonigle, Robert Morganstern, Cody Caruthers, Anthony Giattino Last Row: Coach Cook, Tony Maliton, Andrew Eller, Robby Phillips, Bill Greco, Shaedon