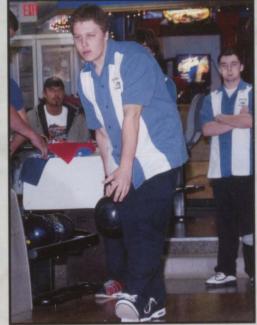

Under 1st year coach Craig Taylor, the CCHS bowling teams enjoyed a successful season.

Co-captains Chris Graham and Clint Jay led the Boys team to a 5-8 record and a place in district playoffs. At year end, Chris was named to the 1st Team District All-Star, and Clint to the 2nd team. New team members for the 2009 season made significant contributions. First year starters for the boys team were Jake Calvert (senior), Tyler Walton (junior), Dexter Pelfrey (junior), and Andrew Waldo (sophmore).

The Blue Angels, Team was led by Captain Summer Brown. A two year starter, Summer led the ladies to a 3rd place finish in the Districts with a 5-5 record. As well Summer was named to the 1st Team District All-Star Squad. Competing for the 2009 ladies squad were Destine Young (senior), Heather Ewing (sophmore), and Sarah Damron (sophmore).