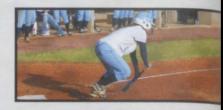

# Basebal 2009-2010

#### Team Ambition ...

As of this writing we are having a good season. We're hoping to be district and state champions. -Troy Stickler

#### Good Season...

The team should have a great year with good players and several seniors. Hopefully we shall win districts.

- Josh Sanders

The 2010 Jets added to the recent successes of the program over the past few years. This group was in the mix for a district title with the move to District 6-AAA. A strong senior class composed of Matt Jones, Byran Woodlief, Daniel Forte, Justin Davis, and Chris Capps led the jets along with junior Bo Davis and sophomore John Bilbrey. 2010 was exciting year for the program. Go Jets!

The future of the team looks bright as the senior class leaves behind not only their legacy, but also more leaders. Bo Davis and John Bilbrey have grown as athletes and leaders. These gentlemen will help to keep the success of the team continuing through the future years. Good luck to the baseball team and once again GO JETS!!

Front Row: TJ Watson, Tayler Houston, Andrew Daughtery, Robert Uebleacker, Hunter Brown, Dakota Pugh. Second Row: Stephen Woodlief, Billy Watson, Dylan Fehr, Aaron Jones, Cameron O'Rourke, David Stallworth. Third Row: Zack Kerley, Cole Van Horn, Josh Sanders, Chris Capps, Matt Jones, Cody Patton, Daniel Forte, Bo Davis Back Row: Coach Pritchard, John Bilbery, Colin Sloan, Justin Davis, Troy Stickler, Bryan Woodlief, Dennis Bolin, Stuart Sitton, Justin Treadway, Derrick Hankins, Coach Alva.