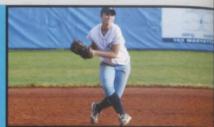

# Basebal 2009-2010

#### Team Ambition ...

As of this writing we are having a good season. We're hoping to be district and state champions. -Troy Stickler

#### Good Season...

The team should have a great year with good players and several seniors. Hopefully we shall win districts.

- Josh Sanders

The 2010 Jets added to the recent successes of the program over the past few years. This group was in the mix for a district title with the move to District 6-AAA. A strong senior class composed of Matt Jones, Byran Woodlief, Daniel Forte, Justin Davis, and Chris Capps led the jets along with junior Bo Davis and sophomore John Bilbrey. 2010 was exciting year for the program. Go Jets!

The future of the team looks bright as the senior class leaves behind not only their legacy, but also more leaders. Bo Davis and John Bilbrey have grown as athletes and leaders. These gentlemen will help to keep the success of the team continuing through the future years. Good luck to the baseball team and once again GO JETS!!

Front Row: TJ Watson, Tayler Houston, Andrew Daughtery, Robert Uebleacker, Hunter Brown, Dakota Pugh. Second Row: Stephen Woodlief, Billy Watson, Dylan Fehr, Aaron Jones, Cameron O'Rourke, David Stallworth. Third Row: Zack Kerley, Cole Van Horn, Josh Sanders, Chris Capps, Matt Jones, Cody Patton, Daniel Forte, Bo Davis Back Row: Coach Pritchard, John Bilbery, Colin Sloan, Justin Davis, Troy Stickler, Bryan Woodlief, Dennis Bolin, Stuart Sitton, Justin Treadway, Derrick Hankins, Coach Alva.