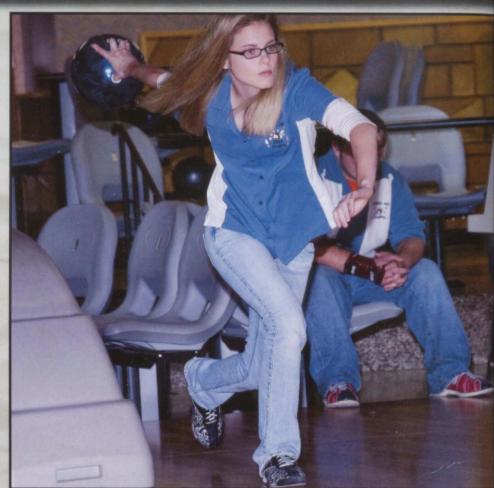

# Scoreboard

Von: 2

Lost: 8

Tied: 0

"I've come to really enjoy bowling this year. Bowling is so much fun and has helped me grow as a person. We had an amazing season and I"m sad that it's over. I'm looking forward to next

Under 1st year coach Craig Taylor, the CCHS bowling teams enjoyed a successful season.

Co-captains Chris Graham and Clint Jay led the Boys team to a 5-8 record and a place in district playoffs. At year end, Chris was named to the 1st Team District All-Star, and Clint to the 2nd team. New team members for the 2009 season made significant contributions. First year starters for the boys team were Jake Calvert (senior), Tyler Walton (junior), Dexter Pelfrey (junior), and Andrew Waldo (sophmore).

The Blue Angels, Team was led by Captain Summer Brown. A two year starter, Summer led the ladies to a 3rd place finish in the Districts with a 5-5 record. As well Summer was named to the 1st Team District All-Star Squad. Competing for the 2009 ladies squad were Destine Young (senior), Heather Ewing (sophmore), and Sarah Damron (sophmore).

Both the Jets and Blue Angels are talented teams who will only continue to improve over the next few years. Congratulations and good luck to both teams!

#### High Back Swing

"I have put a lot of back swing to give more revolutions on the ball so it will turn quicker to hit harder in the pocket. This year has been really good for me. I'm proud of myself for making 1st Team District All-Star Squad. Its been a very memorable senior year. STRIKES" Summer Brown