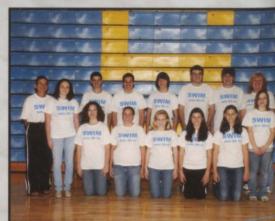

## CCHS Swim Team

2009-2010

Boys & Girls

Front Row: Sadie Shadden,
Annalee Jacobs, Abigayle Claflin,
Rebecca Monday, Vanessa Hofballer, Korinthya Smith. Second
Row: Coach Jacobs, Erin Bailey,
James Ashburn, Sean Lachance,
Joel Ilgenfritz, Kyle Presson, Lee
Presson, Coach Presson. Missing is
Ryan Ashburn.