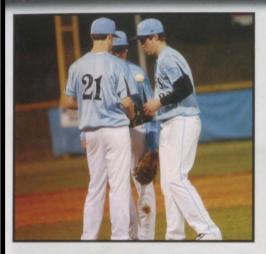

# Basebal 2009-2010

#### Team Ambition ...

As of this writing we are having a good season. We're hoping to be district and state champions. -Troy Stickler

#### Good Season...

The team should have a great year with good players and several seniors. Hopefully we shall win districts.

- Josh Sanders

The 2010 Jets added to the recent successes of the program over the past few years. This group was in the mix for a district title with the move to District 6-AAA. A strong senior class composed of Matt Jones, Byran Woodlief, Daniel Forte, Justin Davis, and Chris Capps led the jets along with junior Bo Davis and sophomore John Bilbrey. 2010 was exciting year for the program. Go Jets!

The future of the team looks bright as the senior class leaves behind not only their legacy, but also more leaders. Bo Davis and John Bilbrey have grown as athletes and leaders. These gentlemen will help to keep the success of the team continuing through the future years. Good luck to the baseball team and once again GO JETS!!