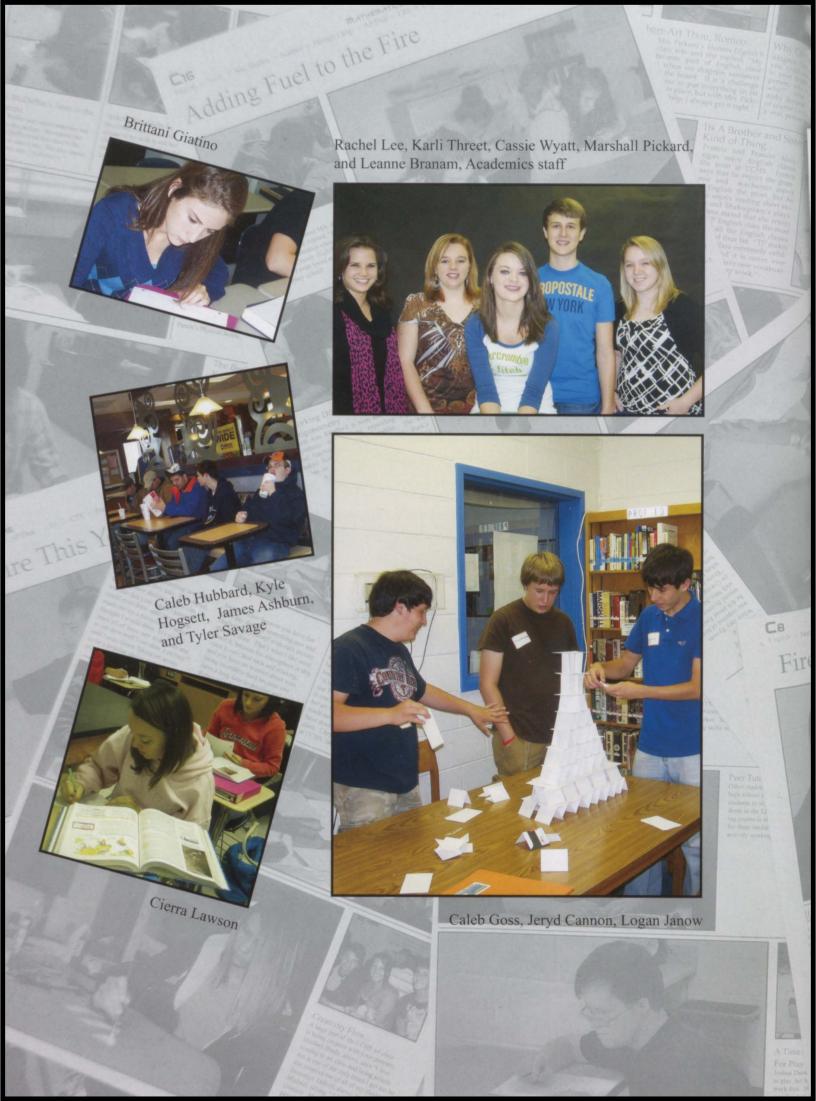

Freshman Academy A Sense of Social

## Freshman Academy A Sense of Social Belonging

By SUMMER BROWN

Freshman Academy is presently in its third year at Cumberland County High School. "The freshman year is the crucial year," states Anna Pickard, current Freshman Academy coordinator. "Ninth grade students who fail to find academic success and a sense of social belonging at the high school level tend to become future dropouts."

During a time when the concept of such an academy is swiftly spreading nationwide, the CCHS administrators decided to

- continue on pg C16