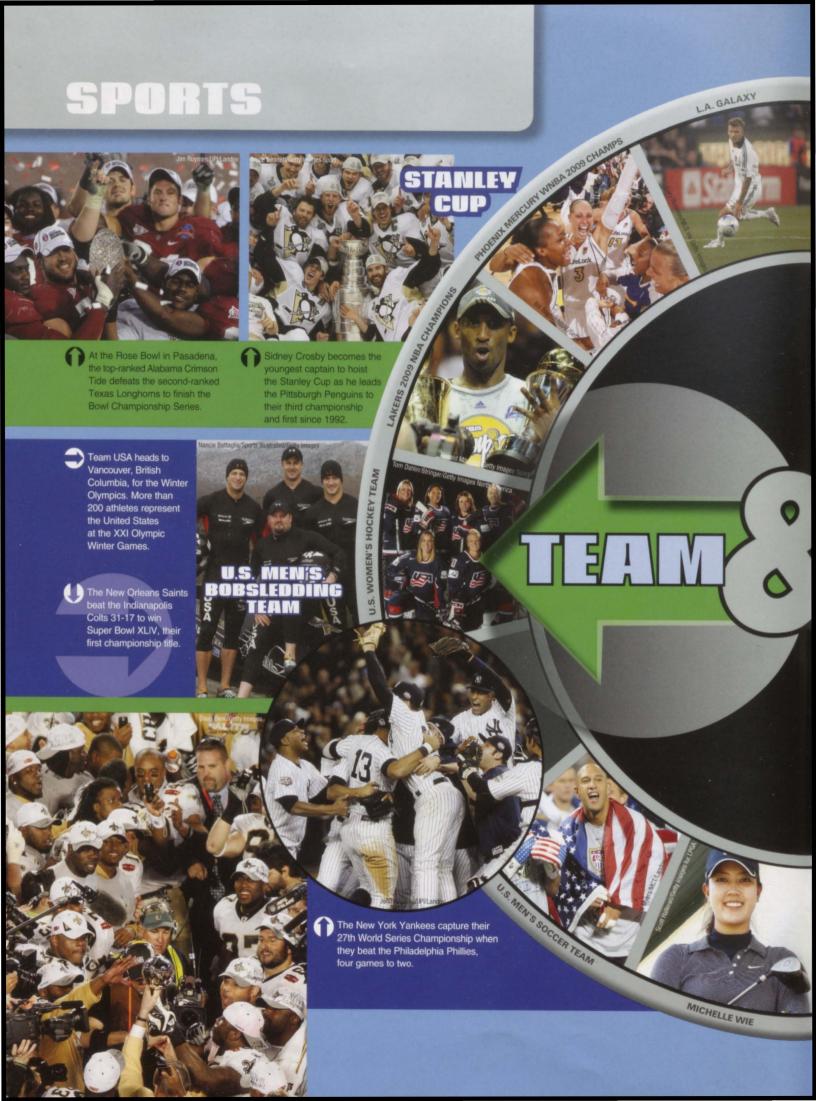

s designed through Photoshop CS4 with the help of senior ads were sold by the yearbook staff. the Jostens artists. Endsheets: designed and created by yearbook staff through Photoshop CS4. Inside pages:

9x12 100# Enamel with Smyth-sewn binding. Fonts: Times New Romans, and Diploma.

Yearbook staff included: Advisor: Art Sanderson. Editor-in-Chief: Jennifer Cox. Section Editors: Ashley Aperans, Summer Brown, Kayli Dorsey, Mia Madrid, Marshall Pickard, Amanda Server. Yearbook Staff: Brittani Allen, Missy Bargayo, Leanna Branam, Sydney Delvers, Cassie Dick, Kristin Galloway, Skylar Goodwin, Meagan Holtcamp, Tia Kring, Koreena Lawson, Raschel Lee, Amilia McCoy, Kara Marr, Kathy Scroggins, Kristin Selk, Kaitlyn Shenesky, Charon Sutton, Karli Threet, Kyle Underwood, and Cassie Wyatt.