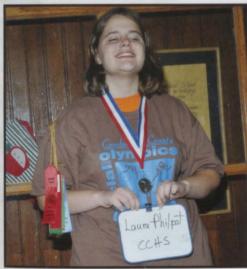

**Grand Marshal** "The parade was a blast!" -Josh Slayton

Huggers

"My hugger helped me alot. She kept telling me to 'Aim and shoot'." -Nicole Noe

Showing My Ribbons
"I love getting all these ribbons and getting my picture made." -Laura Philpot