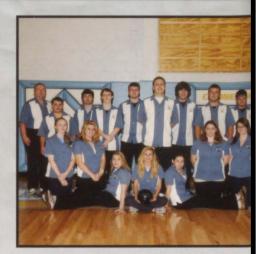

Under 1st year coach Craig Taylor, the CCHS bowling teams enjoyed a successful season.

Co-captains Chris Graham and Clint Jay led the Boys team to a 5-8 record and a place in district playoffs. At year end, Chris was named to the 1st Team District All-Star, and Clint to the 2nd team. New team members for the 2009 season made significant contributions. First year starters for the boys team were Jake Calvert (senior), Tyler Walton (junior), Dexter Pelfrey (junior), and Andrew Waldo (sophmore).

The Blue Angels, Team was led by Captain Summer Brown. A two year starter, Summer led the ladies to a 3rd place finish in the Districts with a 5-5 record. As well Summer was named to the 1st Team District All-Star Squad. Competing for the 2009 ladies squad were Destine Young (senior), Heather Ewing (sophmore), and Sarah Damron (sophmore).

Front Row: Sarah Damron, Michelle Dixon, Heather Ewing, Summer Brown, Kendra Brown, Whitney, Destine Young (Girls Team)

Second Row: Coach Taylor, Chris Graham, Raymond Wachenheim, Dexter Pelfrey, Clinton Jay, Jake Calvert, Tyler Walton, Daniel Read (Boys Team)