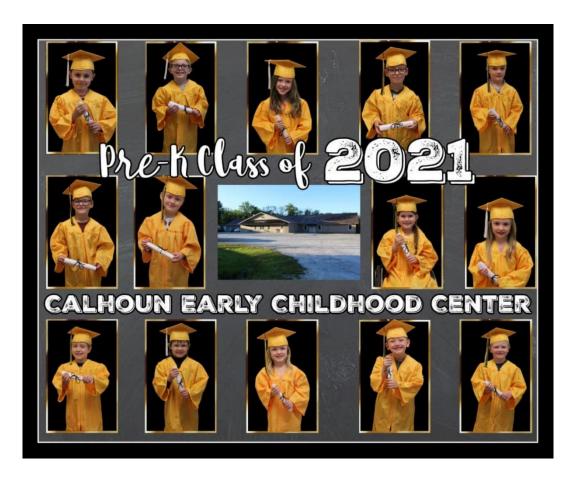

#### **Graduations**

Calhoun had three classes graduate this year: Preschool, Kindergarten, and Senior.

#### Preschool Graduates:

- Jonathan Slayden
- Gage Heath
- Lennox Burns
- Liam Lancia
- Jordan Busick
- Briar Liam
- Amelia Barrett
- Adalyn Perfater
- Stella Price
- Hunter Coy
- Jenson Foreman
- Kynna Carney
- Luke Hall
- Cohen Moon