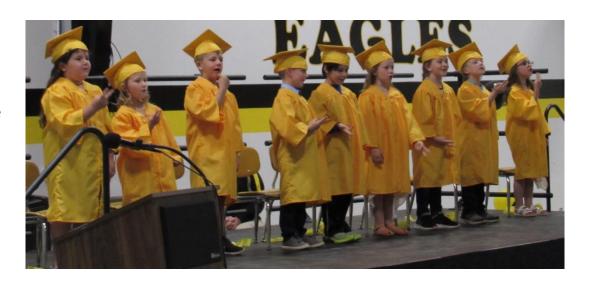

#### **Graduations**

Calhoun had three classes graduate this year: Preschool, Kindergarten, and Senior.

#### Preschool Graduates:

- Jonathan Slayden
- Gage Heath
- Lennox Burns
- Liam Lancia
- Jordan Busick
- Briar Liam
- Amelia Barrett
- Adalyn Perfater
- Stella Price
- Hunter Coy
- Jenson Foreman
- Kynna Carney
- Luke Hall
- Cohen Moon