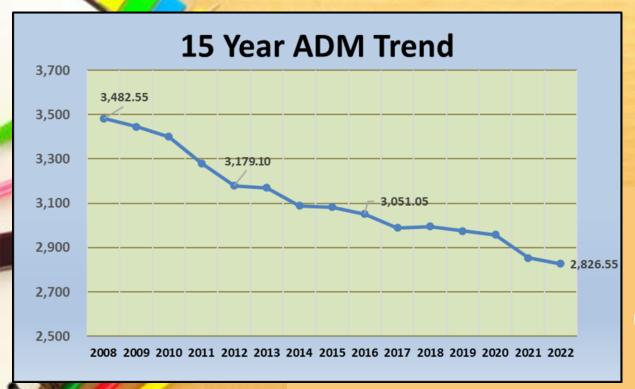

# ADM Trends Since 2015

|   |                    | 2015-2016<br>ADM | 2016-2017<br>ADM | 2017-2018<br>ADM | 2018-2019<br>ADM | 2019-2020<br>ADM | 2020-2021<br>ADM | 2021-2022<br>ADM | Change  | Enrollment as of 9/9* | Change since<br>2015- 2016 |
|---|--------------------|------------------|------------------|------------------|------------------|------------------|------------------|------------------|---------|-----------------------|----------------------------|
| N | Alex City Middle   | 443.85           | 433.40           | 445.45           | 425.35           | 437.35           | 467.30           | 453.35           | (13.95) | 454.00                | 9.50                       |
|   | Benjamin Russell   | 943.85           | 894.60           | 874.25           | 861.65           | 838.60           | 805.95           | 781.50           | (24.45) | 811.00                | (162.35)                   |
|   | Jim Pearson        | 759.60           | 749.60           | 745.95           | 719.35           | 722.70           | 666.15           | 707.85           | 41.70   | 673.00                | (51.75)                    |
|   | Nathaniel Stephens | 456.95           | 490.95           | 504.65           | 486.20           | 481.80           | 463.30           | 432.75           | (30.55) | 416.00                | (24.20)                    |
|   | William Radney     | 446.80           | 421.00           | 425.20           | 483.10           | 477.35           | 450.75           | 451.10           | 0.35    | 432.00                | 4.30                       |
|   | Total              | 3,051.05         | 2,989.55         | 2,995.50         | 2,975.65         | 2,957.80         | 2,853.45         | 2,826.55         | (26.90) | 2,786.00              | (224.50)                   |