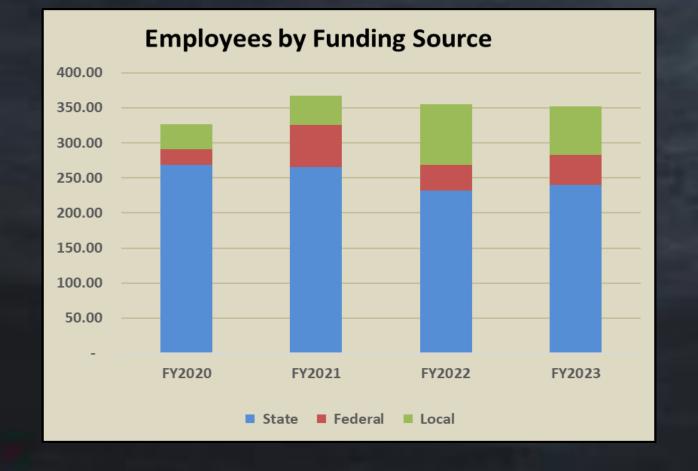

#### **Employees by Funding Source**

|         | FY2020 | FY2021 | FY2022 | FY2023 | Year to Year<br>Change | 4 Year<br>Trend |
|---------|--------|--------|--------|--------|------------------------|-----------------|
| State   | 268.04 | 265.94 | 231.75 | 239.90 | 8.15                   | (28.14)         |
| Federal | 22.64  | 59.94  | 37.15  | 42.67  | 5.52                   | 20.03           |
| Local   | 36.32  | 40.87  | 86.10  | 69.43  | (16.67)                | 33.11           |
| Total   | 327.00 | 366.75 | 355.00 | 352.00 | (3.00)                 | 25.00           |