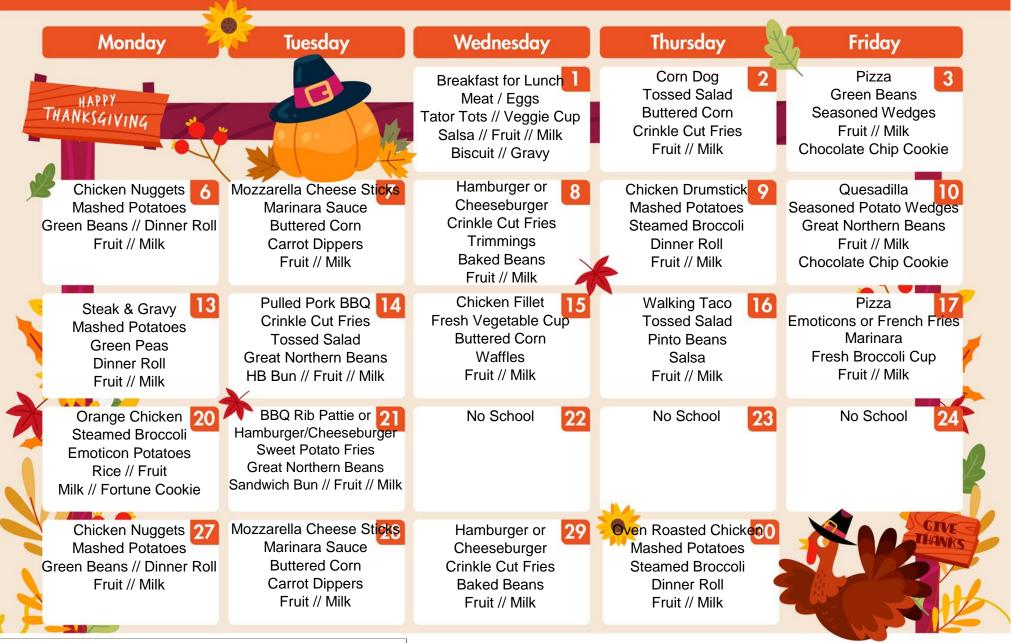

## **NOVEMBER 2023**

SCHOOL BUCKS

PAY FOR MEALS ONLINE

MySchoolBucks.com

Franklin County Elementary Schools

All reimbursable meals must include a fruit or vegetable on the tray. Students may decline 2 of the 5 meal components – meat/meat alternative; grain; fruit; vegetable; milk. Daily Offerings may include Yogurt Bags; Sandwiches; Wraps; Bento Box; Pizza Munchables