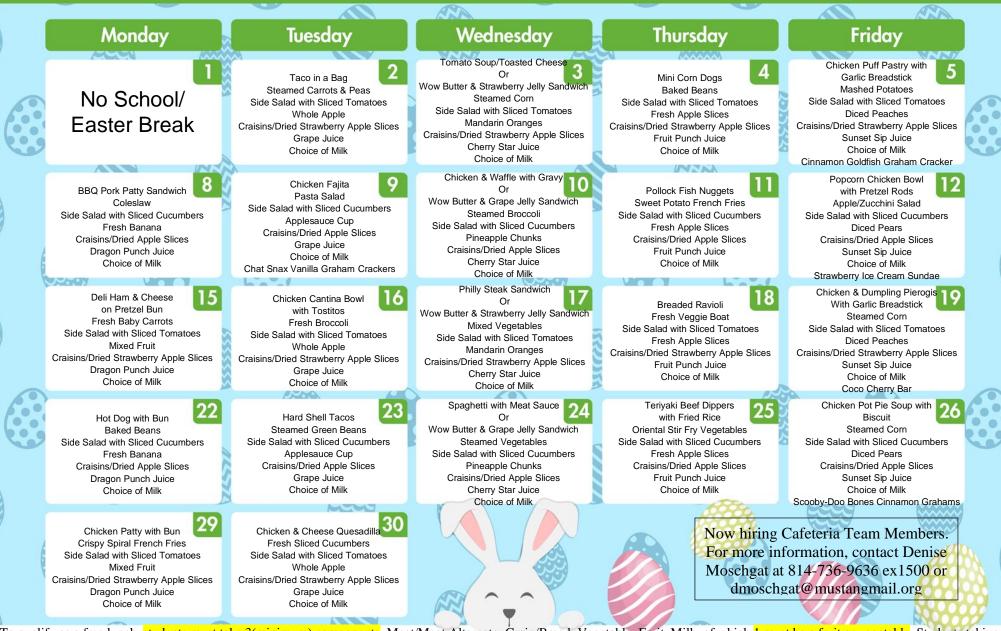

## **APRIL 2024**

Portage Area Elementary School

Daily Entree Alternates: Stuffed Crust Pizza (Mon. – Thurs.) Meat Lovers Stromboli (Fridays Only) Grab N Go

Milk Offered Daily: Fat Free or 1%

To qualify as a free lunch, students must take 3(minimum) components, Meat/Meat Alternate, Grain/Bread, Vegetable, Fruit, Milk, of which 1 must be a fruit or vegetable. Students taking required meal components receive lunch at no cost, otherwise per regulations, ala carte prices are in effect. Extra food/beverage items available for purchase by check or cash.