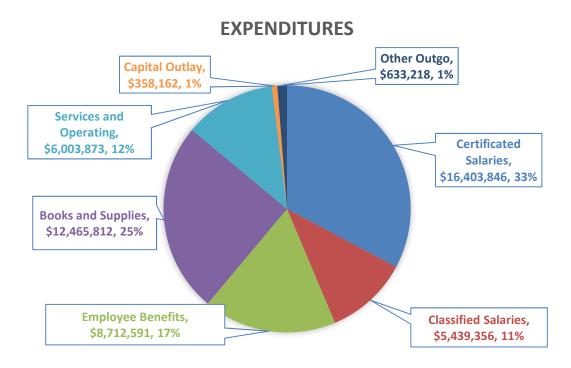

## **Operating Expenditure Components**

The General Fund is used for the majority of the functions within the District. The largest part of expenditures are salaries and benefits that comprise of approximately 75% of the District's combined general fund budget, and as illustrated below.

| 2021-22 Expenditures   |              |        |  |  |  |  |  |
|------------------------|--------------|--------|--|--|--|--|--|
| Certificated Salaries  | \$16,403,846 | 32.80% |  |  |  |  |  |
| Classified Salaries    | \$5,439,356  | 10.88% |  |  |  |  |  |
| Employee Benefits      | \$8,712,591  | 17.42% |  |  |  |  |  |
| Books and Supplies     | \$12,465,812 | 24.92% |  |  |  |  |  |
| Services and Operating | \$6,003,873  | 12.00% |  |  |  |  |  |
| Capital Outlay         | \$358,162    | 0.72%  |  |  |  |  |  |
| Other Outgo            | \$633,218    | 1.27%  |  |  |  |  |  |
| Total \$50,016,858.00  |              |        |  |  |  |  |  |