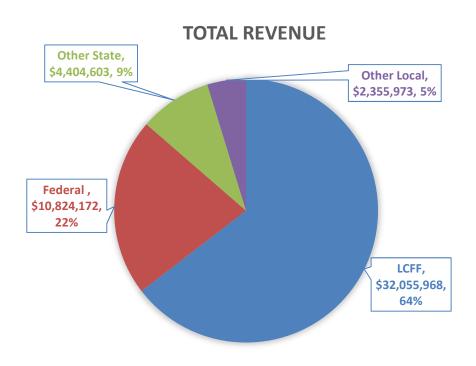

### **General Fund Revenue Components**

The District receives funding for its general operations from various sources. A summary of the major funding sources is illustrated below:

| 2021-22 General Fund Revenues |              |        |  |  |  |
|-------------------------------|--------------|--------|--|--|--|
| LCFF                          | \$32,055,968 | 64.58% |  |  |  |
| Federal                       | \$10,824,172 | 21.81% |  |  |  |
| Other State                   | \$4,404,603  | 8.87%  |  |  |  |
| Other Local                   | \$2,355,973  | 4.75%  |  |  |  |
| Total \$49,640,716.00         |              |        |  |  |  |