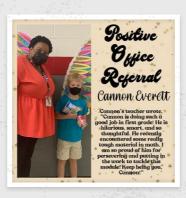

his week in Aggie Athletics

### Friday

Students Vs. Staff Basketball Game

All grades can attend! This fun event will be held during school hours at the end of the school day.

Student admission is \$2 and can be turned in any day to the student's homeroom teacher.

All proceeds are going to support the basketball and cheerleading programs! October 18th - October 23rd

### Monday

Boys Basketball Practice 3:15-4:30 Girls Basketball Practice 3:15-5:00

### Tuesday

Boys Basketball Practice 3:15-5:00 Girls Basketball Practice 3:15-4:30 Cheerleading Practice 3:15-4:30

### Wednesday

Boys Basketball Practice 3:15-4:30 Girls Basketball Practice 3:15-5:00

### Thursday

Boys Basketball Practice 3:15-5:00 Girls Basketball Practice 3:15-4:30 Cheerleading Practice 3:15-4:30































PARENTS ARE THE BEST

Offer Empathy





### FROM OUR INSTRUCTIONAL COACHES...

Parents,

Does your child struggle to complete their homework in the afternoons and evenings? If so, the United States Department of Education has an article that may help ease the homework slump you are facing. The article, linked below, gives several tips to support parents and students, including setting a regular time and place for homework to be completed, removing distractions, and many other simple steps to make your child's homework experience more successful! If your child is having difficulty with specific content areas, feel free to reach out to his or her teacher. Our Aggie teachers are always willing to support our parents and students!

https://www2.ed.gov/parents/academic/help/homework/