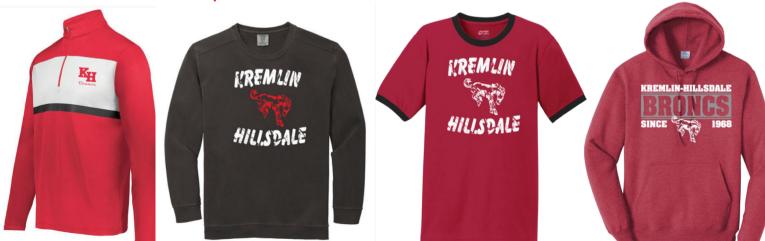

## KREMLIN-HILLSDALE CUSTOM APPAREL

Shop and View the online store at https://bit.ly/3jWwz2b or visit the school facebook page for link brought to you by the Bronc Booster Club

## PLEASE FILL OUT ENTIRE FORM

| Name:    |      |
|----------|------|
|          |      |
| Teacher: | <br> |
|          |      |

Phone Number: \_\_\_\_\_

Email: \_\_\_\_\_

| Item                                     | Circle The Size       | QTY | Cost               |
|------------------------------------------|-----------------------|-----|--------------------|
| COMFORT COLORS Sweatshirt                | S, M, L,XL ,2XL ,3XL  |     | <mark>\$4</mark> 0 |
| Jerze ES                                 | S, M,L ,XL ,2XL, 3XL  |     | \$35               |
| Youth Hooded Sweatshirt                  | XS, S, M, L, XL       |     | \$26               |
| Adult Hooded Sweatshirt                  | S,M,L,XL,2XL,3XL,4XL  |     | \$30               |
| Adult 1/4 Zip Pullover                   | S, M, L, XL, 2XL ,3XL |     | \$45               |
| Youth 1/4 Zip Pullover                   | S, M ,L, XL           |     | \$45               |
| Adult Bella+Canvas Triblend Tee (Broncs) | S, M, L, XL, 2XL, 3XL |     | <mark>\$1</mark> 8 |
| Youth Bella+Canvas Triblend Tee (Broncs) | S, M, L, XL           |     | \$18               |
| Adult Ringer Tee                         | S, M, L, XL ,2XL,3XL  |     | \$18               |
| Adult Bella+Canvas Rackerback Tank       | S, M, L, XL, 2XL      |     | \$18               |
| Adult Bella+Canvas V-Neck                | S, M, L, XL, 2XL, 3XL |     | <mark>\$1</mark> 8 |
| Adult Bella+Canvas Triblend Tee          | XS,S,M,L,XL,2XL,3XL   |     | \$18               |
| Youth Bella+Canvas Triblend Tee          | S, M, L, XL           |     | <mark>\$1</mark> 8 |
| Adult Sweatpants                         | S, M, L, XL, 2XL      |     | \$28               |
| Youth Sweatpants                         | S, M, L               |     | \$25               |