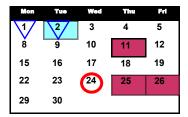

### June \* 3 Days

| Mon | Tue | Wed            | Thu         | Fri |
|-----|-----|----------------|-------------|-----|
|     |     | 1              | 2           | 3   |
| 6   | 7   | 8              | 9           | 10  |
| 13  | 14  | <b>&gt;</b> 5< | <b>\%</b> < | **  |
| 20  | 21  | 22             | 23          | 24  |
| 27  | 28  | 29             | 30          |     |

- Original Last Day of School 10
- Last Day of School for NMHS
- **Graduation Class of 2022**
- Teacher Work Day for HPS, NES, SNIS, SMS Teacher Work Day for NMHS
- Last Day of School for HPS, NES, SNIS, SMS with closings (early dismissal for students)