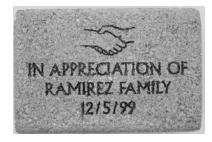

## **Brick Samples**

## **Ordering Instructions**

Please print clearly and provide all the requested information below.

Please note: Paver proofs will be sent via Email

Name: \_\_\_\_\_\_ Phone: (home) (business)\_\_\_\_\_

| Email Address:                                                                                                                                                                                                                                                                                                                                                     |                |             |             |      |       |        |          |        |      |  |
|--------------------------------------------------------------------------------------------------------------------------------------------------------------------------------------------------------------------------------------------------------------------------------------------------------------------------------------------------------------------|----------------|-------------|-------------|------|-------|--------|----------|--------|------|--|
| Street Address:                                                                                                                                                                                                                                                                                                                                                    |                |             |             |      |       |        |          |        |      |  |
| City: State: Zip:  The brick pavers are 5 1/2"x8 1/4" and allow up to 3 lines of text – each line with a maximum of 16 characters, including spaces and special characters. Please circle <b>one</b> of the symbols below, if desired.                                                                                                                             |                |             |             |      |       |        |          |        |      |  |
| Please check the following: Parishioner: School Family: Pre-School Family: Visitor:  Please visit the Parish Office to Purch (Visa, MasterCard, Discover)  Founder Level pavers ordered:  Total Order  Make checks or money orders payable to: Sacred Heart Catholic Church – Parish  Please visit the Parish Office to Purch (Visa, MasterCard, Discover)  Sacred |                |             |             |      |       | - X \$ | k with a | Credit | Card |  |
|                                                                                                                                                                                                                                                                                                                                                                    |                |             |             |      |       |        |          |        |      |  |
|                                                                                                                                                                                                                                                                                                                                                                    |                |             |             |      |       |        |          |        |      |  |
|                                                                                                                                                                                                                                                                                                                                                                    |                |             |             |      |       |        |          |        |      |  |
| Please designate the                                                                                                                                                                                                                                                                                                                                               | e level for th | is paver: I | Founder Lev | /el: | Donor | Level  | :        |        |      |  |