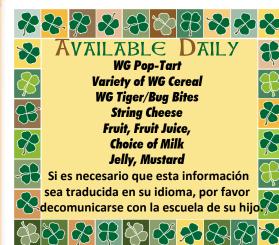

# **Choose at least ONE** serving of FRUIT and at least THRIDE items TOTAIL so your meal counts as a Complete Breakfast!

Monday, March 6 **Sunrise Sandwich** 

WG Breakfast Bun

Monday, March 13

Biscuit w/ Chicken Minis