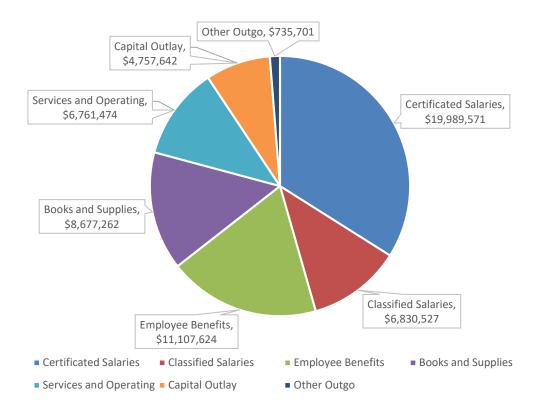

## **Operating Expenditure Components**

The General Fund is used for the majority of the functions within the District. The largest part of expenditures are salaries and benefits as illustrated below.

| 2023-24 Expenditures   |              |        |  |  |  |  |  |
|------------------------|--------------|--------|--|--|--|--|--|
| Certificated Salaries  | \$19,989,571 | 33.96% |  |  |  |  |  |
| Classified Salaries    | \$6,830,527  | 11.60% |  |  |  |  |  |
| Employee Benefits      | \$11,107,624 | 18.87% |  |  |  |  |  |
| Books and Supplies     | \$8,677,262  | 14.74% |  |  |  |  |  |
| Services and Operating | \$6,761,474  | 11.49% |  |  |  |  |  |
| Capital Outlay         | \$4,757,642  | 8.08%  |  |  |  |  |  |
| Other Outgo            | \$735,701    | 1.25%  |  |  |  |  |  |
| Total \$58,859,801.00  |              |        |  |  |  |  |  |