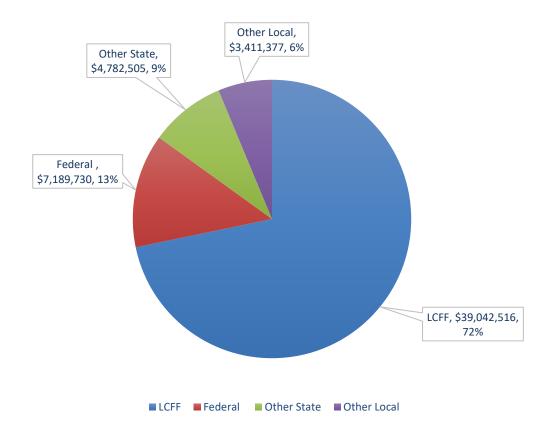

#### **General Fund Revenue Components**

The District receives funding for its general operations from various sources. A summary of the major funding sources is illustrated below:

| 2023-24 General Fund Revenues |              |        |  |  |  |  |
|-------------------------------|--------------|--------|--|--|--|--|
| LCFF                          | \$39,042,516 | 71.73% |  |  |  |  |
| Federal                       | \$7,189,730  | 13.21% |  |  |  |  |
| Other State                   | \$4,782,505  | 8.79%  |  |  |  |  |
| Other Local                   | \$3,411,377  | 6.27%  |  |  |  |  |
| Total \$54,426,128.00         |              |        |  |  |  |  |