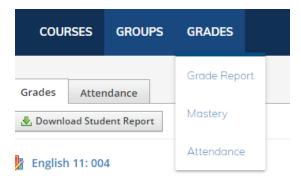

As a Parent.....

Signing into Schoology, <a href="http://app.schoology.com">http://app.schoology.com</a>

Navigate to the student name you wish to view.

You can also select Grades at the top menu.

# Then select Grade Report

You can expand each course to see details of grade averages.

Then select student. Click Summary to see a quick View.

| Summary                                     | Calendar       | Grades          |            |
|---------------------------------------------|----------------|-----------------|------------|
| Courses Current *                           |                |                 | Grade      |
| 🛄 Guidar                                    | ice and Counse | eling Intervent | ction 12 - |
| III REACH Advisory: Section 1222            |                | A 1009          |            |
| Ulinary Arts I: Section 1                   |                |                 | A 100%     |
| U Varsity Football: Section 3               |                |                 | A 100%     |
| U Zoology: Section 2                        |                | B 84%           |            |
| I Algebra II w/Statistics (1 cr): Section 3 |                |                 | B 84%      |

You can click Grades to get a detailed report.