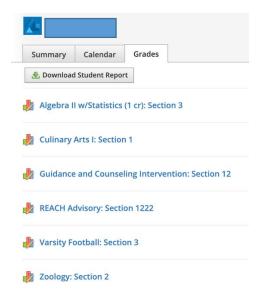

# Then select Grade Report

You can expand each course to see details of grade averages.

Then select student. Click Summary to see a quick View.

| Summary                                     | Calendar       | Grades          |            |
|---------------------------------------------|----------------|-----------------|------------|
| Courses Current *                           |                |                 | Grade      |
| 🛄 Guidar                                    | ice and Counse | eling Intervent | ction 12 - |
| III REACH Advisory: Section 1222            |                | A 1009          |            |
| Ulinary Arts I: Section 1                   |                |                 | A 100%     |
| U Varsity Football: Section 3               |                |                 | A 100%     |
| U Zoology: Section 2                        |                | B 84%           |            |
| I Algebra II w/Statistics (1 cr): Section 3 |                |                 | B 84%      |

You can click Grades to get a detailed report.