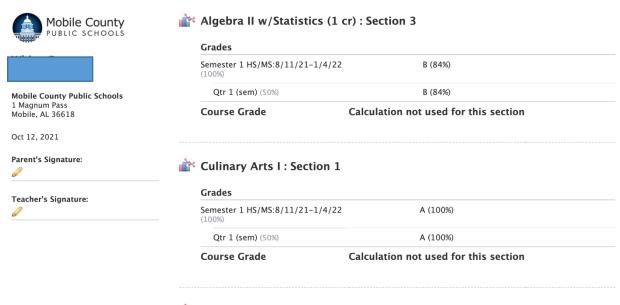

### Click Submit to Generate a Printable Report.

#### Warsity Football : Section 3

| Grades                                    |                                       |  |
|-------------------------------------------|---------------------------------------|--|
| Semester 1 HS/MS:8/11/21-1/4/22<br>(100%) | A (100%)                              |  |
| Qtr 1 (sem) (50%)                         | A (100%)                              |  |
| Course Grade                              | Calculation not used for this section |  |

#### **ir** Zoology : Section 2

| Grades                                    |         |  |  |
|-------------------------------------------|---------|--|--|
| Semester 1 HS/MS:8/11/21-1/4/22<br>(100%) | B (84%) |  |  |
| Qtr 1 (sem) (50%)                         | B (84%) |  |  |

Course Grade

Calculation not used for this section