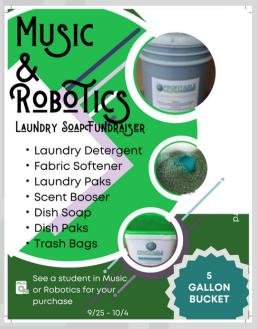

### **ACCIDENTS HAPPEN!**

Please have a spare change of clothes in your child's backpack for emergencies.

<u>picture</u> retakes

Friday
October 6, 2023
order online
INTER-STATE.COM/ORDER

Jr. Sr. High Code: 79282VT