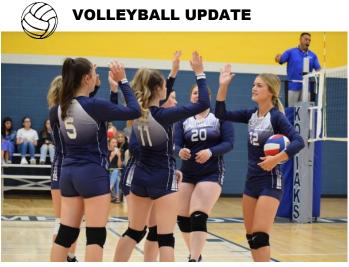

Trojan ladies high five each other after a truly valiant victory. Currently, they are 2-2 for the season.

If you wanted to participate in the Mark Your Spot but weren't able to because you didn't have your driver's license, we have good news for you. As I'm sure you read from the headline, Mark Your Spot will be going throughout the year so if you get your license and want a spot, talk to Mrs. Magruder or contact her at <a href="mailto:smagruder@peell.k12.wa.us">smagruder@peell.k12.wa.us</a>;