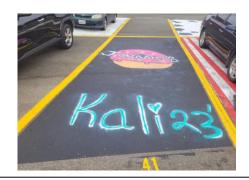

Trojan ladies high five each other after a truly valiant victory. Currently, they are 2-2 for the season.

If you wanted to participate in the Mark Your Spot but weren't able to because you didn't have your driver's license, we have good news for you. As I'm sure you read from the headline, Mark Your Spot will be going throughout the year so if you get your license and want a spot, talk to Mrs. Magruder or contact her at <a href="mailto:smagruder@peell.k12.wa.us">smagruder@peell.k12.wa.us</a>;