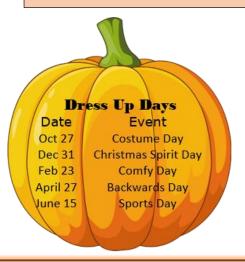

## **Middle School Spirit Week**

MS is having Spirit Week October 10-13 and a MS Dance on Oct 13 after the Middle School FB game.

And dress up days will be the same week October 10-13

- Mon- Decade Day
- Tues- Hollywood Day
- Wed-Trojan Day
- Thu-Titan Day

MS is also having SOM and Kudos Day on Oct 27!