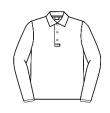

## Polo - Long Sleeve

Burgundy with FA Logo on Left Chest

Sizes Y2XS-YXL \$24.00 Sizes AS-AL \$29.00