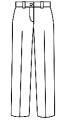

#### **Pants**

Gray, Adjustable Waist

 Sizes 5-7 Reg./Slim
 \$25.00

 Sizes 8-16 Reg./Slim
 \$28.00

 Sizes 28H-38H
 \$32.00