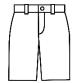

## **Shorts**

Gray, Elastic Back

Sizes 5-7 \$22.00 Sizes 8-20 \$24.00 Sizes 28H-40H \$25.00