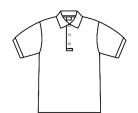

## Polo – Short Sleeve

Burgundy with FA Logo on Left Chest

Sizes Y2XS-YXL \$22.00 Sizes AS-AL \$27.00