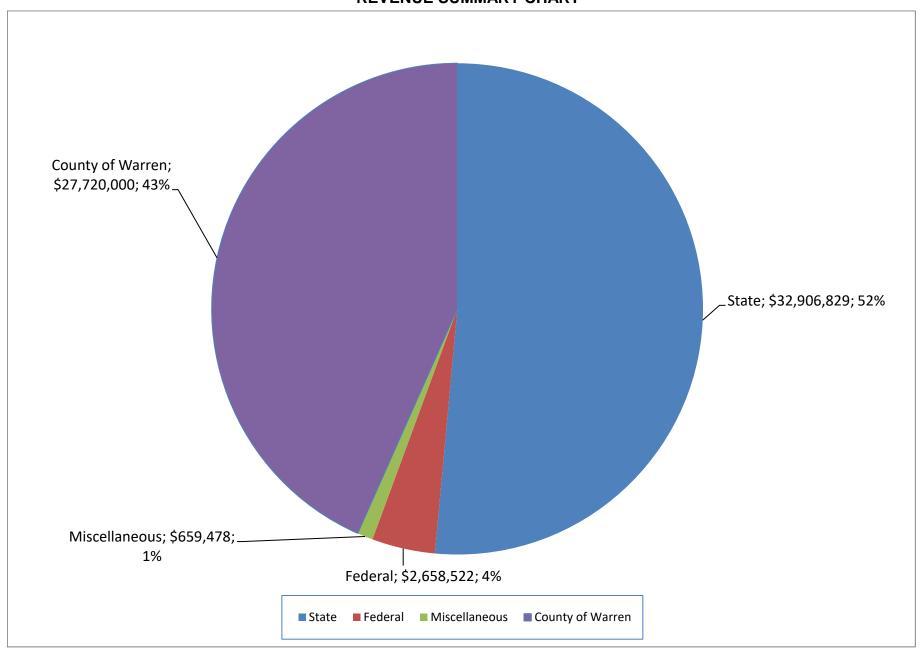

## **Table of Contents**

| F Y 2021-2022 Operating Fund Revenue Budget                               | 1 - 2  |
|---------------------------------------------------------------------------|--------|
| FY2021-2022 Operating Fund Expenditure Summary                            | 3 - 4  |
| Cost Center Directory                                                     | 5      |
| FY2021-2022 Operating Fund Budget                                         | 6 - 37 |
| Required Local Match, Required Local Effort and Per<br>Pupil Expenditures | 38     |
| FY2021-2022 Cafeteria Fund Revenue Budget and Meal Prices                 | 39     |
| FY2021-2022 Cafeteria Fund Budget                                         | 40     |