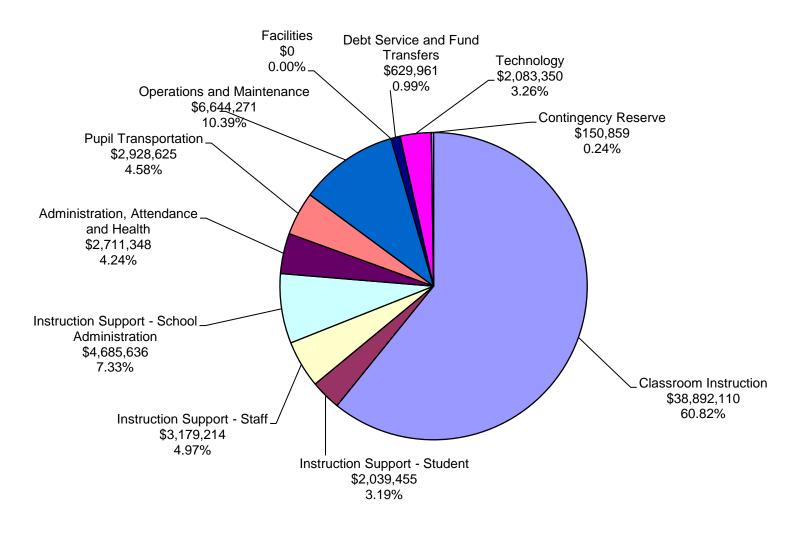

## **Table of Contents**

| F Y 2021-2022 Operating Fund Revenue Budget                               | 1 - 2  |
|---------------------------------------------------------------------------|--------|
| FY2021-2022 Operating Fund Expenditure Summary                            | 3 - 4  |
| Cost Center Directory                                                     | 5      |
| FY2021-2022 Operating Fund Budget                                         | 6 - 37 |
| Required Local Match, Required Local Effort and Per<br>Pupil Expenditures | 38     |
| FY2021-2022 Cafeteria Fund Revenue Budget and Meal Prices                 | 39     |
| FY2021-2022 Cafeteria Fund Budget                                         | 40     |