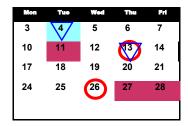

#### **November** Days 16

- Parent Conferences (see below)
- (snow date 11//6) Veteran's Day Observed Parent Conferences (see below)
- Early dismissal Staff/Students
- 27-28 Thanksgiving Recess

Any additional days required in excess of those indicated will be taken from the remaining days in June.

Nov 4 12:30 p.m. to 7:30 p.m. (Snow date Nov 6)

Nov 13 1:30 p.m. to 5:30 p.m. 12:30 p.m. to 4:30 p.m. (Snow date Nov 20)