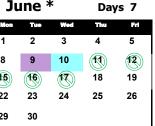

## June \*

| Mon | Tue | Wed       | Thu       | Fri |
|-----|-----|-----------|-----------|-----|
| 1   | 2   | 3         | 4         | 5   |
| 8   | 9   | 10        | <b>11</b> | 12  |
| 15  | 16  | <b>17</b> | 18        | 19  |
| 22  | 23  | 24        | 25        | 26  |
| 29  | 30  |           |           |     |

- Last Day of School (early dismissal
- 10
- \* NMHS Graduation Date will be set by the Board of Education at its

- for students) Teacher Work Day

# **Parent Conference Hours**

Any additional days required will be taken from the April Spring Recess, beginning with April 17 and working back.

June 11-17: Snow days to be added at end of year (if needed).