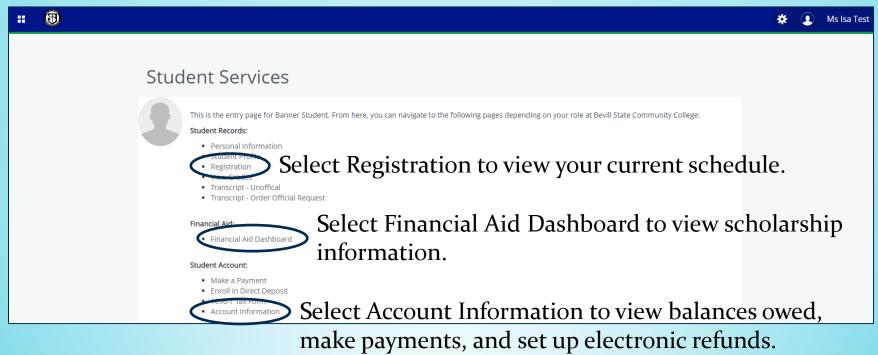

## OneACCS

Log into OneACCS with your @student.bscc.edu email address and password.

This information is displayed in your Applicant Dashboard.

OneACCS houses your personal information, registration, grades, transcript, financial aid, account balances, make payments, tax forms, etc.