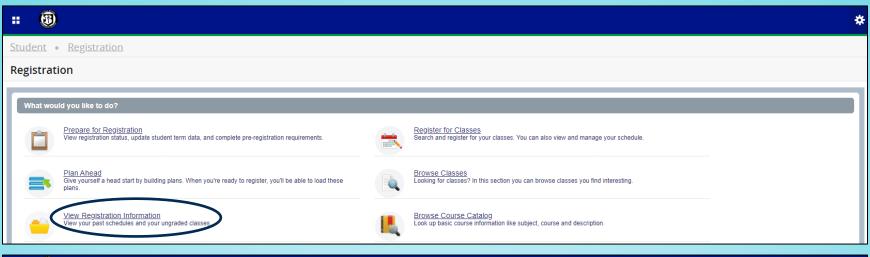

## **Applicant Dashboard**

Log in to your Applicant Dashboard to view your Student ID number/A-number @student.bscc.edu email address, and password format. **Save this information in a safe place**. You will need your Student Email Address and Password to access your provided Bevill State Student Email Account.

## OneACCS

## OneACCS

Log into OneACCS with your @student.bscc.edu email address and password.

This information is displayed in your Applicant Dashboard.

OneACCS houses your personal information, registration, grades, transcript, financial aid, account balances, make payments, tax forms, etc.