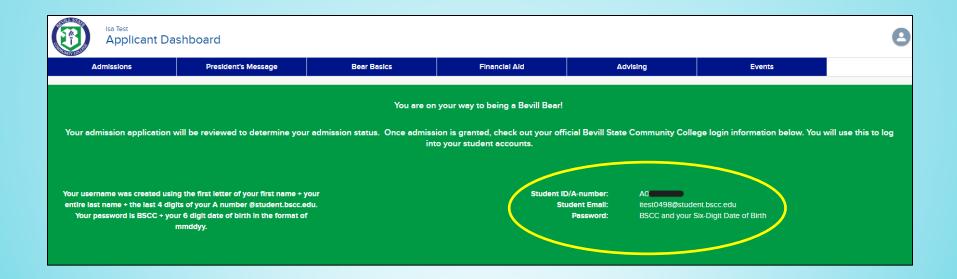

## **Applicant Dashboard**

Log in to your Applicant Dashboard to view your Student ID number/A-number @student.bscc.edu email address, and password format. **Save this information in a safe place**. You will need your Student Email Address and Password to access your provided Bevill State Student Email Account.

## OneACCS

Log into OneACCS with your @student.bscc.edu email address and password.

This information is displayed in your Applicant Dashboard.

OneACCS houses your personal information, registration, grades, transcript, financial aid, account balances, make payments, tax forms, etc.