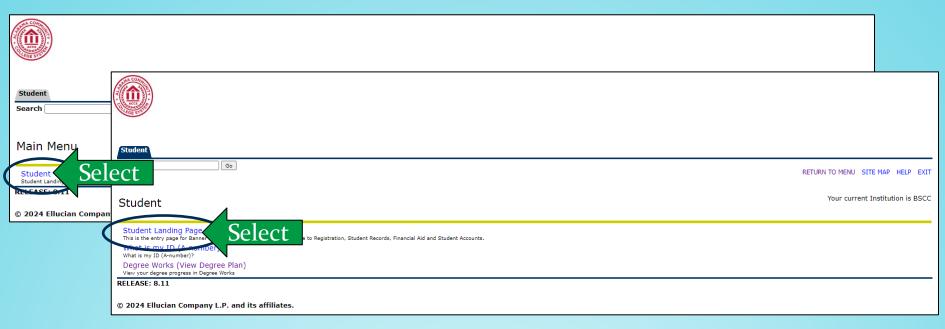

## OneACCS

Log into OneACCS with your @student.bscc.edu email address and password.

This information is displayed in your Applicant Dashboard.

OneACCS houses your personal information, registration, grades, transcript, financial aid, account balances, make payments, tax forms, etc.