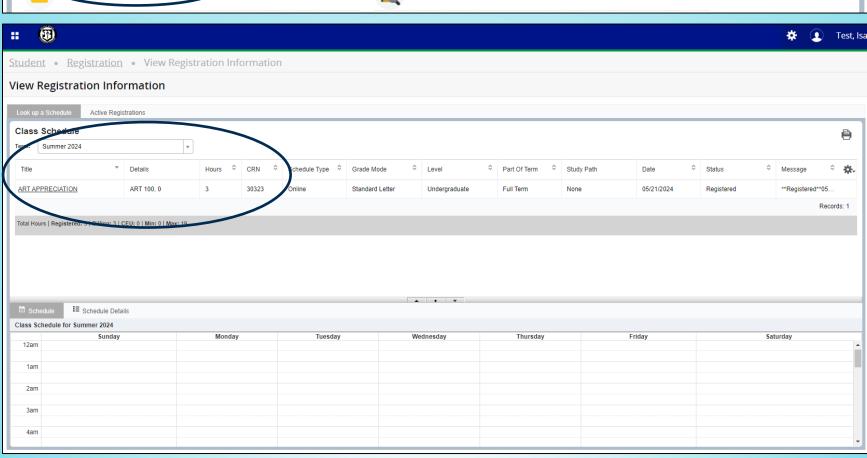

## OneACCS

Log into OneACCS with your @student.bscc.edu email address and password.

This information is displayed in your Applicant Dashboard.

OneACCS houses your personal information, registration, grades, transcript, financial aid, account balances, make payments, tax forms, etc.