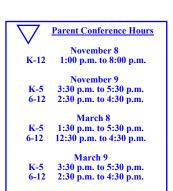

### **November** 18 Days

- **Parent Conferences**
- (snow day November 15)
- Parent Conferences (snow day November 16)
- Veterans Day Observed
- Early Dismissal-all students and
- staff
  24-25 Thanksgiving Recess

- Early Dismissal for students Parent Conference
- (snow day March 14) **Parent Conferences**
- (snow day March 15)
- 16 Early Dismissal for students— Staff PD