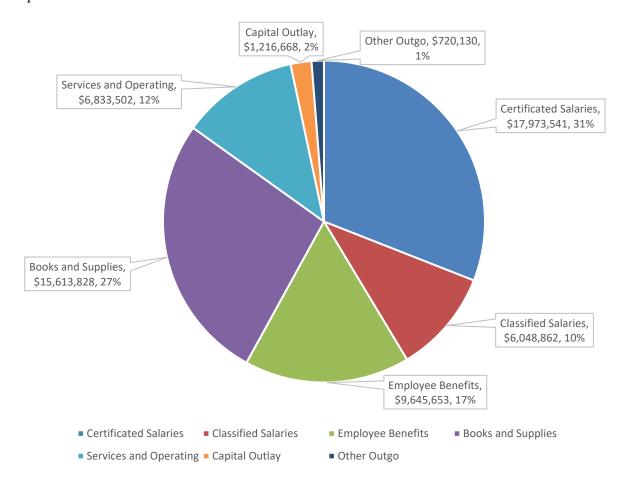

### **Operating Expenditure Components**

The General Fund is used for the majority of the functions within the District. The largest part of expenditures are salaries and benefits as illustrated below.

| 2022-23 Expenditures   |              |        |  |  |  |  |  |
|------------------------|--------------|--------|--|--|--|--|--|
| Certificated Salaries  | \$17,973,541 | 30.96% |  |  |  |  |  |
| Classified Salaries    | \$6,048,862  | 10.42% |  |  |  |  |  |
| Employee Benefits      | \$9,645,653  | 16.62% |  |  |  |  |  |
| Books and Supplies     | \$15,613,828 | 26.90% |  |  |  |  |  |
| Services and Operating | \$6,833,502  | 11.77% |  |  |  |  |  |
| Capital Outlay         | \$1,216,668  | 2.10%  |  |  |  |  |  |
| Other Outgo            | \$720,130    | 1.24%  |  |  |  |  |  |
| Total                  | \$58,052,1   | 84.00  |  |  |  |  |  |