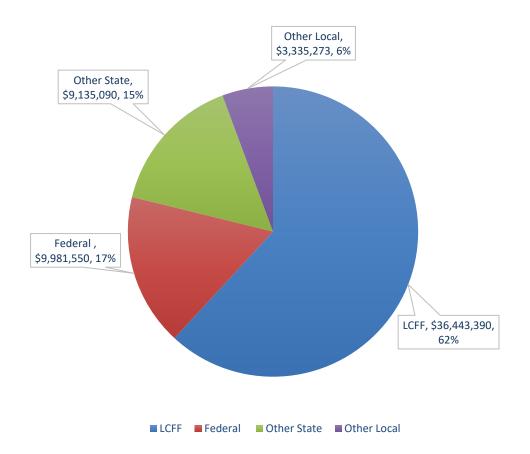

### **General Fund Revenue Components**

The District receives funding for its general operations from various sources. A summary of the major funding sources is illustrated below:

| 2022-23 General Fund Revenues |             |        |  |  |  |  |
|-------------------------------|-------------|--------|--|--|--|--|
| LCFF \$36,443,390 61.88%      |             |        |  |  |  |  |
| Federal                       | \$9,981,550 | 16.95% |  |  |  |  |
| Other State                   | \$9,135,090 | 15.51% |  |  |  |  |
| Other Local                   | \$3,335,273 | 5.66%  |  |  |  |  |
| Total \$58,895,303.00         |             |        |  |  |  |  |