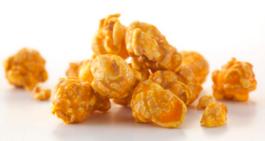

White Cheddar Go Getter Zesty, creamy white cheddar with clouds of hot-popped corn.

6-Bag Set