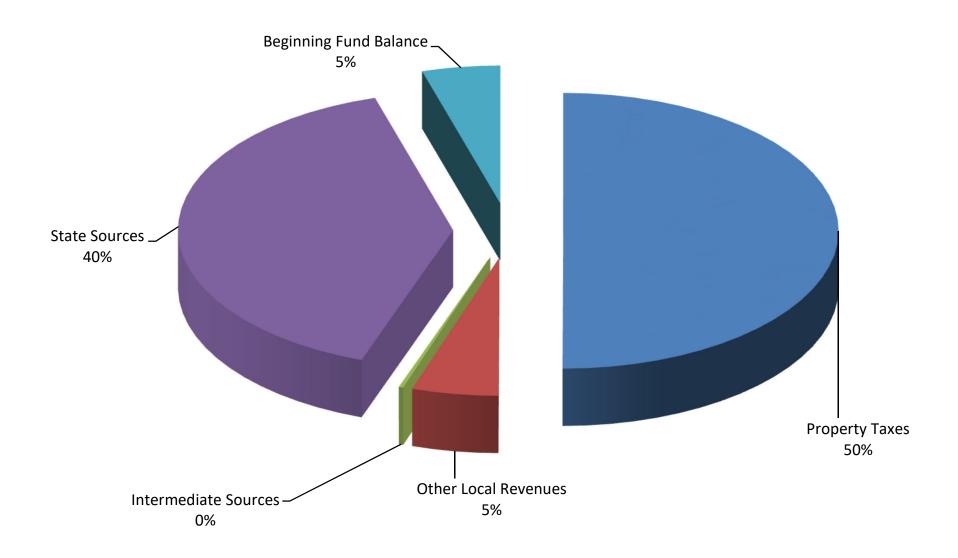

Revenues come from two main sources: state funding and local property taxes. The state revenue and local property taxes are components of the State School Fund (SSF), which make up almost 94% of all General Fund revenue.

# **General Fund Revenues by Source**