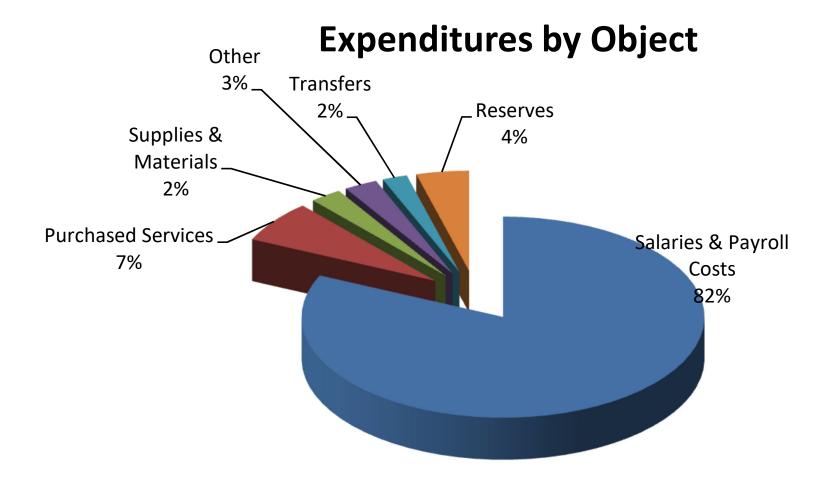

### **GENERAL FUND**

The General Fund is the District's primary operating fund and accounts for all revenues and expenditures, except those required to be accounted for in another fund. Expenditure categories include salaries, associated payroll costs, purchased services, supplies and materials, capital outlay and other general expenses.