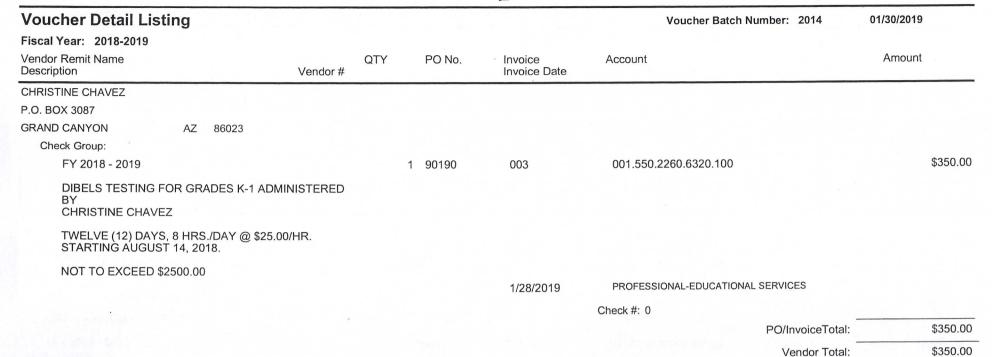

/29/2019               | GENERAL SUPPLIES      |                  |            |         |
|                                                                                           |         |     |         |                         | Check #: 0            |                  |            |         |
| the second second                                                                         |         |     |         |                         |                       | PO/InvoiceTotal: | \$99       | 99.54   |
|                                                                                           |         |     |         |                         |                       | Vendor Total:    |            | 99.54   |

Printed: 02/06/2019 11:32:39 AM Report: rptAPVoucherDetail 2018.3.07





2018.3.07

16

Printed: 02/06/2019

| Voucher Detail Listing                                                                                |         |     |        |                         | Voucher Batch Number: 2014 | 01/30/2019     |
|-------------------------------------------------------------------------------------------------------|---------|-----|--------|-------------------------|----------------------------|----------------|
| Fiscal Year: 2018-2019                                                                                |         |     |        |                         |                            |                |
| Vendor Remit Name<br>Description                                                                      | Vendor# | QTY | PO No. | Invoice<br>Invoice Dat