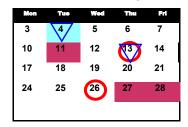

#### **November** Days 16

- Parent Conferences (see below)
- (snow date 11//6) Veteran's Day Observed Parent Conferences (see below)
- Early dismissal Staff/Students 27-28 Thanksgiving Recess