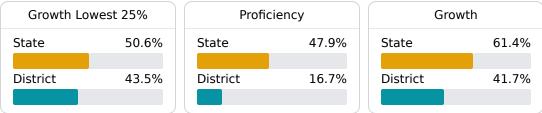

#### English

Measurements of student performance on the statewide English language arts (ELA) assessment.