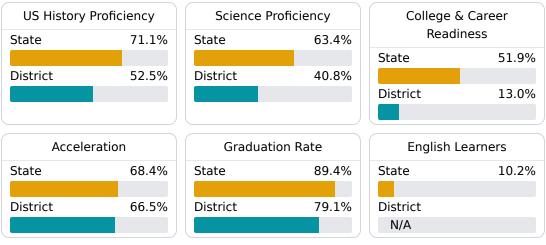

#### **Other Measures**

Other measurements of student performance that factor into the accountability grade.

**Teacher Data** 