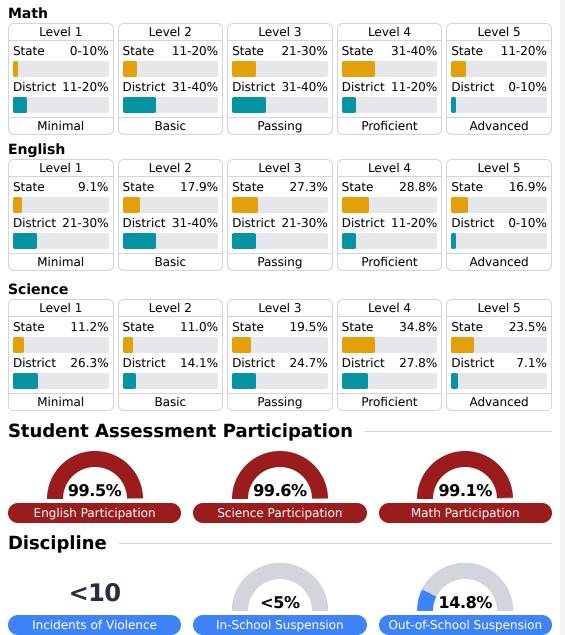

#### **Student Performance**

The following information shows each level of student performance on statewide assessments.

**Other Data** 

Enrollment

Advanced Course Participation