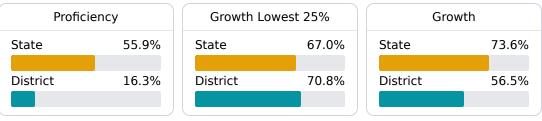

#### Math

Measurements of student performance on the statewide math assessment.