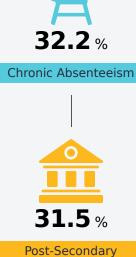

#### **Student Performance**

The following information shows each level of student performance on statewide assessments.

**Other Data** 

Enrollment

Advanced Course Participation