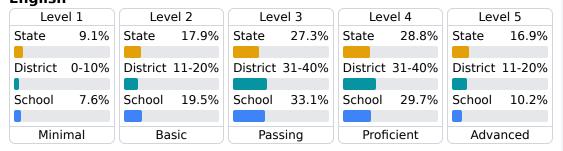

asurements of student performance on the statewide math assessment.







## **English**

Measurements of student performance on the statewide English language arts (ELA) assessment.







#### Other Measures

Other measurements of student performance that factor into the accountability grade.

| US History Proficiency |       |
|------------------------|-------|
| State                  | 71.1% |
| District               | 79.2% |
| School<br>N/A          |       |
| N/A                    |       |











### **Teacher Data**

20.9











In-Field Teachers



# **Dorsey Attendance Center**

## **Detailed Assessment and Other Data**

#### **Student Performance**

The following information shows each level of student performance on statewide assessments.

#### Math



# English



#### Science



## Student Assessment Participation





### **Other Data**



Chronic Absenteeism