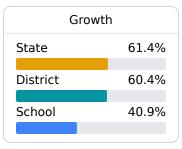

#### Other Measures

Other measurements of student performance that factor into the accountability grade.

| US History Proficiency |       |
|------------------------|-------|
| State                  | 71.1% |
| District               | 79.2% |
| School<br>N/A          |       |
| N/A                    |       |