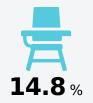

*English**

Measurements of student performance on the statewide English language arts (ELA) assessment.







#### Other Measures

Other measurements of student performance that factor into the accountability grade.

| US History Proficiency |       |
|------------------------|-------|
| State                  | 71.1% |
| District               | 79.2% |
| School<br>N/A          |       |
| N/A                    |       |











### **Teacher Data**

20.9











In-Field Teachers



# **Dorsey Attendance Center**

## **Detailed Assessment and Other Data**

#### **Student Performance**

The following information shows each level of student performance on statewide assessments.

#### Math



# English



#### Science



## Student Assessment Participation





### **Other Data**



Chronic Absenteeism