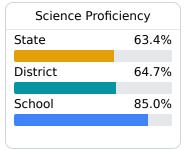

ools.com

## **School Accountability Grade Components**

Mississippi's accountability system assigns "A" through "F" letter grades for schools and districts. Grades are based on student achievement, student growth, student participation in testing, and other academic measures.

### Math

Measurements of student performance on the statewide math assessment.







## **English**

Measurements of student performance on the statewide English language arts (ELA) assessment.







#### Other Measures

Other measurements of student performance that factor into the accountability grade.

| US History Proficiency |       |
|------------------------|-------|
| State                  | 71.1% |
| District               | 79.2% |
| School<br>N/A          |       |
| N/A                    |       |











### **Teacher Data**

20.9











In-Field Teachers



# **Dorsey Attendance Center**

## **Detailed Assessment and Other Data**

#### **Student Performance**

The following information shows each level of student performance on statewide assessments.

#### Math



# English



#### Science



## Student Assessment Participation





### **Other Data**



Chronic Absenteeism