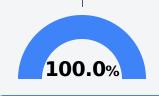

ponents**

Mississippi's accountability system assigns "A" through "F" letter grades for schools and districts. Grades are based on student achievement, student growth, student participation in testing, and other academic measures.

### Math

Measurements of student performance on the statewide math assessment.







## **English**

Measurements of student performance on the statewide English language arts (ELA) assessment.







#### Other Measures

Other measurements of student performance that factor into the accountability grade.

| US History Proficiency |       |
|------------------------|-------|
| State                  | 71.1% |
| District               | 79.2% |
| School<br>N/A          |       |
| N/A                    |       |











### **Teacher Data**

20.9











In-Field Teachers



# **Dorsey Attendance Center**

## **Detailed Assessment and Other Data**

#### **Student Performance**

The following information shows each level of student performance on statewide assessments.

#### Math



# English



#### Science



## Student Assessment Participation





### **Other Data**



Chronic Absenteeism