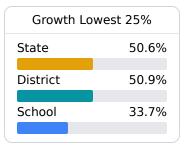

#### Other Measures

Other measurements of student performance that factor into the accountability grade.

| US History Proficiency |       |
|------------------------|-------|
| State                  | 71.1% |
| District               | 79.2% |
| School<br>N/A          |       |
| N/A                    |       |