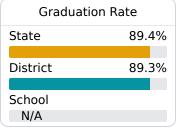

#### Other Measures

Other measurements of student performance that factor into the accountability grade.

| US History Proficiency |       |
|------------------------|-------|
| State                  | 71.1% |
| District               | 79.2% |
| School<br>N/A          |       |
| N/A                    |       |