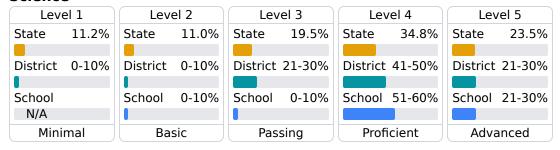

udent performance on the statewide math assessment.







## **English**

Measurements of student performance on the statewide English language arts (ELA) assessment.







#### Other Measures

Other measurements of student performance that factor into the accountability grade.

| US History Proficiency |       |
|------------------------|-------|
| State                  | 71.1% |
| District               | 79.2% |
| School<br>N/A          |       |
| N/A                    |       |











### **Teacher Data**

20.9











In-Field Teachers



# **Dorsey Attendance Center**

## **Detailed Assessment and Other Data**

#### **Student Performance**

The following information shows each level of student performance on statewide assessments.

#### Math



# English



#### Science



## Student Assessment Participation





### **Other Data**



Chronic Absenteeism