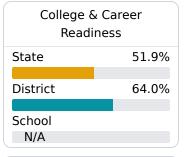

#### Other Measures

Other measurements of student performance that factor into the accountability grade.

| US History Proficiency |       |
|------------------------|-------|
| State                  | 71.1% |
| District               | 79.2% |
| School<br>N/A          |       |
| N/A                    |       |