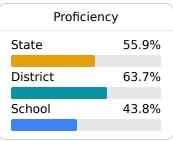

## **English**

Measurements of student performance on the statewide English language arts (ELA) assessment.