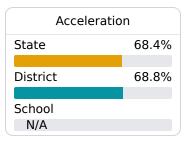

#### Other Measures

Other measurements of student performance that factor into the accountability grade.

| US History Proficiency |       |
|------------------------|-------|
| State                  | 71.1% |
| District               | 79.2% |
| School<br>N/A          |       |
| N/A                    |       |