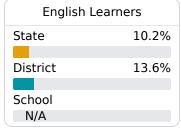

#### Other Measures

Other measurements of student performance that factor into the accountability grade.

| US History Proficiency |       |
|------------------------|-------|
| State                  | 71.1% |
| District               | 79.2% |
| School<br>N/A          |       |
| N/A                    |       |