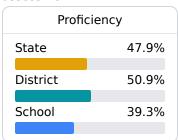

## **English**

Measurements of student performance on the statewide English language arts (ELA) assessment.