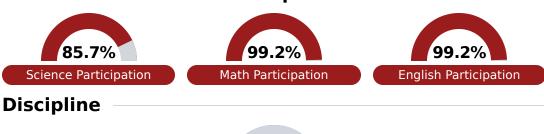

assessment.







## **English**

Measurements of student performance on the statewide English language arts (ELA) assessment.







#### Other Measures

Other measurements of student performance that factor into the accountability grade.

| US History Proficiency |       |
|------------------------|-------|
| State                  | 71.1% |
| District               | 79.2% |
| School<br>N/A          |       |
| N/A                    |       |











### **Teacher Data**

20.9











In-Field Teachers



# **Dorsey Attendance Center**

## **Detailed Assessment and Other Data**

#### **Student Performance**

The following information shows each level of student performance on statewide assessments.

#### Math



# English



#### Science



## Student Assessment Participation





### **Other Data**



Chronic Absenteeism