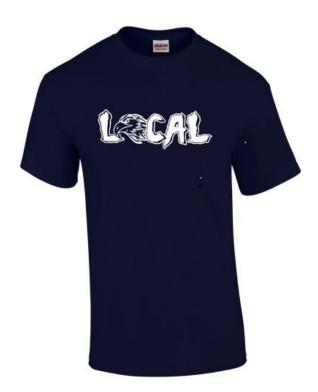

## MMS Spirt Wear Fundraiser

This T-shirt will be navy blue and white with the design shown in the picture above. Each T-shirt will cost \$15. Order as many as you want for family and friends. Order now to have ready as a Holiday Gift. Money is due at time of order. Payment can be cash or check. Please make checks out to MMS HSA. Please return the money and order form to Haroula Rontoni, president HSA by 12/06/2021.