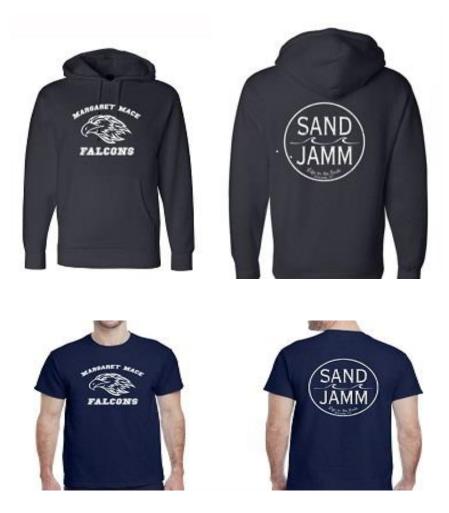

## MMS Spirt Wear Fundraiser

These hoodies and T-shirts will be navy blue and white with the design shown in the pictures above. Each hoodie will cost \$25. Each T-shirt will cost \$15. Order as many as you want for family and friends. Order now to have ready as a Holiday Gift. Money is due at time of order. Payment can be cash or check. Please make checks out to MMS HSA. Please return the money and order form to Haroula Rontoni, president HSA by 12/06/2021.