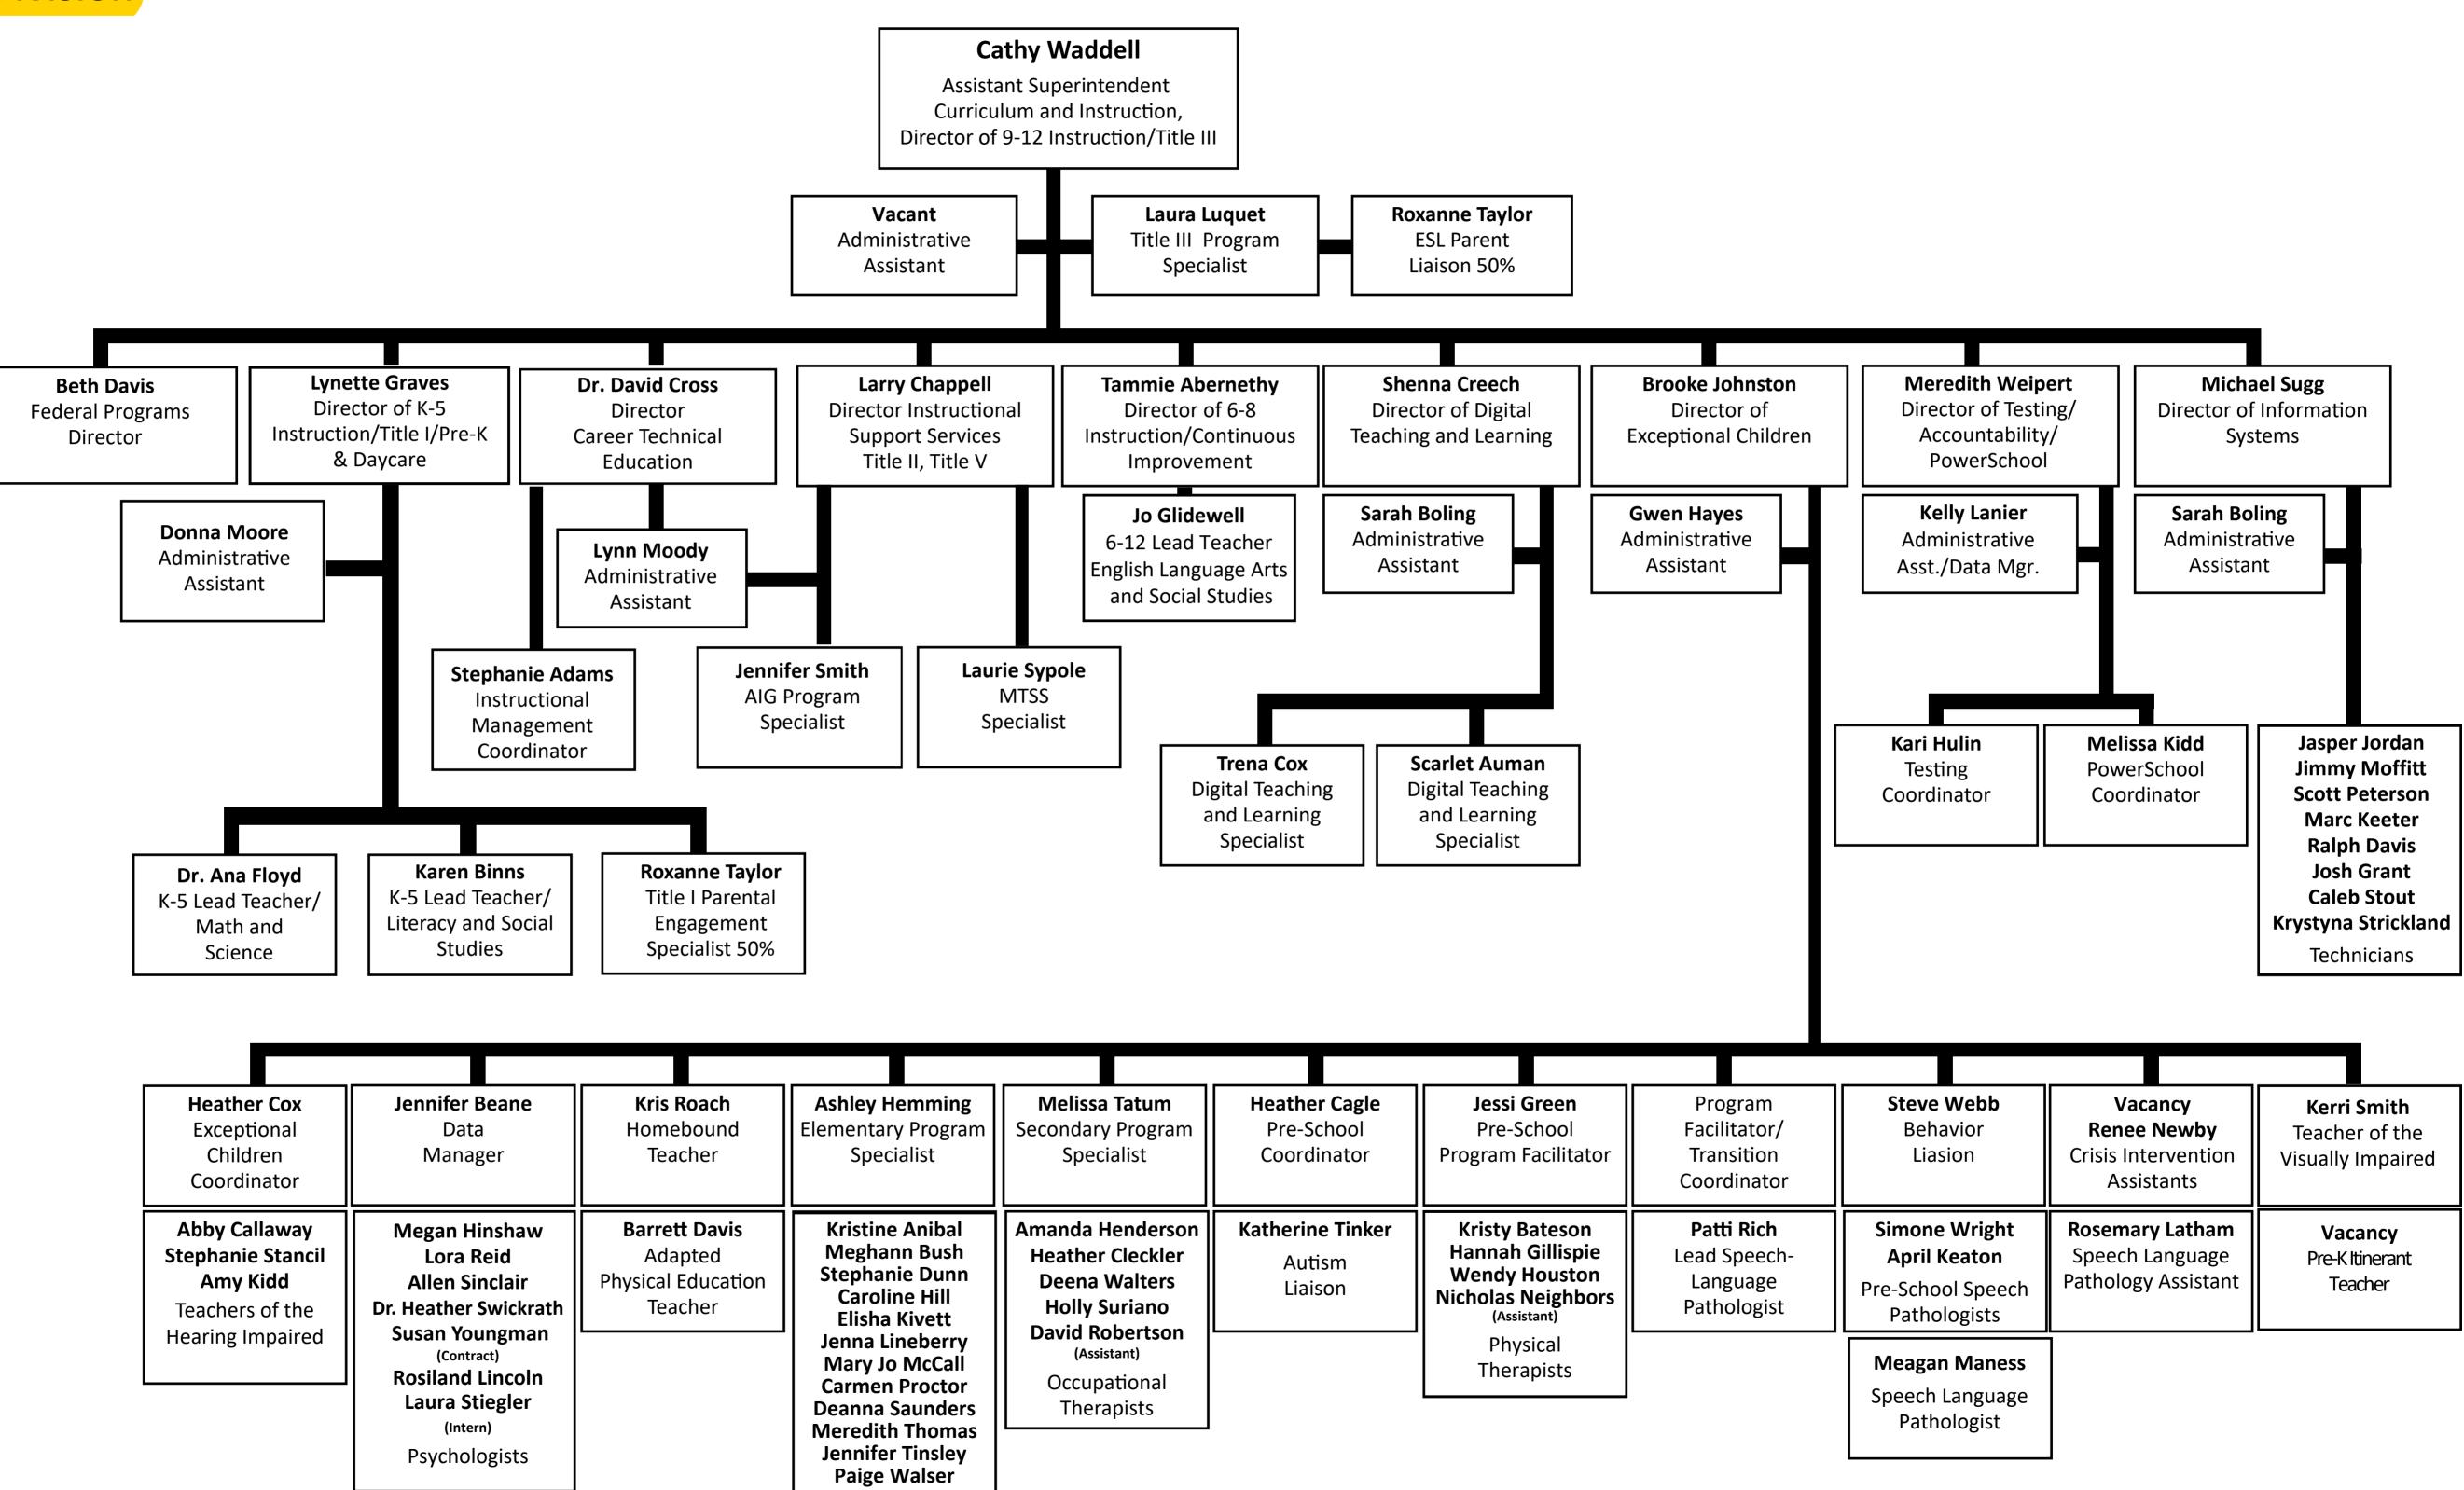

# **Superintendent's** Office

Program Facilitators

| <b>ve Webb</b><br>ehavior<br>Liasion                   | Vacancy<br>Renee Newby<br>Crisis Intervention<br>Assistants      | <b>Kerri Smith</b><br>Teacher of the<br>Visually Impaired |
|--------------------------------------------------------|------------------------------------------------------------------|-----------------------------------------------------------|
| one Wright<br>ril Keaton<br>shool Speech<br>shologists | <b>Rosemary Latham</b><br>Speech Language<br>Pathology Assistant | <b>Vacancy</b><br>Pre-K Itinerant<br>Teacher              |
| <b>gan Maness</b><br>ch Language<br>athologist         |                                                                  |                                                           |

### **Shannon Morris**

Licensure Specialist

#### Sharon Spencer School Treasurer Support Specialist

**Erin Robertson** Coordinator