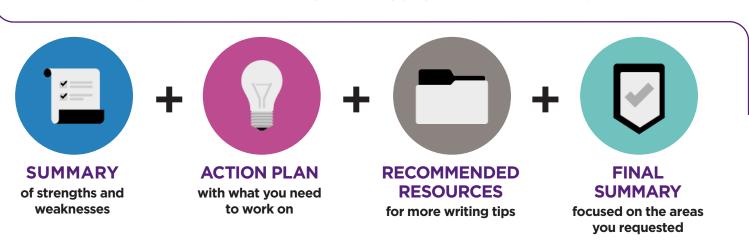

### **FEEDBACK**

Get comprehensive feedback on your writing project from one of our expert tutors.