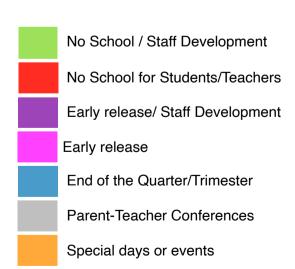

## Student/Teacher Days

Quarter 1:42/45.67 Quarter 2: 42/43.67 Quarter 3: 41/43.66 Quarter 4: 46/47 Total:171 /180 Days

Student Contact Days: 171 days + 9 PT Conference/Staff Development Days = 180

> Snow Make-up Days: Feb. 14, April 21, June 3, 4, etc.

| Aug. | 26-28 Staff Development      |
|------|------------------------------|
| Aug. | 28: PK-12 Open House, 4-7 pm |

Sept. 2 Labor Day Holiday

Sept. 3: First day of school for 1-12 Sept. 5: First day of school for KG Sept. 9: First day of school for Preschool Sept. 27: 2-hour late start for staff dev.

Oct. 16: 12:30 Early out for staff dev.

Oct. 17-18: No school, MEA

Nov. 1: End of 1st quarter

Nov. 6: PT conferences, 1:30-7:30 pm, students dismissed at 12:30 pm

Nov. 7-8: No school

Nov. 26: End of Trimester 1 (Elem) Nov. 27: No School, Staff dev. Nov. 28-29: Thanksgiving break

Dec. 13: 12:30 Early out for staff dev. Dec. 20: 12:30 Early out for Winter break Dec. 23-Jan. 1: No School, Winter break

Jan. 17: End of 2nd quarter

Jan. 20: MLK Day - No School/Staff dev.

Feb. 14-17: No School, Pres. Day break Feb. 20: PT conferences, 1:30-7:30 pm, students dismissed at 12:30pm

Feb. 21: No School, Staff Dev.

March 7: End of Trimester 2 (Elem)
March 19: 12:30 Early out for staff dev.

March 21: End of 3rd quarter

April 17: 12:30 Early out for Spring break April 18-21: No school, Spring break

May 7: 12:30 Early out for staff dev. May 23: High School Graduation May 26: No school, Memorial Day

May 29: Last day of classes, 1/2 day for students

May 29: End of 4th quarter, End of Trimester 3 (elem)

May 30: Staff Development

<sup>\*</sup>The WDC School Board reserves the right to amend the calendar.